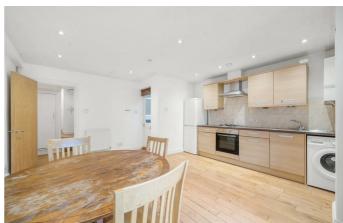

## **Property Details**

A fantastic five bedroom, two bathroom Victorian house with a private low-maintenance garden. The house is a complete blank canvas, ready to move into straight away yet with the potential to refurbish, highlighting the features and bringing this wonderful property to life, creating a home that completely reflects your personal taste. This striking house is split over three levels and comprises a bright open plan kitchen reception room, a modern kitchen with ample storage and a bright and spacious reception area that seamlessly flows out into a beautiful private garden, ideal for the summer months. On the first floor, you'll find one of the two family size bathrooms, two spacious double bedrooms and a separate study room. On the second floor you'll find the further two double bedrooms and the further family size bathroom. Precedent has been set on the street should the purchaser wish to seek the necessary permissions to further extend.