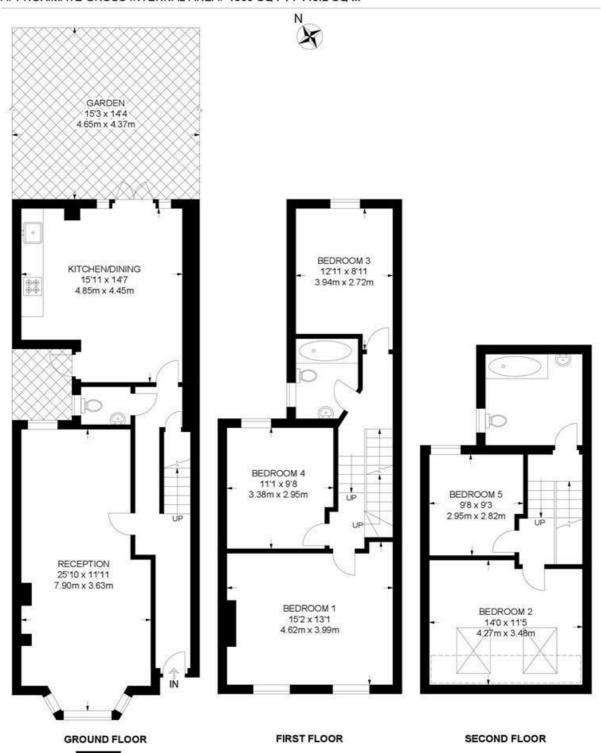

#### Talma Road, SW2 5 Bedroom House

APPROXIMATE GROSS INTERNAL AREA: 1563 SQ FT / 145.2 SQ M

While we try our very best, floor plans are produced as a guide only and we take no responsibility for the precise accuracy with which any property is represented.