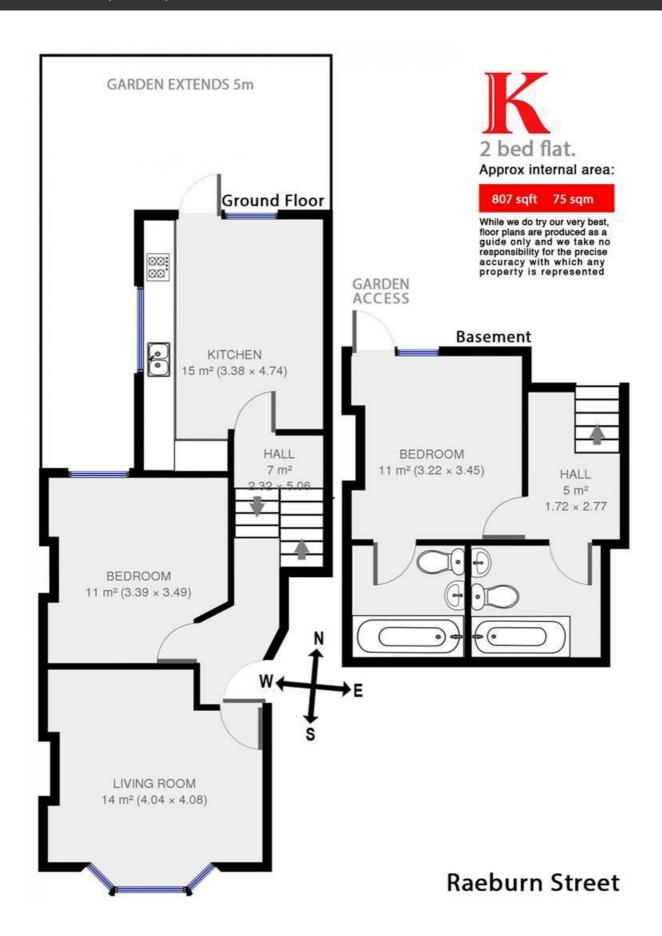

## Property Details

A stunning split level two double bedroom Victorian garden flat. Featuring a large eat-in kitchen, two spacious double bedrooms with ample of storage, a bright reception room and modern bathroom. Vibrant and bustling Brixton Village is just around the corner, but the property feels like a million miles away on these quiet, pretty streets. The property is situated in the heart of Brixton, a stone's throw from the restaurants, bars and cafés that make up the culinary Mecca of central Brixton. The property is within 10 minutes' walk of Brixton tube station and with Victoria thirteen minutes away door-to-door and The City only twenty-five minutes away, The Effra Pub is on the next street with its jazz and reggae live nights and the green, open spaces of Brockwell Park are a short stroll away. All in all, a fantastic property in a highly sought-after location.

## Features

- Two bedroom
- Victorian
- Good transport links
- Furnished
- Split Level
- Light and airy
- Private garden

Council tax band C EPC rating D (65)