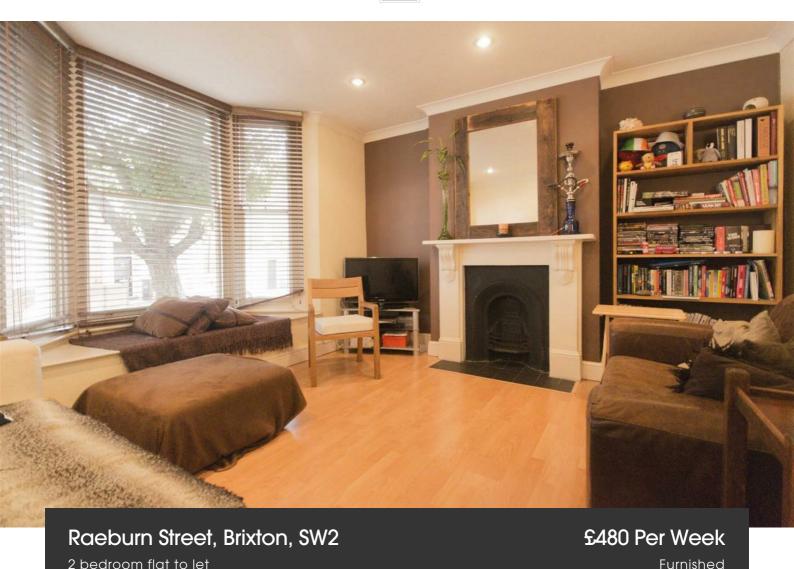

## Property Details

A stunning split level two double bedroom Victorian garden flat. Featuring a large eat-in kitchen, two spacious double bedrooms with ample of storage, a bright reception room and modern bathroom. Vibrant and bustling Brixton Village is just around the corner, but the property feels like a million miles away on these quiet, pretty streets. The property is situated in the heart of Brixton, a stone's throw from the restaurants, bars and cafés that make up the culinary Mecca of central Brixton. The property is within 10 minutes' walk of Brixton tube station and with Victoria thirteen minutes away door-to-door and The City only twenty-five minutes away, The Effra Pub is on the next street with its jazz and reggae live nights and the green, open spaces of Brockwell Park are a short stroll away. All in all, a fantastic property in a highly sought-after location.

## Features

- Two bedroom
- Victorian
- Good transport links
- Furnished
- Split Level
- Light and airy
- Private garden

Council tax band C EPC rating D (65)

## Raeburn Street, Brixton, SW2