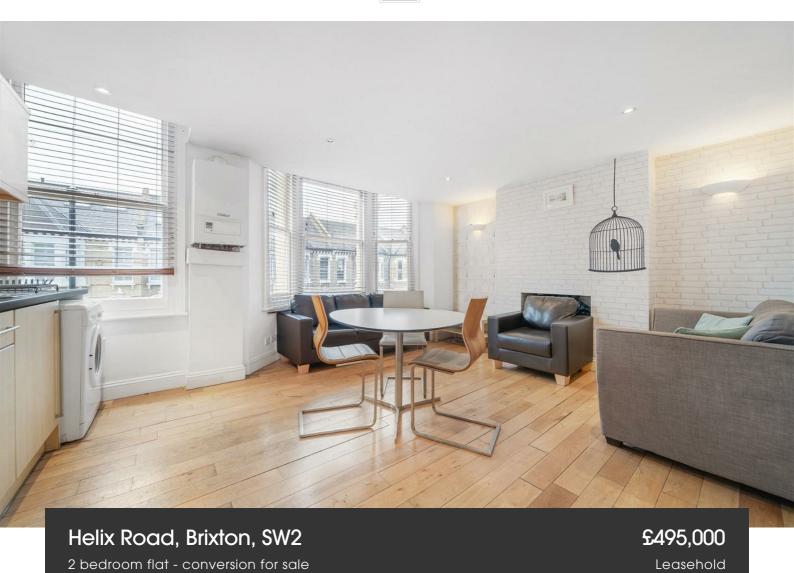

## **Property Details**

A lovely two bedroom apartment with a private roof terrace, set within an attractive period property on a highly sought-after street. Spanning the width of the property is an inviting open-plan reception room offering ample space to cook, dine and unwind, with modern flooring and multiple windows which flood the room in natural light. Neatly tucked to one side the kitchen runs along one wall, maximising the space. Neutral décor and modern down lighting make this hub of the home the ideal place to entertain. A considerate layout ensures that both bedrooms are nestled away from the street with leafy views over the neighbouring gardens. Both bedrooms are well-proportioned and separated from one another to allow a level of privacy, making this appealing home perfect for sharers and those wishing to rent out a room. The principal bedroom boasts direct access to a private terrace, a wonderful spot for morning coffee or evening relaxation under the stars. The bathroom is neutrally decorated, equipped with a bathtub and shower above. Ready to move into with the potential to add your own touches over time. A share of the freehold will be granted upon the sale of the final flat in the building.

## Helix Road, Brixton, SW2