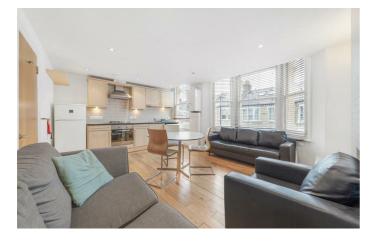

## **Property Details**

A lovely two bedroom apartment with a private roof terrace, set within an attractive period property on a highly sought-after street. Spanning the width of the property is an inviting open-plan reception room offering ample space to cook, dine and unwind, with modern flooring and multiple windows which flood the room in natural light. Neatly tucked to one side the kitchen runs along one wall, maximising the space. Neutral décor and modern down lighting make this hub of the home the ideal place to entertain. A considerate layout ensures that both bedrooms are nestled away from the street with leafy views over the neighbouring gardens. Both bedrooms are well-proportioned and separated from one another to allow a level of privacy, making this appealing home perfect for sharers and those wishing to rent out a room. The principal bedroom boasts direct access to a private terrace, a wonderful spot for morning coffee or evening relaxation under the stars. The bathroom is neutrally decorated, equipped with a bathtub and shower above. Ready to move into with the potential to add your own touches over time. A share of the freehold will be granted upon the sale of the final flat in the building.