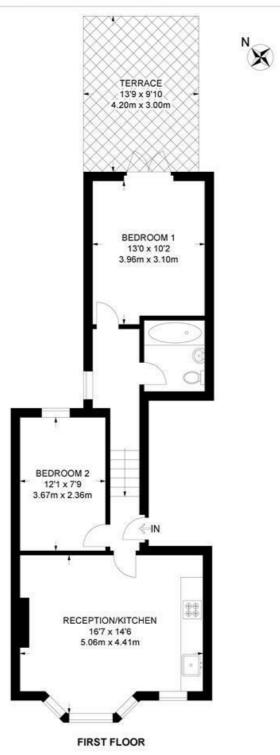

#### Helix Road, SW2 2 Bedroom Flat

APPROXIMATE GROSS INTERNAL AREA: 565 SQ FT / 52.5 SQ M

K

While we try our very best, floor plans are produced as a guide only and we take no responsibility for the precise accuracy with which any property is represented.