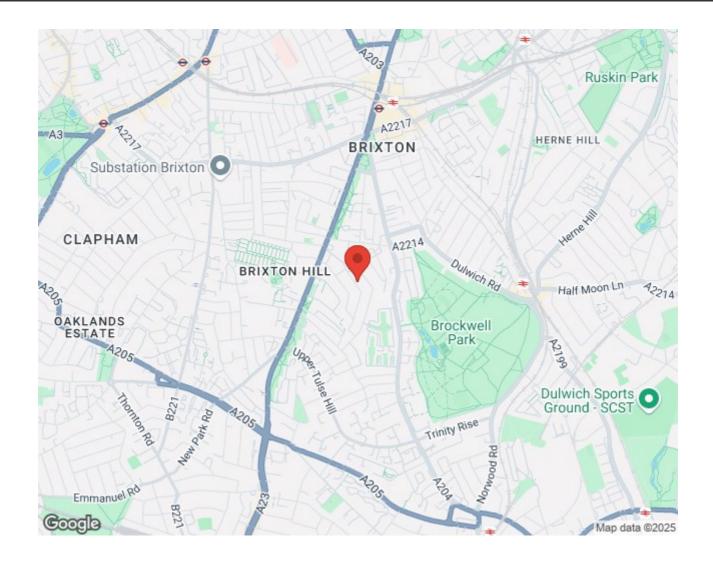

### **Features**

- Two bedrooms
- Private roof terrace
- Victorian conversion
- Neutral blank canvas
- Popular quiet residential street
- Brixton a ten-fifteen minute stroll
- Herne Hill a fifteen-minute walk
- Brockwell Park close by
- Chain-free
- Share of freehold will be granted