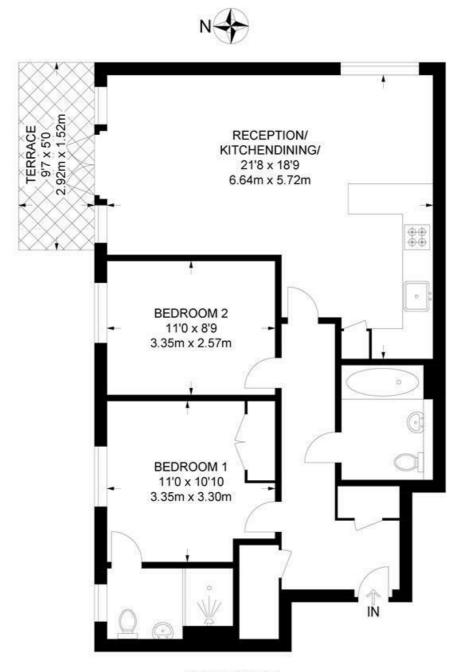

### Rodenhurst Road, SW4 2 Bedroom Flat

APPROXIMATE GROSS INTERNAL AREA: 765 SQ FT / 71 SQ M

FIRST FLOOR

While we try our very best, floor plans are produced as a guide only and we take no responsibility for the precise accuracy with which any property is represented.