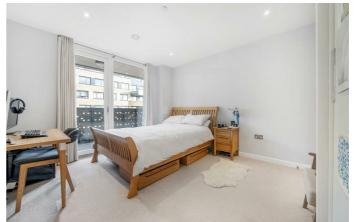

## **Property Details**

A pristine one bedroom flat with a private terrace off the lounge and bedroom. Arranged over the third floor the apartment enjoys a bright ambience, boasting a high standard of contemporary fittings with neutral décor throughout. An inviting openplan reception has a contemporary kitchen with sleek cabinetry providing ample storage and countertop, with a sociable layout and worktop lighting. The comfortable lounge is set below the window with a door to the terrace which can be savoured all year around, dine al-fresco in the summer, cosy up whilst protected from the elements in winter, with lighting transitioning the terrace into the evenings, maximising the usage of this lovely spot. The bedroom also has terrace access for an ambience suited to weekend lie-ins, a sizeable double, with built in wardrobes. A spacious bathroom has a bathtub and overhead shower, vast mirror and storage. There is storage in a deep cupboard within the hallway. The home also has underfloor heating, high energy efficiency and a video entry phone. Further perks include communal bike storage and well-maintained grounds, including a play area, seating and ping pong.