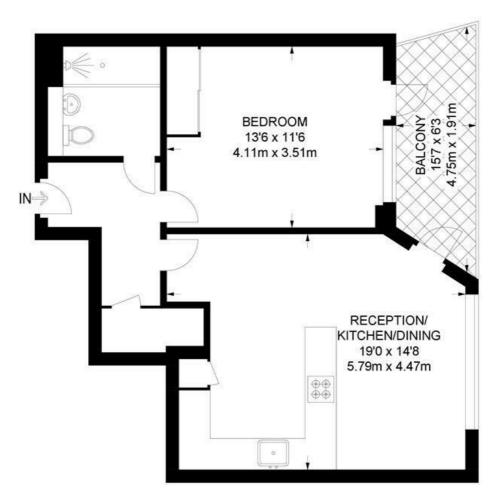

## 1 Bedroom Flat

APPROXIMATE GROSS INTERNAL AREA: 556 SQ FT / 51.7 SQ M

### THIRD FLOOR

While we try our very best, floor plans are produced as a guide only and we take no responsibility for the precise accuracy with which any property is represented.