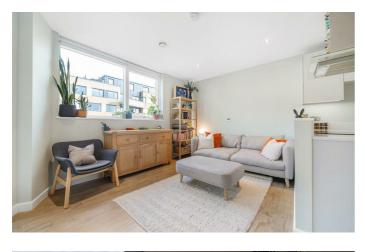

## **Property Details**

A pristine one bedroom flat with a private terrace off the lounge and bedroom. Arranged over the third floor the apartment enjoys a bright ambience, boasting a high standard of contemporary fittings with neutral décor throughout. An inviting openplan reception has a contemporary kitchen with sleek cabinetry providing ample storage and countertop, with a sociable layout and worktop lighting. The comfortable lounge is set below the window with a door to the terrace which can be savoured all year around, dine al-fresco in the summer, cosy up whilst protected from the elements in winter, with lighting transitioning the terrace into the evenings, maximising the usage of this lovely spot. The bedroom also has terrace access for an ambience suited to weekend lie-ins, a sizeable double, with built in wardrobes. A spacious bathroom has a bathtub and overhead shower, vast mirror and storage. There is storage in a deep cupboard within the hallway. The home also has underfloor heating, high energy efficiency and a video entry phone. Further perks include communal bike storage and well-maintained grounds, including a play area, seating and ping pong.

## Features

- One double bedroom
- Private terrace off lounge and bedroom
- Secure modern development
- Bright, airy and energy efficient
- Communal gardens
- Bike storage
- Vast array of amenities of Walworth Road on your doorstep
- Elephant and Castle and Kennington both a nine-minute stroll
- Northern and Bakerloo lines, plus Thameslink