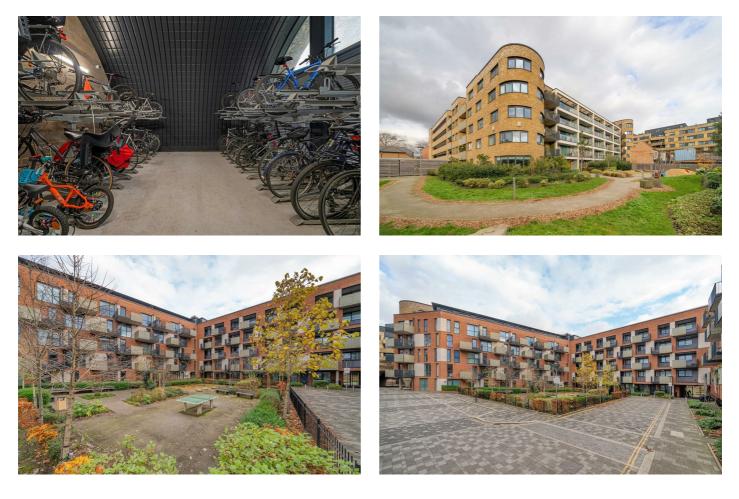

## **Property Details**

A pristine one bedroom flat with a private terrace off the lounge and bedroom. Arranged over the third floor the apartment enjoys a bright ambience, boasting a high standard of contemporary fittings with neutral décor throughout. An inviting openplan reception has a contemporary kitchen with sleek cabinetry providing ample storage and countertop, with a sociable layout and worktop lighting. The comfortable lounge is set below the window with a door to the terrace which can be savoured all year around, dine al-fresco in the summer, cosy up whilst protected from the elements in winter, with lighting transitioning the terrace into the evenings, maximising the usage of this lovely spot. The bedroom also has terrace access for an ambience suited to weekend lie-ins, a sizeable double, with built in wardrobes. A spacious bathroom has a bathtub and overhead shower, vast mirror and storage. There is storage in a deep cupboard within the hallway. The home also has underfloor heating, high energy efficiency and a video entry phone. Further perks include communal bike storage and well-maintained grounds, including a play area, seating and ping pong.

## Features

- One double bedroom
- Private terrace off lounge and bedroom
- Secure modern development
- Bright, airy and energy efficient
- Communal gardens
- Bike storage
- Vast array of amenities of Walworth Road on your doorstep
- Elephant and Castle and Kennington both a nine-minute stroll
- Northern and Bakerloo lines, plus Thameslink