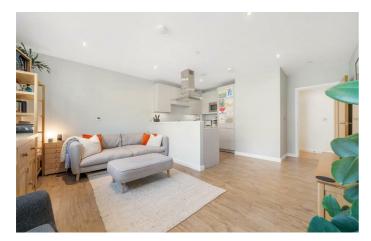

## **Property Details**

A pristine one bedroom flat with a private terrace off the lounge and bedroom. Arranged over the third floor the apartment enjoys a bright ambience, boasting a high standard of contemporary fittings with neutral décor throughout. An inviting openplan reception has a contemporary kitchen with sleek cabinetry providing ample storage and countertop, with a sociable layout and worktop lighting. The comfortable lounge is set below the window with a door to the terrace which can be savoured all year around, dine al-fresco in the summer, cosy up whilst protected from the elements in winter, with lighting transitioning the terrace into the evenings, maximising the usage of this lovely spot. The bedroom also has terrace access for an ambience suited to weekend lie-ins, a sizeable double, with built in wardrobes. A spacious bathroom has a bathtub and overhead shower, vast mirror and storage. There is storage in a deep cupboard within the hallway. The home also has underfloor heating, high energy efficiency and a video entry phone. Further perks include communal bike storage and well-maintained grounds, including a play area, seating and ping pong.