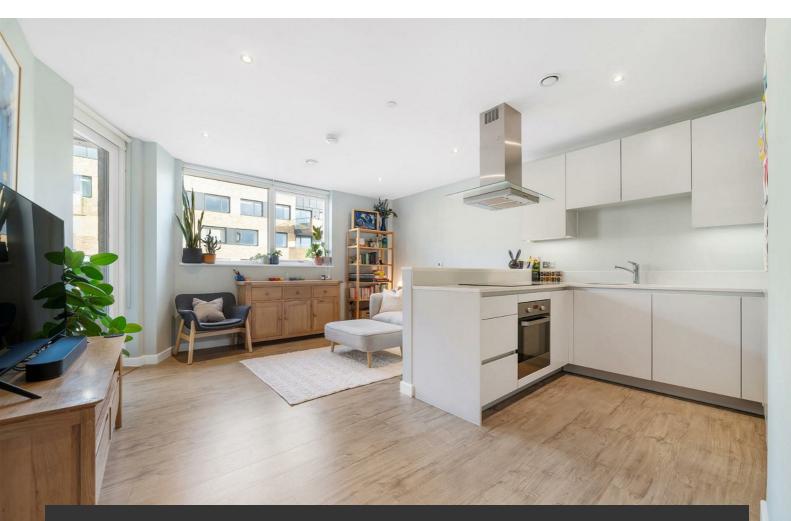

## **Property Details**

A pristine one bedroom flat with a private terrace off the lounge and bedroom. Arranged over the third floor the apartment enjoys a bright ambience, boasting a high standard of contemporary fittings with neutral décor throughout. An inviting openplan reception has a contemporary kitchen with sleek cabinetry providing ample storage and countertop, with a sociable layout and worktop lighting. The comfortable lounge is set below the window with a door to the terrace which can be savoured all year around, dine al-fresco in the summer, cosy up whilst protected from the elements in winter, with lighting transitioning the terrace into the evenings, maximising the usage of this lovely spot. The bedroom also has terrace access for an ambience suited to weekend lie-ins, a sizeable double, with built in wardrobes. A spacious bathroom has a bathtub and overhead shower, vast mirror and storage. There is storage in a deep cupboard within the hallway. The home also has underfloor heating, high energy efficiency and a video entry phone. Further perks include communal bike storage and well-maintained grounds, including a play area, seating and ping pong.

## Features

- One double bedroom
- Private terrace off lounge and bedroom
- Secure modern development
- Bright, airy and energy efficient
- Communal gardens
- Bike storage
- Vast array of amenities of Walworth Road on your doorstep
- Elephant and Castle and Kennington both a nine-minute stroll
- Northern and Bakerloo lines, plus Thameslink