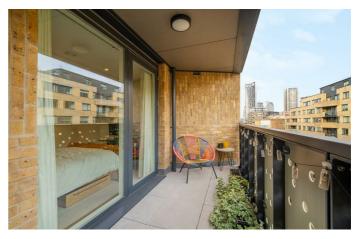

## **Property Details**

A pristine one bedroom flat with a private terrace off the lounge and bedroom. Arranged over the third floor the apartment enjoys a bright ambience, boasting a high standard of contemporary fittings with neutral décor throughout. An inviting openplan reception has a contemporary kitchen with sleek cabinetry providing ample storage and countertop, with a sociable layout and worktop lighting. The comfortable lounge is set below the window with a door to the terrace which can be savoured all year around, dine al-fresco in the summer, cosy up whilst protected from the elements in winter, with lighting transitioning the terrace into the evenings, maximising the usage of this lovely spot. The bedroom also has terrace access for an ambience suited to weekend lie-ins, a sizeable double, with built in wardrobes. A spacious bathroom has a bathtub and overhead shower, vast mirror and storage. There is storage in a deep cupboard within the hallway. The home also has underfloor heating, high energy efficiency and a video entry phone. Further perks include communal bike storage and well-maintained grounds, including a play area, seating and ping pong.

## Features

- One double bedroom
- Private terrace off lounge and bedroom
- Secure modern development
- Bright, airy and energy efficient
- Communal gardens
- Bike storage
- Vast array of amenities of Walworth Road on your doorstep
- Elephant and Castle and Kennington both a nine-minute stroll
- Northern and Bakerloo lines, plus Thameslink