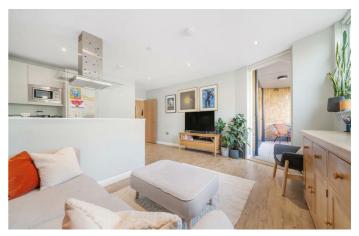

## **Property Details**

A pristine one bedroom flat with a private terrace off the lounge and bedroom. Arranged over the third floor the apartment enjoys a bright ambience, boasting a high standard of contemporary fittings with neutral décor throughout. An inviting openplan reception has a contemporary kitchen with sleek cabinetry providing ample storage and countertop, with a sociable layout and worktop lighting. The comfortable lounge is set below the window with a door to the terrace which can be savoured all year around, dine al-fresco in the summer, cosy up whilst protected from the elements in winter, with lighting transitioning the terrace into the evenings, maximising the usage of this lovely spot. The bedroom also has terrace access for an ambience suited to weekend lie-ins, a sizeable double, with built in wardrobes. A spacious bathroom has a bathtub and overhead shower, vast mirror and storage. There is storage in a deep cupboard within the hallway. The home also has underfloor heating, high energy efficiency and a video entry phone. Further perks include communal bike storage and well-maintained grounds, including a play area, seating and ping pong.