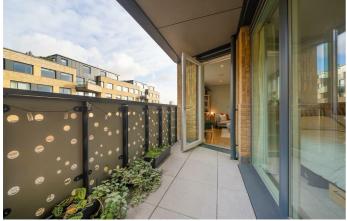

## **Property Details**

A pristine one bedroom flat with a private terrace off the lounge and bedroom. Arranged over the third floor the apartment enjoys a bright ambience, boasting a high standard of contemporary fittings with neutral décor throughout. An inviting openplan reception has a contemporary kitchen with sleek cabinetry providing ample storage and countertop, with a sociable layout and worktop lighting. The comfortable lounge is set below the window with a door to the terrace which can be savoured all year around, dine al-fresco in the summer, cosy up whilst protected from the elements in winter, with lighting transitioning the terrace into the evenings, maximising the usage of this lovely spot. The bedroom also has terrace access for an ambience suited to weekend lie-ins, a sizeable double, with built in wardrobes. A spacious bathroom has a bathtub and overhead shower, vast mirror and storage. There is storage in a deep cupboard within the hallway. The home also has underfloor heating, high energy efficiency and a video entry phone. Further perks include communal bike storage and well-maintained grounds, including a play area, seating and ping pong.

## Features

- One double bedroom
- Private terrace off lounge and bedroom
- Secure modern development
- Bright, airy and energy efficient
- Communal gardens
- Bike storage
- Vast array of amenities of Walworth Road on your doorstep
- Elephant and Castle and Kennington both a nine-minute stroll
- Northern and Bakerloo lines, plus Thameslink