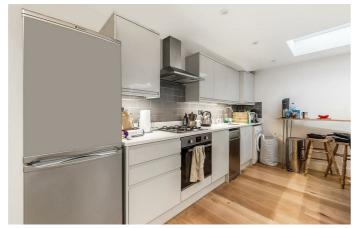

## **Property Details**

A delightful two double bedroom Victorian apartment with a South-East facing garden. Packed full of modern elegance, the property features an expansive open-plan reception room with a contemporary kitchen running along one wall, a fantastic entertaining space for gatherings with family and friends. Bathed in natural light, this inviting room has an airy ambience enhanced by multiple skylights and bi-folding doors, creating a seamless transition to the private garden. The South-East facing garden is a low-maintenance suntrap, paved for ease of upkeep, allowing you to spend more time enjoying the outdoors rather than tending to a lawn. To the opposing side of the home are two spacious double bedrooms, each offering unique charm - One beautifully framed by a lovely sash bay window, while the other has a quaint courtyard, perfect for letting in fresh air on relaxing weekend mornings. Set in the centre of the home, the bathroom is tastefully modern with a bathtub, overhead shower and storage. Additionally, a cellar, provides further storage.