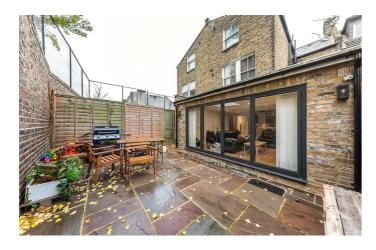

## **Property Details**

A delightful two double bedroom Victorian apartment with a South-East facing garden. Packed full of modern elegance, the property features an expansive open-plan reception room with a contemporary kitchen running along one wall, a fantastic entertaining space for gatherings with family and friends. Bathed in natural light, this inviting room has an airy ambience enhanced by multiple skylights and bi-folding doors, creating a seamless transition to the private garden. The South-East facing garden is a low-maintenance suntrap, paved for ease of upkeep, allowing you to spend more time enjoying the outdoors rather than tending to a lawn. To the opposing side of the home are two spacious double bedrooms, each offering unique charm - One beautifully framed by a lovely sash bay window, while the other has a quaint courtyard, perfect for letting in fresh air on relaxing weekend mornings. Set in the centre of the home, the bathroom is tastefully modern with a bathtub, overhead shower and storage. Additionally, a cellar, provides further storage.