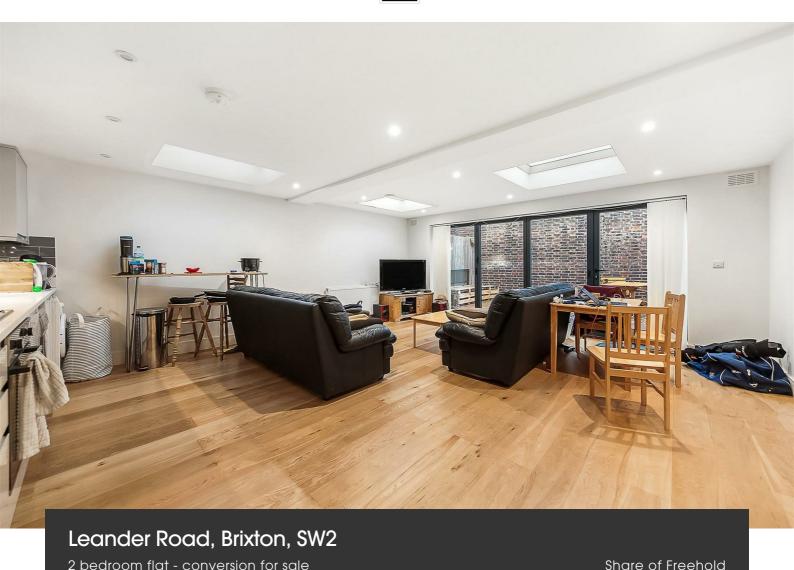

## **Property Details**

A delightful two double bedroom Victorian apartment with a South-East facing garden. Packed full of modern elegance, the property features an expansive open-plan reception room with a contemporary kitchen running along one wall, a fantastic entertaining space for gatherings with family and friends. Bathed in natural light, this inviting room has an airy ambience enhanced by multiple skylights and bi-folding doors, creating a seamless transition to the private garden. The South-East facing garden is a low-maintenance suntrap, paved for ease of upkeep, allowing you to spend more time enjoying the outdoors rather than tending to a lawn. To the opposing side of the home are two spacious double bedrooms, each offering unique charm - One beautifully framed by a lovely sash bay window, while the other has a quaint courtyard, perfect for letting in fresh air on relaxing weekend mornings. Set in the centre of the home, the bathroom is tastefully modern with a bathtub, overhead shower and storage. Additionally, a cellar, provides further storage.