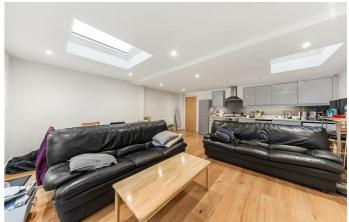

## **Property Details**

A delightful two double bedroom Victorian apartment with a South-East facing garden. Packed full of modern elegance, the property features an expansive open-plan reception room with a contemporary kitchen running along one wall, a fantastic entertaining space for gatherings with family and friends. Bathed in natural light, this inviting room has an airy ambience enhanced by multiple skylights and bi-folding doors, creating a seamless transition to the private garden. The South-East facing garden is a low-maintenance suntrap, paved for ease of upkeep, allowing you to spend more time enjoying the outdoors rather than tending to a lawn. To the opposing side of the home are two spacious double bedrooms, each offering unique charm - One beautifully framed by a lovely sash bay window, while the other has a quaint courtyard, perfect for letting in fresh air on relaxing weekend mornings. Set in the centre of the home, the bathroom is tastefully modern with a bathtub, overhead shower and storage. Additionally, a cellar, provides further storage.