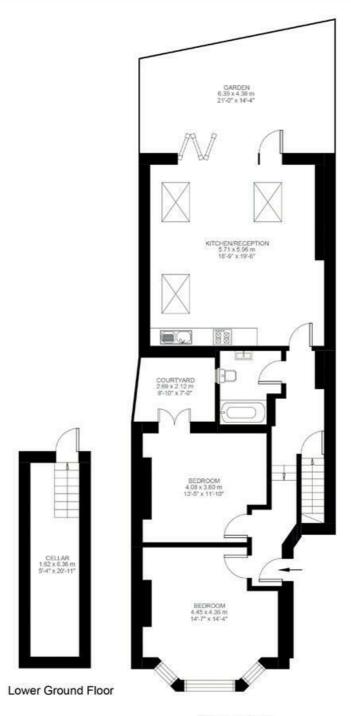

### Leander Road, Brixton, SW2

Leander Road, SW2 2 Bedroom Flat

APPROXIMATE GROSS INTERNAL AREA: 1018 SQ FT / 95 SQ M

While we try our very best, floor plans are produced as a guide only and we take no responsibility for the precise accuracy with which any property is represented.