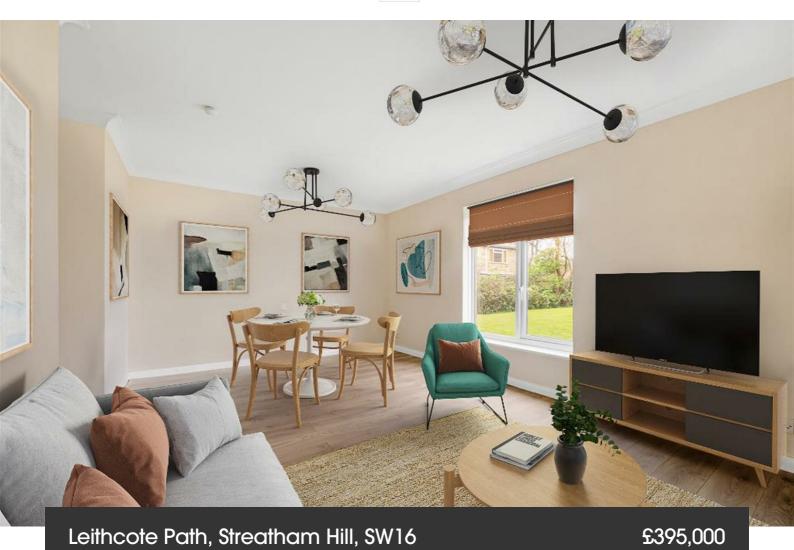

# **Property Details**

2 bedroom flat for sale

A two double bedroom flat with shared gardens and residents parking. Recently redecorated, ready to move into and add your own touches. Bright and spacious, the reception overlooks the gardens, ideal for relaxing or entertaining at the dining table. The separate modern kitchen offers ample storage with space for a full-sized fridge freezer, the sink is set under a window with views across the grounds. Both bedrooms are doubles, with large windows and neutral flooring. Conveniently located, the bathroom is spacious with a bathtub plus overhead shower, finished with a heated towel rail. The gardens are well-maintained, with generous lawns, a pretty suntrap ideal for summer picnics or a friendly chat with the neighbours, with whom this leafy spot is shared. This ground floor home benefits from modern glazing and an efficient energy rating, there is also the rarity of off-street parking. Property has been virtually staged.

#### Leithcote Path, Streatham Hill, SW16

## Leithcote Path, Streatham Hill, SW16