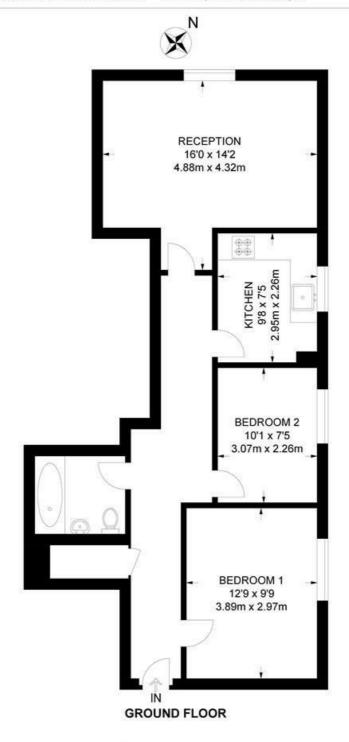

### Leithcote Path, SW16 2 Bedroom Flat

APPROXIMATE GROSS INTERNAL AREA: 677 SQ FT / 62.9 SQ M

While we try our very best, floor plans are produced as a guide only and we take no responsibility for the precise accuracy with which any property is represented.