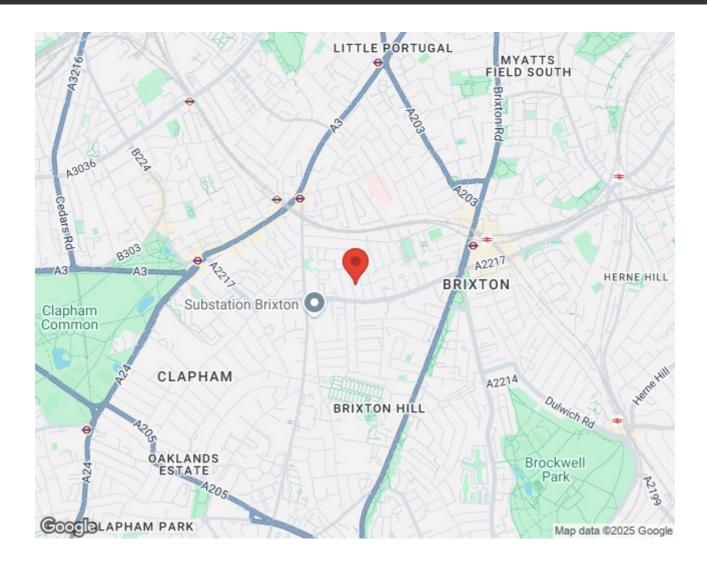

hings all renewed the same year. The current vendor also extended the lease to 165 years, also removing ground rent, in 2014.

#### **Features**

- Two double bedrooms
- Victorian conversion
- Bright and airy
- Characterful features
- Potential to extend STPP Demised loft space

Leasehold

- Amenities in every direction
- Residential street an equal distance to Brixton and Clapham High Streets
- Victoria and Northern tube lines both a short stroll away
- · Chain-free

# Keating Estates

















## Solon Road, SW2 2 Bedroom Flat

APPROXIMATE GROSS INTERNAL AREA: 738 SQ FT / 68.6 SQ M





While we try our very best, floor plans are produced as a guide only and we take no responsibility for the precise accuracy with which any property is represented.



### Solon Road, Brixton, SW2