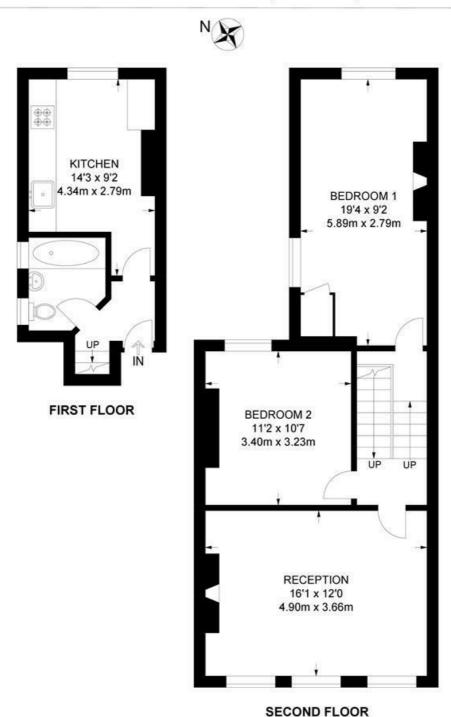

## Solon Road, SW2 2 Bedroom Flat

APPROXIMATE GROSS INTERNAL AREA: 738 SQ FT / 68.6 SQ M

While we try our very best, floor plans are produced as a guide only and we take no responsibility for the precise accuracy with which any property is represented.