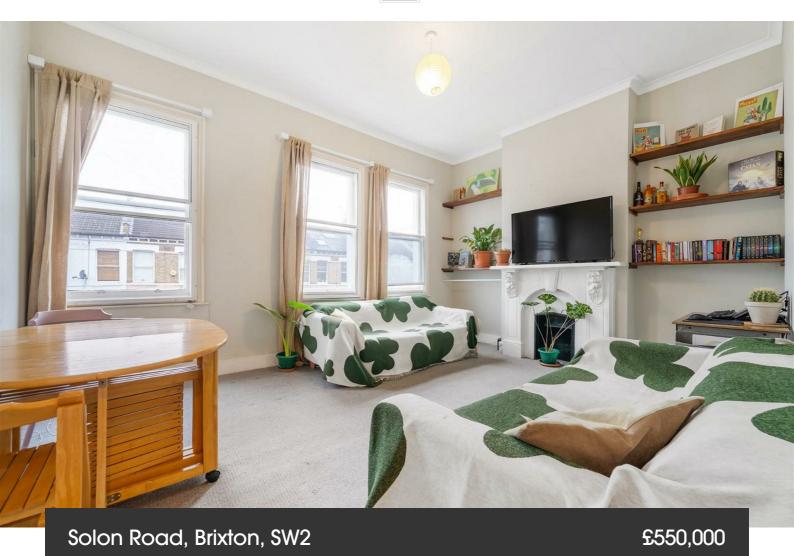

# **Property Details**

2 bedroom flat - conversion for sale

A bright and versatile two double bedroom split-level Victorian flat. This appealing and home measures over 700 square feet, set to the upper floors with an abundance of natural light and privacy. An expansive reception has multiple sash windows and characterful features creating a pleasant place to lounge and dine. The separate kitchen is well-equipped with the majority of the white goods recently replaced a bright room with all you need in terms of worktops and storage. A rarity for period conversions, both bedrooms are generously proportioned doubles nestled to the rear on slightly differing floors to allow a level of privacy. The principal is particularly sizeable, a wonderfully tranquil room with a feature fireplace and dual aspect windows. The neutral bathroom is fitted with both a bath and overhead shower. Copious storage is on offer within the demised loft, with precedent set should the purchaser wish to seek permission to extend into this space, adding an additional bedroom and bathroom. The boiler was replaced in 2024 and the parapet walls on the roof rendered and flashings all renewed the same year. The current vendor also extended the lease to 165 years, also removing ground rent, in 2014.

### Solon Road, Brixton, SW2