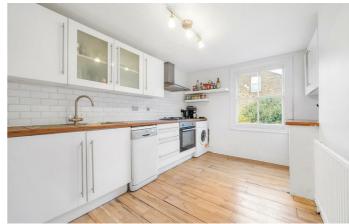

# **Property Details**

2 bedroom flat - conversion for sale

A bright and versatile two double bedroom split-level Victorian flat. This appealing and home measures over 700 square feet, set to the upper floors with an abundance of natural light and privacy. An expansive reception has multiple sash windows and characterful features creating a pleasant place to lounge and dine. The separate kitchen is well-equipped with the majority of the white goods recently replaced a bright room with all you need in terms of worktops and storage. A rarity for period conversions, both bedrooms are generously proportioned doubles nestled to the rear on slightly differing floors to allow a level of privacy. The principal is particularly sizeable, a wonderfully tranquil room with a feature fireplace and dual aspect windows. The neutral bathroom is fitted with both a bath and overhead shower. Copious storage is on offer within the demised loft, with precedent set should the purchaser wish to seek permission to extend into this space, adding an additional bedroom and bathroom. The boiler was replaced in 2024 and the parapet walls on the roof rendered and flashings all renewed the same year. The current vendor also extended the lease to 165 years, also removing ground rent, in 2014.