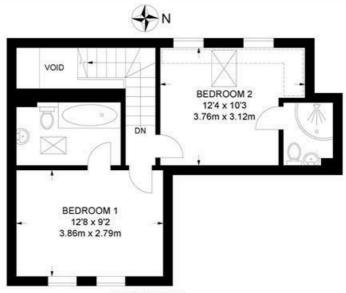

### Glenelg Road, SW2 2 Bedroom House

APPROXIMATE GROSS INTERNAL AREA: 782 SQ FT / 72.6 SQ M

FIRST FLOOR

While we try our very best, floor plans are produced as a guide only and we take no responsibility for the precise accuracy with which any property is represented.