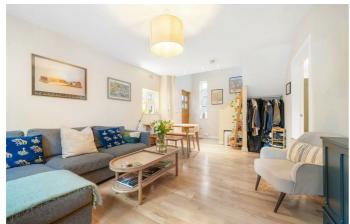

# **Property Details**

On entering the house you are met by a large reception, ideal for relaxing and unwinding, entertaining guests and dining. The reception feeds through to a separate kitchen, modern and well designed with sleek white cupboards and a handy WC and utility. This well-appointed kitchen space provides direct access to the private, sunny garden that is an ideal spot to enjoy the warmer months. On the first floor, two well-proportioned and fairly similar sized double bedrooms, each with their own modern en-suite bathrooms. The square footage is savoured within this property, a sympathetic layout and thoughtful storage options are teamed with minimising hallway space, in order to maximise on usable living space and therefore providing function and comfortability throughout the house. The bedrooms demonstrate a level of privacy between each other, meaning that the property will appeal to a wide range of buyers.