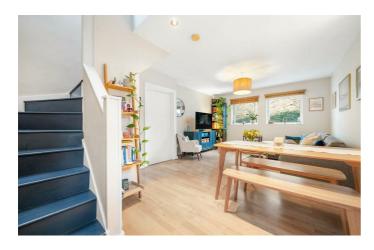

# **Property Details**

On entering the house you are met by a large reception, ideal for relaxing and unwinding, entertaining guests and dining. The reception feeds through to a separate kitchen, modern and well designed with sleek white cupboards and a handy WC and utility. This well-appointed kitchen space provides direct access to the private, sunny garden that is an ideal spot to enjoy the warmer months. On the first floor, two well-proportioned and fairly similar sized double bedrooms, each with their own modern en-suite bathrooms. The square footage is savoured within this property, a sympathetic layout and thoughtful storage options are teamed with minimising hallway space, in order to maximise on usable living space and therefore providing function and comfortability throughout the house. The bedrooms demonstrate a level of privacy between each other, meaning that the property will appeal to a wide range of buyers.