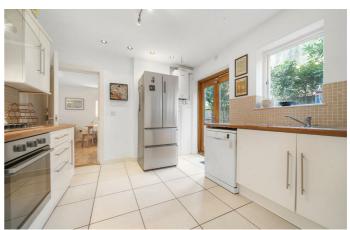

# **Property Details**

On entering the house you are met by a large reception, ideal for relaxing and unwinding, entertaining guests and dining. The reception feeds through to a separate kitchen, modern and well designed with sleek white cupboards and a handy WC and utility. This well-appointed kitchen space provides direct access to the private, sunny garden that is an ideal spot to enjoy the warmer months. On the first floor, two well-proportioned and fairly similar sized double bedrooms, each with their own modern en-suite bathrooms. The square footage is savoured within this property, a sympathetic layout and thoughtful storage options are teamed with minimising hallway space, in order to maximise on usable living space and therefore providing function and comfortability throughout the house. The bedrooms demonstrate a level of privacy between each other, meaning that the property will appeal to a wide range of buyers.