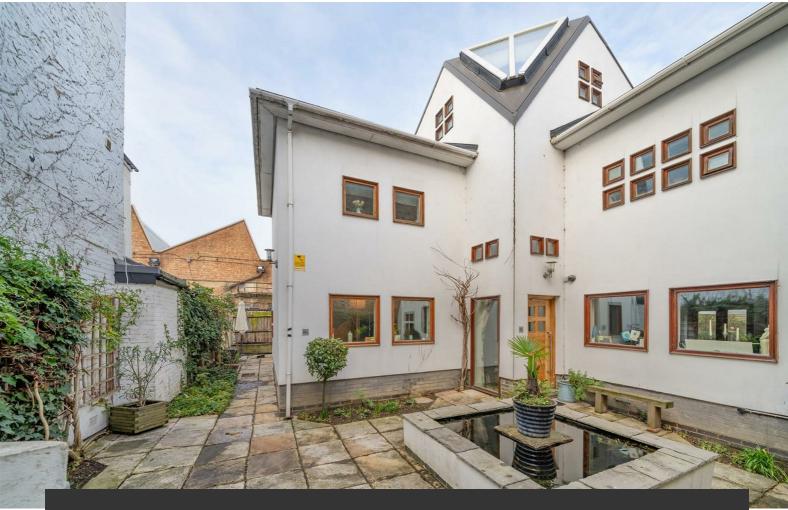

# **Property Details**

On entering the house you are met by a large reception, ideal for relaxing and unwinding, entertaining guests and dining. The reception feeds through to a separate kitchen, modern and well designed with sleek white cupboards and a handy WC and utility. This well-appointed kitchen space provides direct access to the private, sunny garden that is an ideal spot to enjoy the warmer months. On the first floor, two well-proportioned and fairly similar sized double bedrooms, each with their own modern en-suite bathrooms. The square footage is savoured within this property, a sympathetic layout and thoughtful storage options are teamed with minimising hallway space, in order to maximise on usable living space and therefore providing function and comfortability throughout the house. The bedrooms demonstrate a level of privacy between each other, meaning that the property will appeal to a wide range of buyers.

#### **Features**

- Two double bedrooms
- Two en-suite bathrooms and a WC
- South-facing, private garden
- Semi-detached, gated house
- Tucked away from the road discreetly
- Local amenities of Acre Lane on the doorstep
- Within a ten-minute walk to Brixton and Clapham High streets
- Access to the Northern and Victoria tube lines
- Freehold