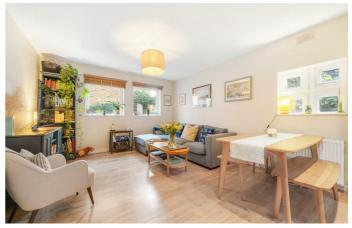

# **Property Details**

On entering the house you are met by a large reception, ideal for relaxing and unwinding, entertaining guests and dining. The reception feeds through to a separate kitchen, modern and well designed with sleek white cupboards and a handy WC and utility. This well-appointed kitchen space provides direct access to the private, sunny garden that is an ideal spot to enjoy the warmer months. On the first floor, two well-proportioned and fairly similar sized double bedrooms, each with their own modern en-suite bathrooms. The square footage is savoured within this property, a sympathetic layout and thoughtful storage options are teamed with minimising hallway space, in order to maximise on usable living space and therefore providing function and comfortability throughout the house. The bedrooms demonstrate a level of privacy between each other, meaning that the property will appeal to a wide range of buyers.