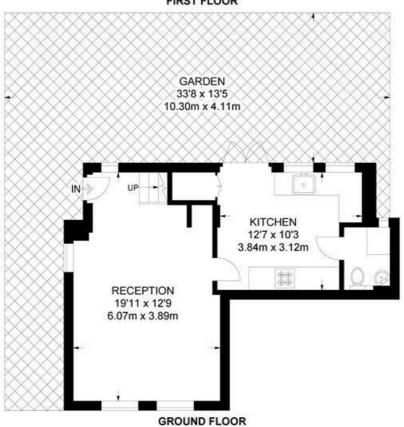

### Glenelg Road, SW2 2 Bedroom House

APPROXIMATE GROSS INTERNAL AREA: 782 SQ FT / 72.6 SQ M

FIRST FLOOR

While we try our very best, floor plans are produced as a guide only and we take no responsibility for the precise accuracy with which any property is represented.