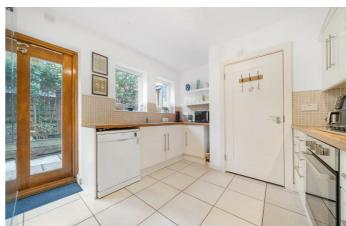

# **Property Details**

On entering the house you are met by a large reception, ideal for relaxing and unwinding, entertaining guests and dining. The reception feeds through to a separate kitchen, modern and well designed with sleek white cupboards and a handy WC and utility. This well-appointed kitchen space provides direct access to the private, sunny garden that is an ideal spot to enjoy the warmer months. On the first floor, two well-proportioned and fairly similar sized double bedrooms, each with their own modern en-suite bathrooms. The square footage is savoured within this property, a sympathetic layout and thoughtful storage options are teamed with minimising hallway space, in order to maximise on usable living space and therefore providing function and comfortability throughout the house. The bedrooms demonstrate a level of privacy between each other, meaning that the property will appeal to a wide range of buyers.