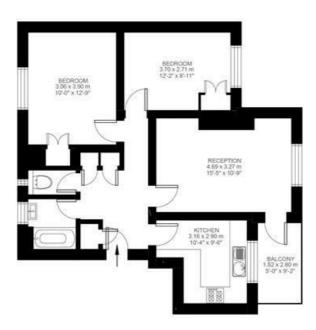

## **Property Details**

Gorgeously spacious two bedroom flat - situated on the doorstep of beautiful Brockwell park. This lovely property comprises a large and bright living space with integrated open plan kitchen, two double bedrooms and a sleek modern family bathroom. Living here you will be around a four minute walk away from the scenic Brockwell Park, although you will be blessed with a cozy outdoor space at the flat in the form of a stunning private terrace.

#### **Features**

- Two bedrooms
- Close to Brockwell Park
- Close to Brixton Town
   Centre
- Good transport links
- Light and airy

Council tax band B EPC rating D (62)