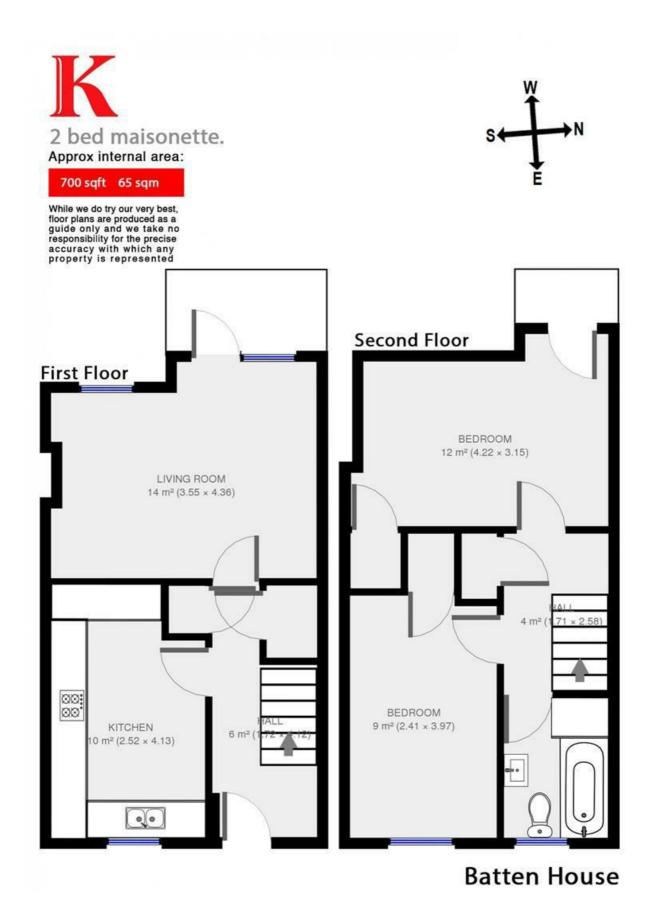

## **Property Details**

This stunning, split level two bed maisonette flat is not to be missed. The eat-in kitchen is fully equipped and offers loads of storage space. The reception area is finished to a high standard and leads out to a larger balcony. You will find two spacious bedrooms upstairs. The master bedroom opens out onto a balcony letting in loads of light. The bathroom is well maintained. The property has hardwood floors running throughout and three built in cupboards. You will find Clapham Common nearby, with Clapham Common Tube Station and Clapham High Street just a 4 minute walk away. Clapham High Street has many restaurants and pubs such the W&C and the Adventure Street Bar as well as the Picturehouse.

## Features

- Two bedrooms
- Split level
- Balcony
- Spacious throughout
- Bright and airy
- Stones throw from Clapham Common
- Minutes from Clapham Common Tube

Council tax band B EPC rating C (73)