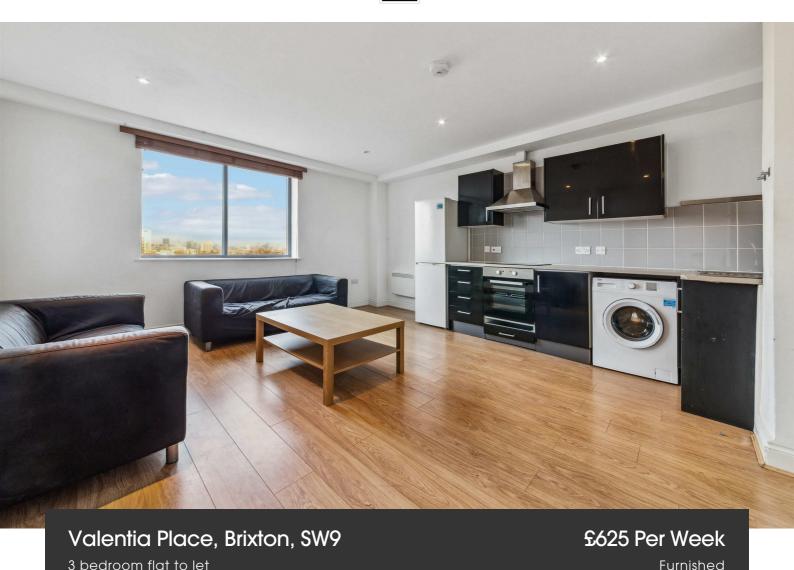

## **Property Details**

This well presented, stylish 3 bedroom flat is located in the popular area of Brixton. Brixton station is a convenient 3 minute walk away, and with many great options for an evening out, such as they Ritzy Cinema, Electric Avenue, the O2 Brixton Academy or Brixton Market you will never run out of things to do. The flat is very spacious, with a fully equipped open plan kitchen / reception area, 3 good size bedrooms, your own private roof terrace and a modern bathroom with a shower bath and heated towel railings. Wooden flooring runs throughout this property.

**Features** 

- Three bedrom
- Bright and airy throughout
- Close to transport links
- Roof terrace
- Secure development
- Central location

Council tax band D EPC rating C (72)

## Valentia Place, Brixton, SW9