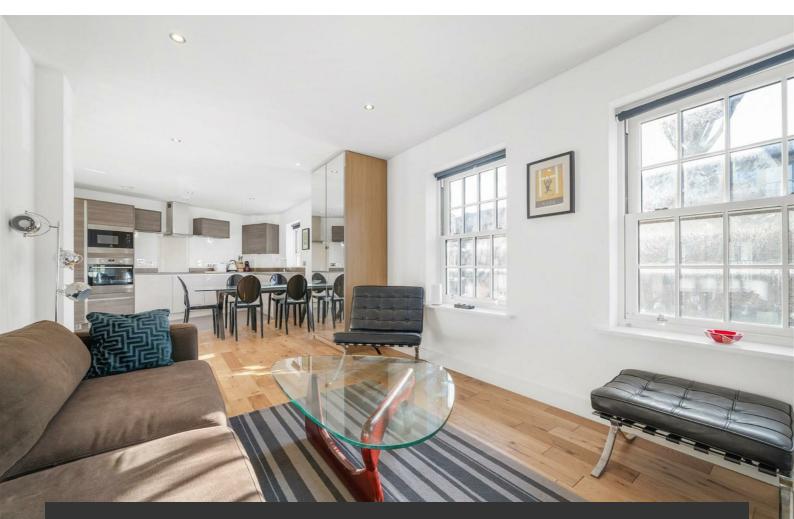

## **Property Details**

This luxurious two-bedroom apartment is located in the prestigious St. Agnes development, a peaceful enclave bordered by one of London's historic parks. Spanning over 700 square feet, the property is finished to a high contemporary standard, combining style and comfort. The spacious reception room features Southfacing sash windows that flood the space with natural light, complemented by hardwood flooring. It offers ample room for relaxing, dining, and entertaining. The sleek kitchen, equipped with premium appliances, is a delight for culinary enthusiasts. Both double bedrooms are tucked away for privacy and feature plush carpeting for a cosy feel. The principal bedroom includes fitted wardrobes, while the versatile second bedroom can function as a guest room, office, or workout space. A stylish, neutraltoned bathroom with ample storage completes the home. Additional features include underfloor heating and a Mechanical Ventilation with Heat Recovery (MVHR) system, ensuring comfort and energy efficiency throughout the year. This elegant home offers modern living in a tranquil and highly desirable location. £575,000 Leasehold

### Features

- Two double bedrooms
- Mock-Georgian development
- Bright and airy
- Over 700 square feet
- Underfloor heating and MVRH
  system
- Desirable residential enclave bordered by Kennington Park
- Local amenities on the doorstep
- Northern Line a five-minute stroll through the park
- Chain-free