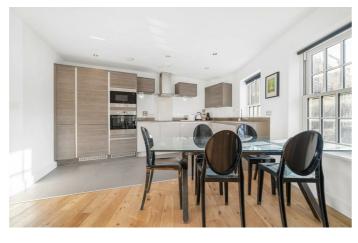

## **Property Details**

This luxurious two-bedroom apartment is located in the prestigious St. Agnes development, a peaceful enclave bordered by one of London's historic parks. Spanning over 700 square feet, the property is finished to a high contemporary standard, combining style and comfort. The spacious reception room features Southfacing sash windows that flood the space with natural light, complemented by hardwood flooring. It offers ample room for relaxing, dining, and entertaining. The sleek kitchen, equipped with premium appliances, is a delight for culinary enthusiasts. Both double bedrooms are tucked away for privacy and feature plush carpeting for a cosy feel. The principal bedroom includes fitted wardrobes, while the versatile second bedroom can function as a guest room, office, or workout space. A stylish, neutraltoned bathroom with ample storage completes the home. Additional features include underfloor heating and a Mechanical Ventilation with Heat Recovery (MVHR) system, ensuring comfort and energy efficiency throughout the year. This elegant home offers modern living in a tranquil and highly desirable location. £575,000 Leasehold