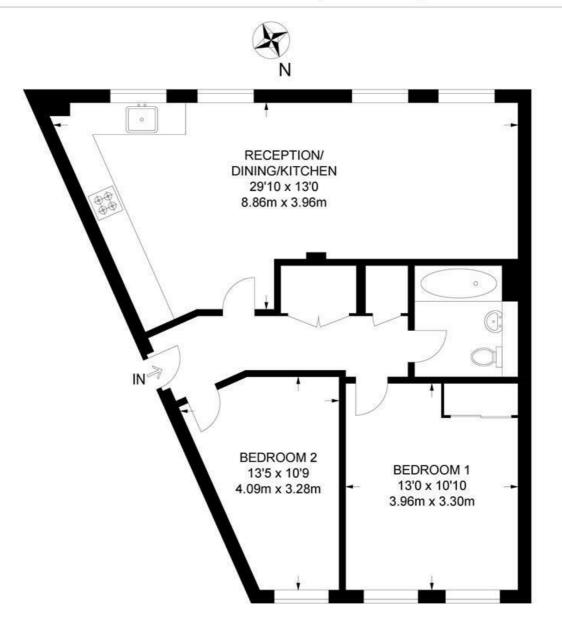

## Ellis Terrace, SE11 2 Bedroom Flat

APPROXIMATE GROSS INTERNAL AREA: 706 SQ FT / 65.6 SQ M

#### **FIRST FLOOR**

While we try our very best, floor plans are produced as a guide only and we take no responsibility for the precise accuracy with which any property is represented.