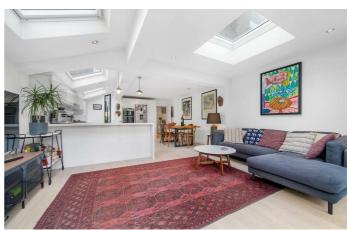

# **Property Details**

A remarkable two-bedroom garden flat with a sauna, set on the ground floor of a Victorian terraced house on Stansfield Road. Ideally located between Brixton, Clapham, and Stockwell, this property offers easy access to vibrant nightlife, dining, shopping, and transport links. The open-plan reception room features a pitched ceiling, sleek kitchen with a peninsula, and abundant natural light from skylights and bifold doors. These open to a private garden, perfect for relaxing or entertaining. The flat also includes an infrared sauna, flower beds, and a well-utilized cellar for laundry and storage. Both double bedrooms offer ample space, with the principal bedroom featuring fitted wardrobes and a bay window. The second bedroom leads to a private courtyard. A luxurious family bathroom with geometric tiling and a bathtub completes the home. With over 850 sq ft of space, this flat is a stylish, move-in ready property with a practical, modern layout.

## Features

- Two double bedrooms
- Private garden
- Victorian conversion
- Beautifully finished with fantastic entertaining space
- Infrared sauna
- Utility cellar
- Sought-after location between Brixton, Clapham and Stockwell High Streets
- Central Brixton a three-minute stroll
- Victoria and Northern lines
- Share of freehold