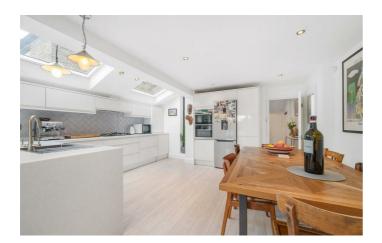

# **Property Details**

A remarkable two-bedroom garden flat with a sauna, set on the ground floor of a Victorian terraced house on Stansfield Road. Ideally located between Brixton, Clapham, and Stockwell, this property offers easy access to vibrant nightlife, dining, shopping, and transport links. The open-plan reception room features a pitched ceiling, sleek kitchen with a peninsula, and abundant natural light from skylights and bifold doors. These open to a private garden, perfect for relaxing or entertaining. The flat also includes an infrared sauna, flower beds, and a well-utilized cellar for laundry and storage. Both double bedrooms offer ample space, with the principal bedroom featuring fitted wardrobes and a bay window. The second bedroom leads to a private courtyard. A luxurious family bathroom with geometric tiling and a bathtub completes the home. With over 850 sq ft of space, this flat is a stylish, move-in ready property with a practical, modern layout.