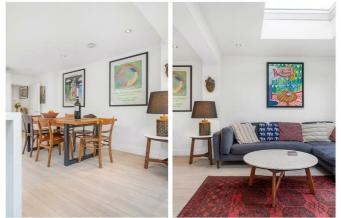

# **Property Details**

A remarkable two-bedroom garden flat with a sauna, set on the ground floor of a Victorian terraced house on Stansfield Road. Ideally located between Brixton, Clapham, and Stockwell, this property offers easy access to vibrant nightlife, dining, shopping, and transport links. The open-plan reception room features a pitched ceiling, sleek kitchen with a peninsula, and abundant natural light from skylights and bifold doors. These open to a private garden, perfect for relaxing or entertaining. The flat also includes an infrared sauna, flower beds, and a well-utilized cellar for laundry and storage. Both double bedrooms offer ample space, with the principal bedroom featuring fitted wardrobes and a bay window. The second bedroom leads to a private courtyard. A luxurious family bathroom with geometric tiling and a bathtub completes the home. With over 850 sq ft of space, this flat is a stylish, move-in ready property with a practical, modern layout.