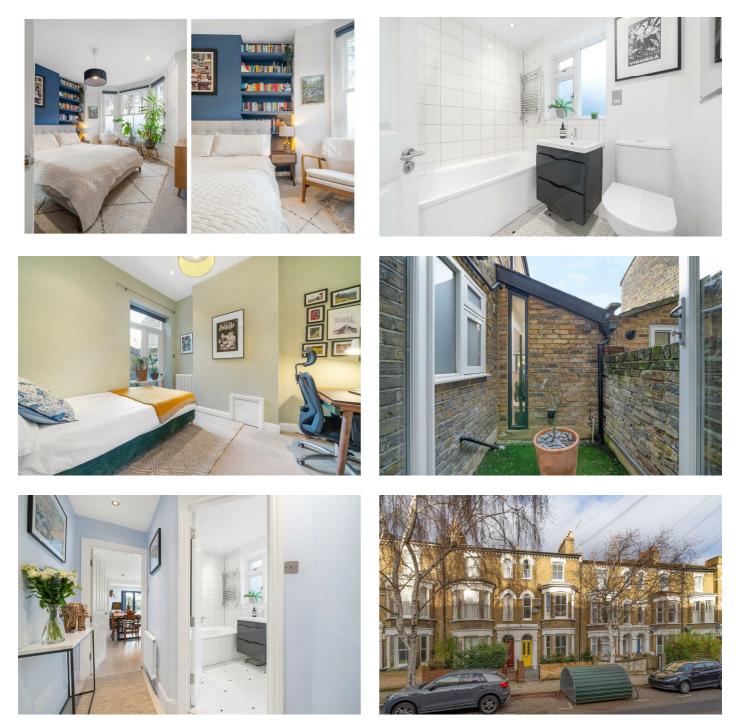

# **Property Details**

A remarkable two-bedroom garden flat with a sauna, set on the ground floor of a Victorian terraced house on Stansfield Road. Ideally located between Brixton, Clapham, and Stockwell, this property offers easy access to vibrant nightlife, dining, shopping, and transport links. The open-plan reception room features a pitched ceiling, sleek kitchen with a peninsula, and abundant natural light from skylights and bifold doors. These open to a private garden, perfect for relaxing or entertaining. The flat also includes an infrared sauna, flower beds, and a well-utilized cellar for laundry and storage. Both double bedrooms offer ample space, with the principal bedroom featuring fitted wardrobes and a bay window. The second bedroom leads to a private courtyard. A luxurious family bathroom with geometric tiling and a bathtub completes the home. With over 850 sq ft of space, this flat is a stylish, move-in ready property with a practical, modern layout.

## Features

- Two double bedrooms
- Private garden
- Victorian conversion
- Beautifully finished with fantastic entertaining space
- Infrared sauna
- Utility cellar
- Sought-after location between Brixton, Clapham and Stockwell High Streets
- Central Brixton a three-minute stroll
- Victoria and Northern lines
- Share of freehold