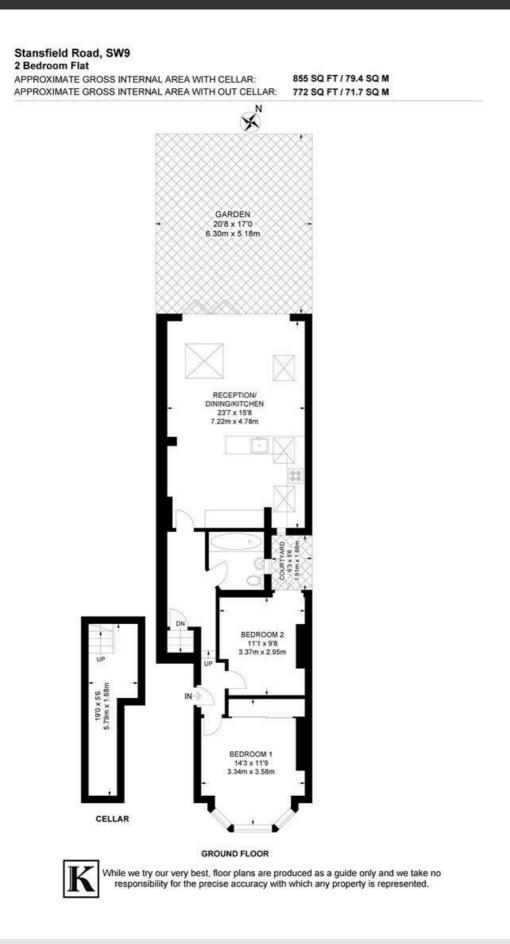

# **Property Details**

A remarkable two-bedroom garden flat with a sauna, set on the ground floor of a Victorian terraced house on Stansfield Road. Ideally located between Brixton, Clapham, and Stockwell, this property offers easy access to vibrant nightlife, dining, shopping, and transport links. The open-plan reception room features a pitched ceiling, sleek kitchen with a peninsula, and abundant natural light from skylights and bifold doors. These open to a private garden, perfect for relaxing or entertaining. The flat also includes an infrared sauna, flower beds, and a well-utilized cellar for laundry and storage. Both double bedrooms offer ample space, with the principal bedroom featuring fitted wardrobes and a bay window. The second bedroom leads to a private courtyard. A luxurious family bathroom with geometric tiling and a bathtub completes the home. With over 850 sq ft of space, this flat is a stylish, move-in ready property with a practical, modern layout.