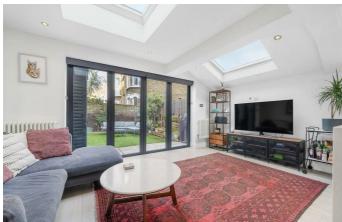

# **Property Details**

A remarkable two-bedroom garden flat with a sauna, set on the ground floor of a Victorian terraced house on Stansfield Road. Ideally located between Brixton, Clapham, and Stockwell, this property offers easy access to vibrant nightlife, dining, shopping, and transport links. The open-plan reception room features a pitched ceiling, sleek kitchen with a peninsula, and abundant natural light from skylights and bifold doors. These open to a private garden, perfect for relaxing or entertaining. The flat also includes an infrared sauna, flower beds, and a well-utilized cellar for laundry and storage. Both double bedrooms offer ample space, with the principal bedroom featuring fitted wardrobes and a bay window. The second bedroom leads to a private courtyard. A luxurious family bathroom with geometric tiling and a bathtub completes the home. With over 850 sq ft of space, this flat is a stylish, move-in ready property with a practical, modern layout.