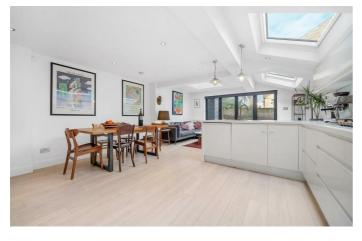

# **Property Details**

A remarkable two-bedroom garden flat with a sauna, set on the ground floor of a Victorian terraced house on Stansfield Road. Ideally located between Brixton, Clapham, and Stockwell, this property offers easy access to vibrant nightlife, dining, shopping, and transport links. The open-plan reception room features a pitched ceiling, sleek kitchen with a peninsula, and abundant natural light from skylights and bifold doors. These open to a private garden, perfect for relaxing or entertaining. The flat also includes an infrared sauna, flower beds, and a well-utilized cellar for laundry and storage. Both double bedrooms offer ample space, with the principal bedroom featuring fitted wardrobes and a bay window. The second bedroom leads to a private courtyard. A luxurious family bathroom with geometric tiling and a bathtub completes the home. With over 850 sq ft of space, this flat is a stylish, move-in ready property with a practical, modern layout.