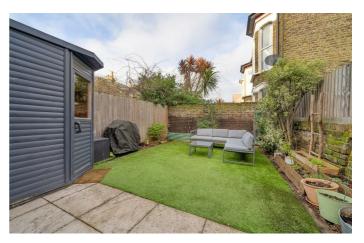

# **Property Details**

A remarkable two-bedroom garden flat with a sauna, set on the ground floor of a Victorian terraced house on Stansfield Road. Ideally located between Brixton, Clapham, and Stockwell, this property offers easy access to vibrant nightlife, dining, shopping, and transport links. The open-plan reception room features a pitched ceiling, sleek kitchen with a peninsula, and abundant natural light from skylights and bifold doors. These open to a private garden, perfect for relaxing or entertaining. The flat also includes an infrared sauna, flower beds, and a well-utilized cellar for laundry and storage. Both double bedrooms offer ample space, with the principal bedroom featuring fitted wardrobes and a bay window. The second bedroom leads to a private courtyard. A luxurious family bathroom with geometric tiling and a bathtub completes the home. With over 850 sq ft of space, this flat is a stylish, move-in ready property with a practical, modern layout.

## Features

- Two double bedrooms
- Private garden
- Victorian conversion
- Beautifully finished with fantastic entertaining space
- Infrared sauna
- Utility cellar
- Sought-after location between Brixton, Clapham and Stockwell High Streets
- Central Brixton a three-minute stroll
- Victoria and Northern lines
- Share of freehold