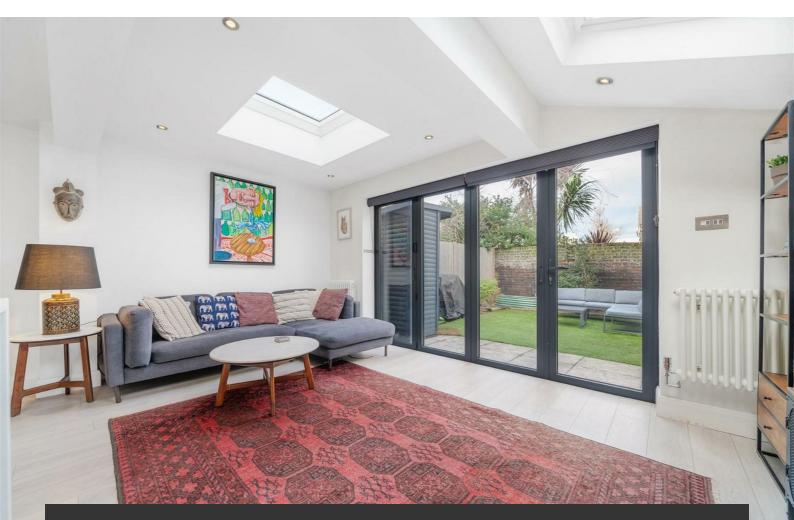

# **Property Details**

A remarkable two-bedroom garden flat with a sauna, set on the ground floor of a Victorian terraced house on Stansfield Road. Ideally located between Brixton, Clapham, and Stockwell, this property offers easy access to vibrant nightlife, dining, shopping, and transport links. The open-plan reception room features a pitched ceiling, sleek kitchen with a peninsula, and abundant natural light from skylights and bifold doors. These open to a private garden, perfect for relaxing or entertaining. The flat also includes an infrared sauna, flower beds, and a well-utilized cellar for laundry and storage. Both double bedrooms offer ample space, with the principal bedroom featuring fitted wardrobes and a bay window. The second bedroom leads to a private courtyard. A luxurious family bathroom with geometric tiling and a bathtub completes the home. With over 850 sq ft of space, this flat is a stylish, move-in ready property with a practical, modern layout.

## Features

- Two double bedrooms
- Private garden
- Victorian conversion
- Beautifully finished with fantastic entertaining space
- Infrared sauna
- Utility cellar
- Sought-after location between Brixton, Clapham and Stockwell High Streets
- Central Brixton a three-minute stroll
- Victoria and Northern lines
- Share of freehold