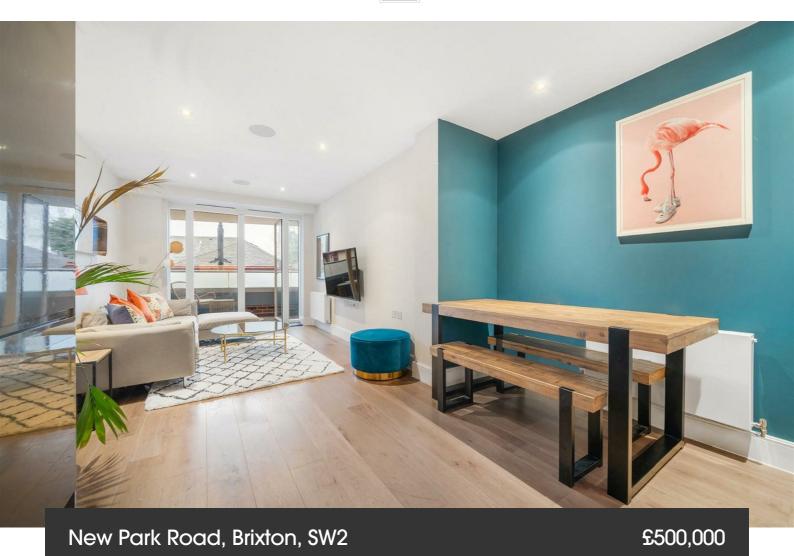

## **Property Details**

2 bedroom flat - purpose built for sale

A stunning example of a two bedroom, two bathroom flat with a private terrace off both lounge and bedroom. The building benefits from a secure cycle storage at the back of the property as well as a communal courtyard. This beautifully presented apartment feels like a home the moment you walk through the door. The property comprises a large and airy open-plan reception room with double doors leading to the private terrace. The sleek, contemporary kitchen is finished to a high standard, fitted with all the latest mod cons including a wine fridge and a boiling water tap. Adjacent is the first double bedroom, with access to the terrace this tranquil room has multiple built-in wardrobes. The principal bedroom is a sizeable double with a contemporary en-suite bathroom. The two bathrooms in this apartment boast a high standard of fittings with a warm and inviting feel. With three storage cupboards within the hallway, there are plenty of storage options. There are also Smart features including a built-in Sonos sound system in the lounge and principal bedroom, Nest central heating, a Wifi oven and video entry phone.

### **Features**

- Two double bedrooms
- Two bathrooms
- Private terrace with sunset views

Leasehold

- Secure modern development
- Nearly 800 square feet of internal living space
- Bike storage and communal courtyard
- Outstanding build warranty
- Tucked away quietly off Brixton Hill
- Local amenities on the doorstep
- Chain-free