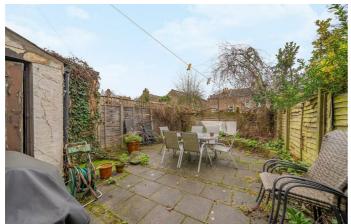

## **Property Details**

4 bedroom house - terraced for sale

This enchanting four-bedroom Victorian house on Leander Road, Brixton, is brimming with period charm and offers a private garden, original features, and potential to extend (STPP), making it ideal for families or couples alike. The welcoming entrance hall impresses with original tiled flooring, corniced ceilings, a curved reception wall, and a graceful staircase. The separate reception and dining rooms boast high ceilings, original floorboards, and feature fireplaces. These rooms can be enjoyed independently or combined into one flowing space, with French doors in the dining room opening onto the garden and a striking bay window in the reception. The airy dine-in kitchen forms the heart of the home, featuring a charming bay window nook, fireplace, and garden access via French doors, perfect for al-fresco dining. The garden includes a pond, outhouse, and potential for landscaping or side-return extension. Upstairs, three double bedrooms include a stunning principal room with a bay window and original floorboards. A fourth double bedroom and an attractive bathroom with a bathtub and walk-in shower complete this characterful home, situated near Brockwell Park and Brixton's excellent amenities.