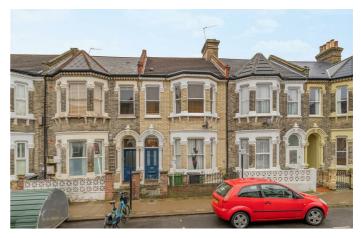

## **Property Details**

4 bedroom house - terraced for sale

This enchanting four-bedroom Victorian house on Leander Road, Brixton, is brimming with period charm and offers a private garden, original features, and potential to extend (STPP), making it ideal for families or couples alike. The welcoming entrance hall impresses with original tiled flooring, corniced ceilings, a curved reception wall, and a graceful staircase. The separate reception and dining rooms boast high ceilings, original floorboards, and feature fireplaces. These rooms can be enjoyed independently or combined into one flowing space, with French doors in the dining room opening onto the garden and a striking bay window in the reception. The airy dine-in kitchen forms the heart of the home, featuring a charming bay window nook, fireplace, and garden access via French doors, perfect for al-fresco dining. The garden includes a pond, outhouse, and potential for landscaping or side-return extension. Upstairs, three double bedrooms include a stunning principal room with a bay window and original floorboards. A fourth double bedroom and an attractive bathroom with a bathtub and walk-in shower complete this characterful home, situated near Brockwell Park and Brixton's excellent amenities.