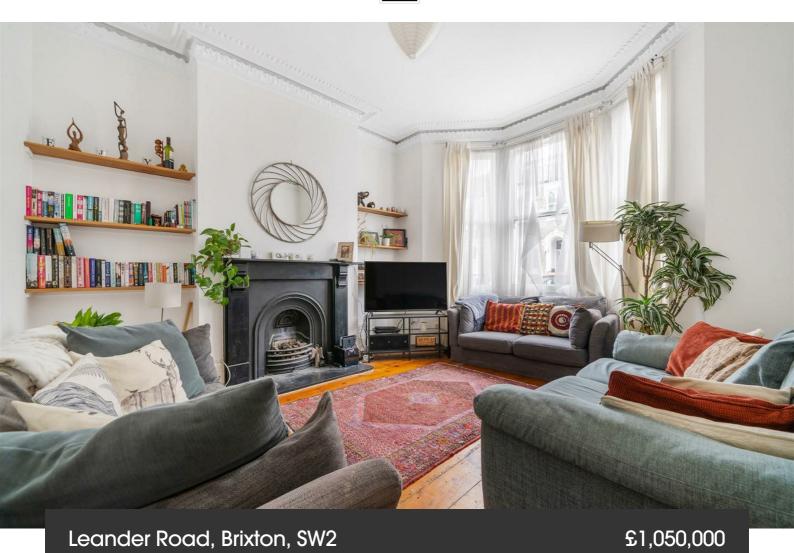

## **Property Details**

4 bedroom house - terraced for sale

This enchanting four-bedroom Victorian house on Leander Road, Brixton, is brimming with period charm and offers a private garden, original features, and potential to extend (STPP), making it ideal for families or couples alike. The welcoming entrance hall impresses with original tiled flooring, corniced ceilings, a curved reception wall, and a graceful staircase. The separate reception and dining rooms boast high ceilings, original floorboards, and feature fireplaces. These rooms can be enjoyed independently or combined into one flowing space, with French doors in the dining room opening onto the garden and a striking bay window in the reception. The airy dine-in kitchen forms the heart of the home, featuring a charming bay window nook, fireplace, and garden access via French doors, perfect for al-fresco dining. The garden includes a pond, outhouse, and potential for landscaping or side-return extension. Upstairs, three double bedrooms include a stunning principal room with a bay window and original floorboards. A fourth double bedroom and an attractive bathroom with a bathtub and walk-in shower complete this characterful home, situated near Brockwell Park and Brixton's excellent amenities.

### Leander Road, Brixton, SW2