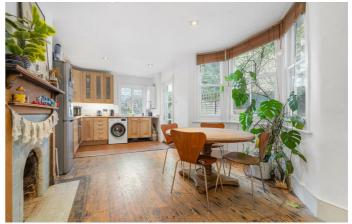

## **Property Details**

4 bedroom house - terraced for sale

This enchanting four-bedroom Victorian house on Leander Road, Brixton, is brimming with period charm and offers a private garden, original features, and potential to extend (STPP), making it ideal for families or couples alike. The welcoming entrance hall impresses with original tiled flooring, corniced ceilings, a curved reception wall, and a graceful staircase. The separate reception and dining rooms boast high ceilings, original floorboards, and feature fireplaces. These rooms can be enjoyed independently or combined into one flowing space, with French doors in the dining room opening onto the garden and a striking bay window in the reception. The airy dine-in kitchen forms the heart of the home, featuring a charming bay window nook, fireplace, and garden access via French doors, perfect for al-fresco dining. The garden includes a pond, outhouse, and potential for landscaping or side-return extension. Upstairs, three double bedrooms include a stunning principal room with a bay window and original floorboards. A fourth double bedroom and an attractive bathroom with a bathtub and walk-in shower complete this characterful home, situated near Brockwell Park and Brixton's excellent amenities.