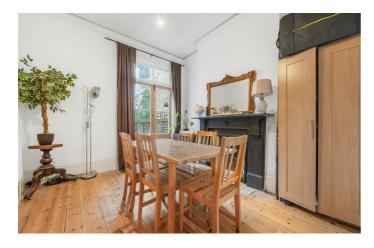

## **Property Details**

4 bedroom house - terraced for sale

This enchanting four-bedroom Victorian house on Leander Road, Brixton, is brimming with period charm and offers a private garden, original features, and potential to extend (STPP), making it ideal for families or couples alike. The welcoming entrance hall impresses with original tiled flooring, corniced ceilings, a curved reception wall, and a graceful staircase. The separate reception and dining rooms boast high ceilings, original floorboards, and feature fireplaces. These rooms can be enjoyed independently or combined into one flowing space, with French doors in the dining room opening onto the garden and a striking bay window in the reception. The airy dine-in kitchen forms the heart of the home, featuring a charming bay window nook, fireplace, and garden access via French doors, perfect for al-fresco dining. The garden includes a pond, outhouse, and potential for landscaping or side-return extension. Upstairs, three double bedrooms include a stunning principal room with a bay window and original floorboards. A fourth double bedroom and an attractive bathroom with a bathtub and walk-in shower complete this characterful home, situated near Brockwell Park and Brixton's excellent amenities.