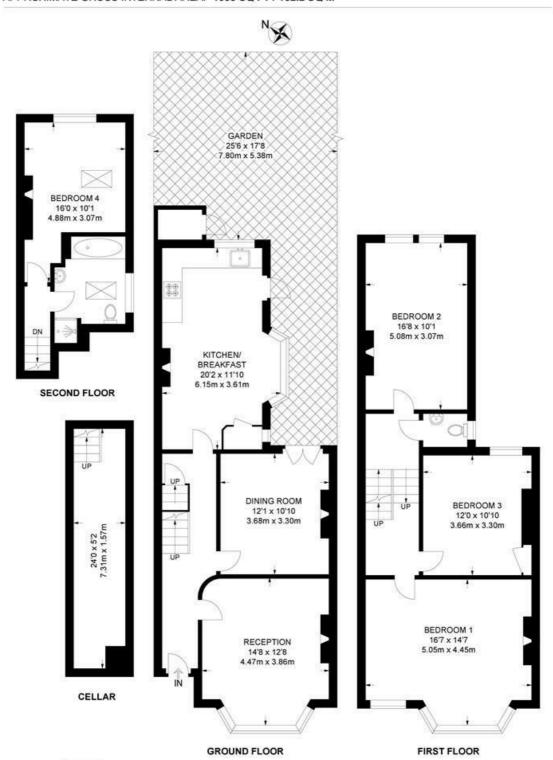

#### Leander Road, SW2 4 Bedroom House

APPROXIMATE GROSS INTERNAL AREA: 1638 SQ FT / 152.2 SQ M

While we try our very best, floor plans are produced as a guide only and we take no responsibility for the precise accuracy with which any property is represented.