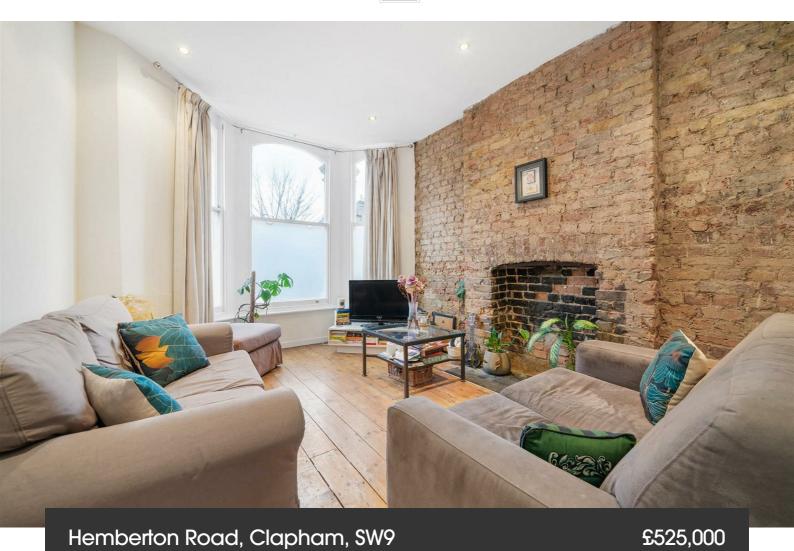

## **Property Details**

2 bedroom flat - conversion for sale

A charming two bedroom Victorian flat with private South-facing garden on the sleepy, sought-after Hemberton Road. A large reception is packed with period charm with generous proportions to lounge or entertain. The separate kitchen has a country feel, with wrap-around cabinetry providing generous storage. This sociable room has ample space for dining. The rear garden enjoys a Southerly aspect which ensures that this is a particularly sunny spot, currently paved for ease of maintenance with the potential to landscape. Each boasting access to the garden are both bedrooms. The principal is a sizeable double with fitted wardrobes and leafy views, a quietly peaceful space in which to relax. The second bedroom is a versatile spot which can be dressed to suit needs, be it as a sunny home office and guest room, pretty nursery or a secondary snug. The neutral bathroom offers a bath with overhead shower and there is access to a cellar which is perfect for storing away those lesser used items. This appealingly versatile home is ready to move into with the potential to add your own stamp, including precedent set on the road should you wish to seek permissions to extend into the side return.

#### Hemberton Road, Clapham, SW9