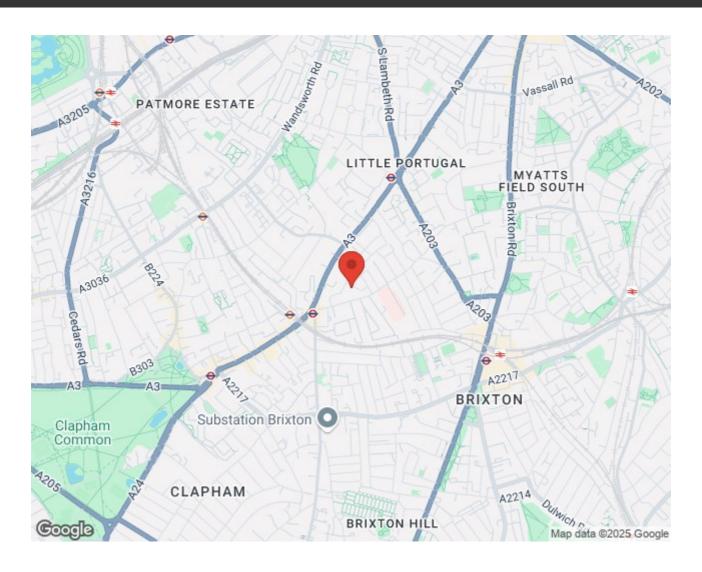

#### **Features**

- Two bedrooms
- Private South-facing garden

Share of Freehold

- Victorian conversion
- Packed full of potential
- Characterful features
- Desirable residential road
- Walking distance to Clapham,
   Brixton and Stockwell
- Victoria and Northern Lines
- · Share of freehold
- Chain-free

### Hemberton Road, Clapham, SW9