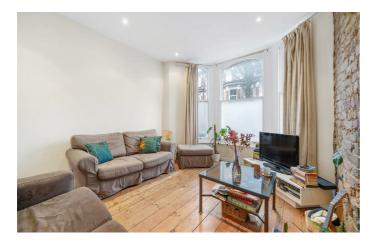

## **Property Details**

2 bedroom flat - conversion for sale

A charming two bedroom Victorian flat with private South-facing garden on the sleepy, sought-after Hemberton Road. A large reception is packed with period charm with generous proportions to lounge or entertain. The separate kitchen has a country feel, with wrap-around cabinetry providing generous storage. This sociable room has ample space for dining. The rear garden enjoys a Southerly aspect which ensures that this is a particularly sunny spot, currently paved for ease of maintenance with the potential to landscape. Each boasting access to the garden are both bedrooms. The principal is a sizeable double with fitted wardrobes and leafy views, a quietly peaceful space in which to relax. The second bedroom is a versatile spot which can be dressed to suit needs, be it as a sunny home office and guest room, pretty nursery or a secondary snug. The neutral bathroom offers a bath with overhead shower and there is access to a cellar which is perfect for storing away those lesser used items. This appealingly versatile home is ready to move into with the potential to add your own stamp, including precedent set on the road should you wish to seek permissions to extend into the side return.