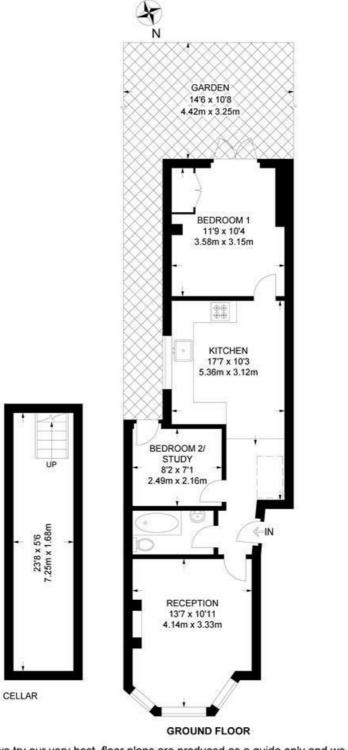

## **Property Details**

2 bedroom flat - conversion for sale

A charming two bedroom Victorian flat with private South-facing garden on the sleepy, sought-after Hemberton Road. A large reception is packed with period charm with generous proportions to lounge or entertain. The separate kitchen has a country feel, with wrap-around cabinetry providing generous storage. This sociable room has ample space for dining. The rear garden enjoys a Southerly aspect which ensures that this is a particularly sunny spot, currently paved for ease of maintenance with the potential to landscape. Each boasting access to the garden are both bedrooms. The principal is a sizeable double with fitted wardrobes and leafy views, a quietly peaceful space in which to relax. The second bedroom is a versatile spot which can be dressed to suit needs, be it as a sunny home office and guest room, pretty nursery or a secondary snug. The neutral bathroom offers a bath with overhead shower and there is access to a cellar which is perfect for storing away those lesser used items. This appealingly versatile home is ready to move into with the potential to add your own stamp, including precedent set on the road should you wish to seek permissions to extend into the side return.

#### Hemberton Road, SW9 2 Bedroom Flat

APPROXIMATE GROSS INTERNAL AREA WITH CELLAR: 665 SQ FT / 61.6 SQ M
APPROXIMATE GROSS INTERNAL AREA WITHOUT CELLAR: 536 SQ FT / 49.5 SQ M

While we try our very best, floor plans are produced as a guide only and we take no responsibility for the precise accuracy with which any property is represented.