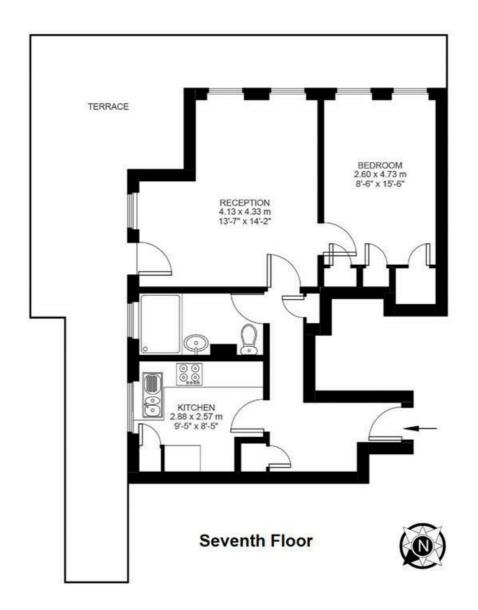

## Challice Way, SW2 1 Bedroom Flat

APPROXIMATE GROSS INTERNAL AREA: 516 SQ Ft / 48 SQ M

While we try our very best, floor plans are produced as a guide only and we take no responsibility for the precise accuracy with which any property is represented.