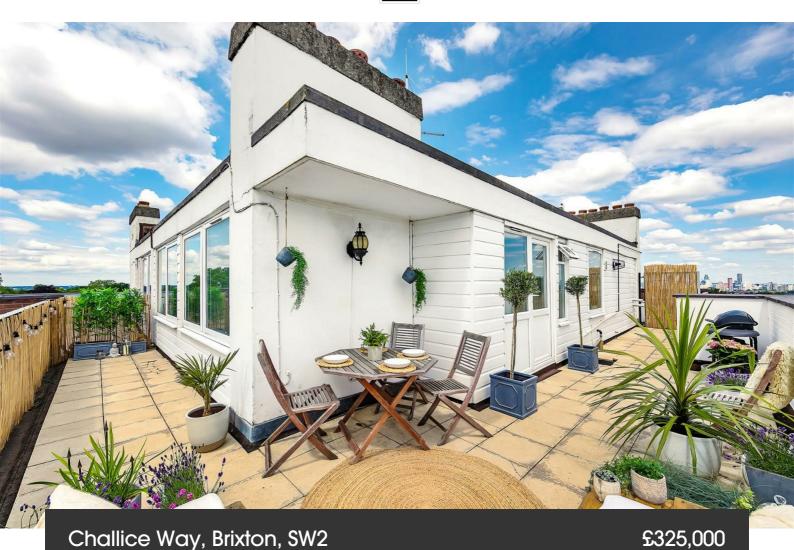

**Property Details** 

1 bedroom flat - purpose built for sale

A light and well-presented one double bedroom flat, with incredible views of the London skyline from its wraparound private balcony, within a secure and well-maintained block at the top of Brixton Hill. With over 500 square feet of usable internal living space, this property has great dimensions and comprises a comfortable double bedroom, a modern bathroom, a bright and functional kitchen and a lovely separate reception room which is flooded with natural light through multiple large paned windows. The living space flows seamlessly onto the fantastic private terrace: this large, wraparound balcony provides some serious wow-factor with incredible views over the city and will lend itself perfectly to summer BBQs and parties, ideal for the warmer months. The property is in good condition, ideal for anyone looking to move into a new property without any hassle.

## **Features**

- One double bedroom
- Large wrap around private terrace

Leasehold

- Panoramic views of the London skyline
- Seventh floor of a secure building
- Over 500 square feet of internal living space
- Lift to sixth floor
- Parking on first come first served basis
- Amenities of Brixton, Streatham,
  Herne Hill and Clapham
- Walking distance to Brockwell Park
- Chain-free

## Challice Way, Brixton, SW2