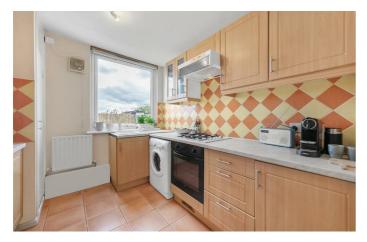

**Property Details** 

1 bedroom flat - purpose built for sale

A light and well-presented one double bedroom flat, with incredible views of the London skyline from its wraparound private balcony, within a secure and well-maintained block at the top of Brixton Hill. With over 500 square feet of usable internal living space, this property has great dimensions and comprises a comfortable double bedroom, a modern bathroom, a bright and functional kitchen and a lovely separate reception room which is flooded with natural light through multiple large paned windows. The living space flows seamlessly onto the fantastic private terrace: this large, wraparound balcony provides some serious wow-factor with incredible views over the city and will lend itself perfectly to summer BBQs and parties, ideal for the warmer months. The property is in good condition, ideal for anyone looking to move into a new property without any hassle.