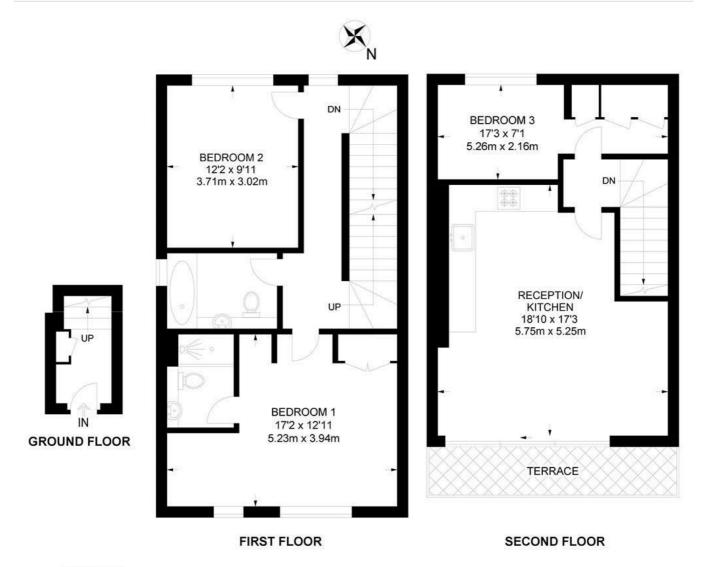

### Kings Mews, SW2 3 Bedroom Maisonette

APPROXIMATE GROSS INTERNAL AREA: 1045 SQ FT / 97.2 SQ M

K

While we try our very best, floor plans are produced as a guide only and we take no responsibility for the precise accuracy with which any property is represented.