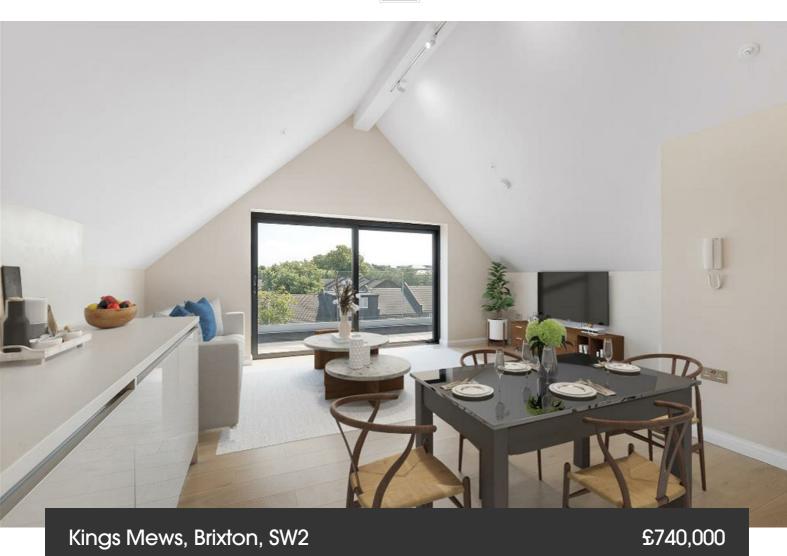

## **Property Details**

3 bedroom maisonette for sale

An exceptional three double bedroom, two bathroom brand new maisonette, with a private terrace in an exclusive gated mews. With a private entrance and over 1,040 square feet split over two floors, this sizeable home boasts a bright and airy ambience, with additional light and privacy owing to the positioning over the upper floors. Set atop the home, the open-plan reception is bathed in light from large windows framed by cavernous lofty ceilings. The kitchen integrates Neff appliances within gloss cabinetry, bouncing light around the room. Sliding glass doors allow fresh air to breeze in, creating a seamless transition to the terrace. A particularly private spot the terrace is perfect for soaking up the sun, stars and city lights. All three double bedrooms are separated from one another for privacy. The principal is particularly spacious with a luxurious en-suite. The smallest of the three is enhanced by a walk-in wardrobe, ensuring the space behind the picture-frame window is reserved as an inviting bed chamber. The main bathroom has a bathtub plus overhead shower. Chic and luxurious homes engineered with energy efficiency in mind with excellent sound and heat insulation and Air Source heat pumps. Early registration of interest is advised.

#### **Features**

- Three double bedrooms
- Two bathrooms
- Private terrace
- High-specification new build maisonette with private entrance

Share of Freehold

- Exclusive gated mews development
- Over 1,040 square feet
- Quietly nestled between Clapham and Brixton
- Excellent transport links plus Cycle and Car Club membership
- Share of freehold. Chain-free
- 10 year ICW New Home Warranty

### Kings Mews, Brixton, SW2