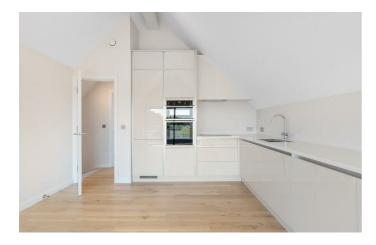

## **Property Details**

3 bedroom maisonette for sale

An exceptional three double bedroom, two bathroom brand new maisonette, with a private terrace in an exclusive gated mews. With a private entrance and over 1,040 square feet split over two floors, this sizeable home boasts a bright and airy ambience, with additional light and privacy owing to the positioning over the upper floors. Set atop the home, the open-plan reception is bathed in light from large windows framed by cavernous lofty ceilings. The kitchen integrates Neff appliances within gloss cabinetry, bouncing light around the room. Sliding glass doors allow fresh air to breeze in, creating a seamless transition to the terrace. A particularly private spot the terrace is perfect for soaking up the sun, stars and city lights. All three double bedrooms are separated from one another for privacy. The principal is particularly spacious with a luxurious en-suite. The smallest of the three is enhanced by a walk-in wardrobe, ensuring the space behind the picture-frame window is reserved as an inviting bed chamber. The main bathroom has a bathtub plus overhead shower. Chic and luxurious homes engineered with energy efficiency in mind with excellent sound and heat insulation and Air Source heat pumps. Early registration of interest is advised.