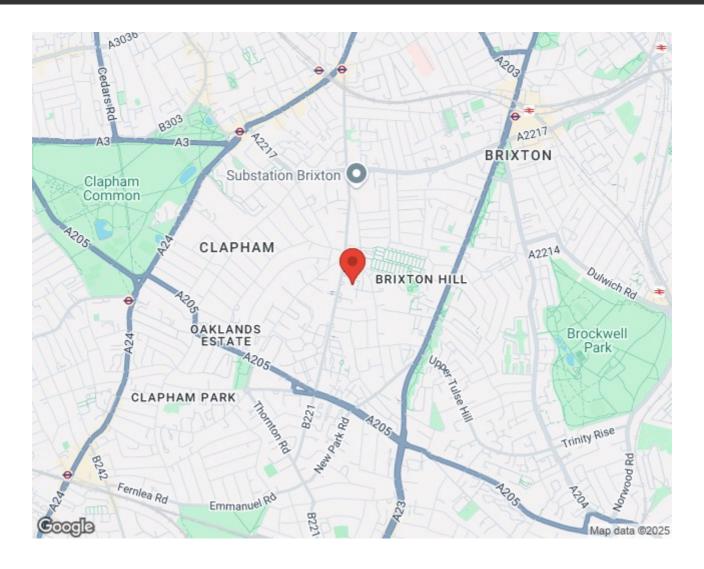

erest is advised.

Council tax band D EPC rating B (86)

#### **Features**

- Three double bedrooms
- Two bathrooms
- Private terrace
- High-specification new build maisonette with private entrance

Share of Freehold

- Exclusive gated mews development
- Over 1,040 square feet
- Quietly nestled between Clapham and Brixton
- Excellent transport links plus Cycle and Car Club membership
- Share of freehold. Chain-free
- 10 year ICW New Home Warranty

















# Keating Estates













### Kings Mews, SW2 3 Bedroom Maisonette

APPROXIMATE GROSS INTERNAL AREA: 1045 SQ FT / 97.2 SQ M



K

While we try our very best, floor plans are produced as a guide only and we take no responsibility for the precise accuracy with which any property is represented.



### Kings Mews, Brixton, SW2