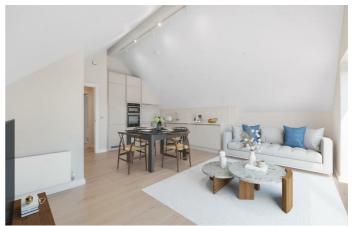

## **Property Details**

3 bedroom maisonette for sale

An exceptional three double bedroom, two bathroom brand new maisonette, with a private terrace in an exclusive gated mews. With a private entrance and over 1,040 square feet split over two floors, this sizeable home boasts a bright and airy ambience, with additional light and privacy owing to the positioning over the upper floors. Set atop the home, the open-plan reception is bathed in light from large windows framed by cavernous lofty ceilings. The kitchen integrates Neff appliances within gloss cabinetry, bouncing light around the room. Sliding glass doors allow fresh air to breeze in, creating a seamless transition to the terrace. A particularly private spot the terrace is perfect for soaking up the sun, stars and city lights. All three double bedrooms are separated from one another for privacy. The principal is particularly spacious with a luxurious en-suite. The smallest of the three is enhanced by a walk-in wardrobe, ensuring the space behind the picture-frame window is reserved as an inviting bed chamber. The main bathroom has a bathtub plus overhead shower. Chic and luxurious homes engineered with energy efficiency in mind with excellent sound and heat insulation and Air Source heat pumps. Early registration of interest is advised.