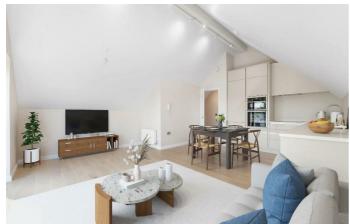

## **Property Details**

3 bedroom maisonette for sale

An exceptional three double bedroom, two bathroom brand new maisonette, with a private terrace in an exclusive gated mews. With a private entrance and over 1,040 square feet split over two floors, this sizeable home boasts a bright and airy ambience, with additional light and privacy owing to the positioning over the upper floors. Set atop the home, the open-plan reception is bathed in light from large windows framed by cavernous lofty ceilings. The kitchen integrates Neff appliances within gloss cabinetry, bouncing light around the room. Sliding glass doors allow fresh air to breeze in, creating a seamless transition to the terrace. A particularly private spot the terrace is perfect for soaking up the sun, stars and city lights. All three double bedrooms are separated from one another for privacy. The principal is particularly spacious with a luxurious en-suite. The smallest of the three is enhanced by a walk-in wardrobe, ensuring the space behind the picture-frame window is reserved as an inviting bed chamber. The main bathroom has a bathtub plus overhead shower. Chic and luxurious homes engineered with energy efficiency in mind with excellent sound and heat insulation and Air Source heat pumps. Early registration of interest is advised.

#### **Features**

- Three double bedrooms
- Two bathrooms
- Private terrace
- High-specification new build maisonette with private entrance

Share of Freehold

- Exclusive gated mews development
- Over 1,040 square feet
- Quietly nestled between Clapham and Brixton
- Excellent transport links plus Cycle and Car Club membership
- Share of freehold. Chain-free
- 10 year ICW New Home Warranty