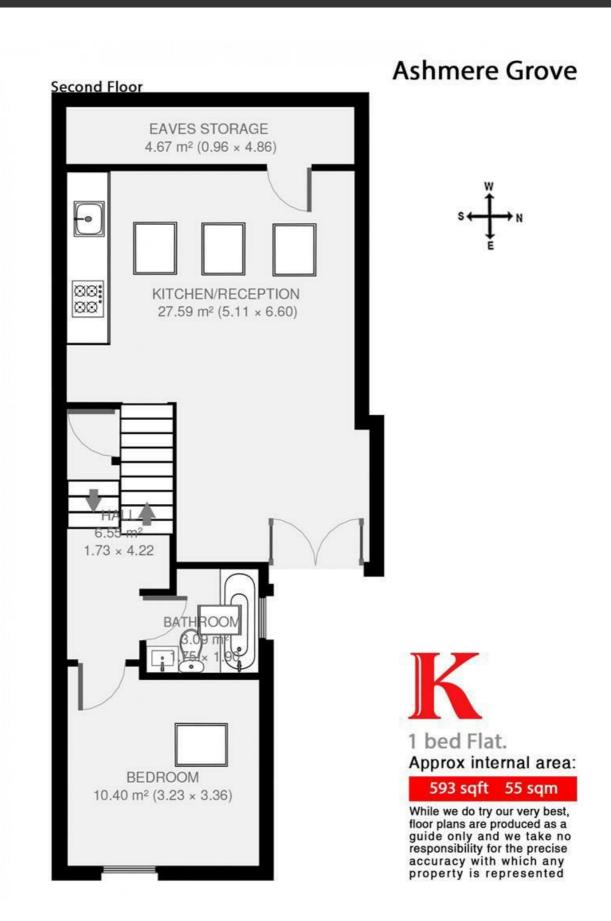

## **Property Details**

1 bedroom flat to let

A stunning and spacious top floor flat - situated around a twelve minute walk from the buzz Brixton High Street. This beautiful property comprises of a large open plan modern kitchen/reception area with space three lovely sky lights flooding the room with natural light and also has space for a dining table and chairs, a lovely bright bedroom and a sleek family size bathroom. Living here, you have easy access to three tube stations, linking you conveniently to central and all the amazing amenities it has to offer.