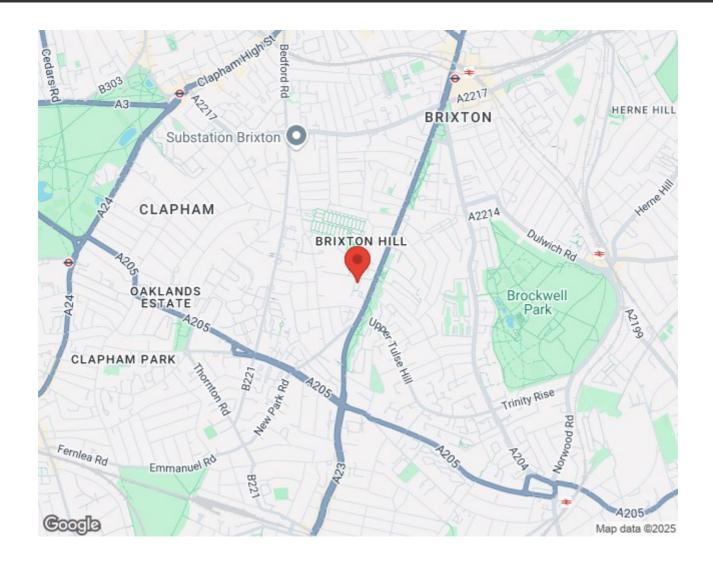

## **Property Details**

Stunning four double bedroom flat located just off Brixton Hill. The flat comes complete with a spacious kitchen fitted with ample storage and modern appliances, a bright and airy reception room with space for a dedicated dining area, four double bedrooms two having the added benefit of access to the private balcony and a modern family size bathroom shared by all four bedrooms. Brixton town center just only a stroll away filled with cafes, pubs, bars and restaurants as well as supermarkets and high street stores. Brockwell Park is also within walking distance of the property which is known to be one of London's best parks. Brixton underground station is a short walk from the property giving you access to the first stop on the Victoria Line straight into the city.

## Jebb Avenue, Brixton, SW2