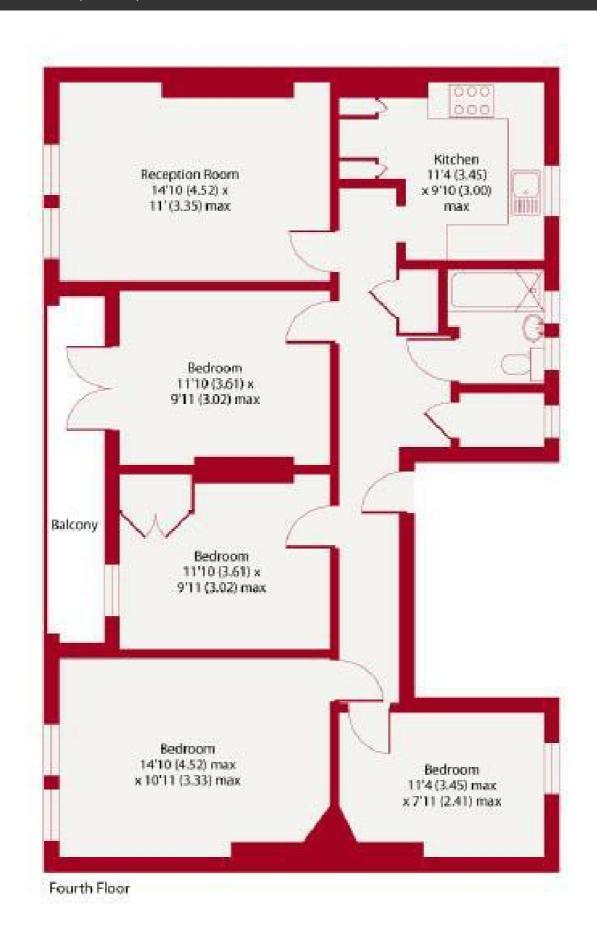

## **Property Details**

Stunning four double bedroom flat located just off Brixton Hill. The flat comes complete with a spacious kitchen fitted with ample storage and modern appliances, a bright and airy reception room with space for a dedicated dining area, four double bedrooms two having the added benefit of access to the private balcony and a modern family size bathroom shared by all four bedrooms. Brixton town center just only a stroll away filled with cafes, pubs, bars and restaurants as well as supermarkets and high street stores. Brockwell Park is also within walking distance of the property which is known to be one of London's best parks. Brixton underground station is a short walk from the property giving you access to the first stop on the Victoria Line straight into the city.

## **Features**

- 4 Bedrooms
- Private Balcony
- Central Location
- Close to Transport Links
- Bright and Airy
- Furnished

Council tax band A EPC rating D (55)