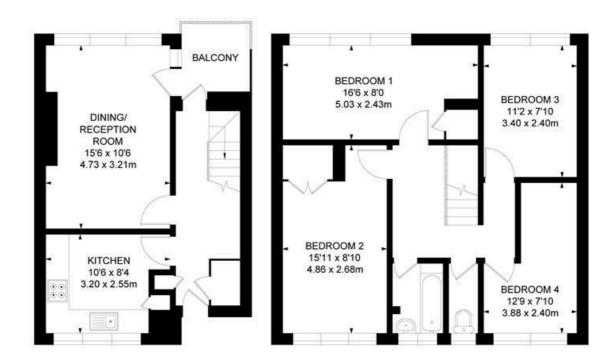

#### 4 Bedroom Flat

APPROXIMATE GROSS INTERNAL AREA:

960 SQ FT / 89.18 SQ M

**FIRST FLOOR** 

**SECOND FLOOR** 

While we try our very best, floor plans are produced as a guide only and we take no responsibility for the precise accuracy with which any property is represented.