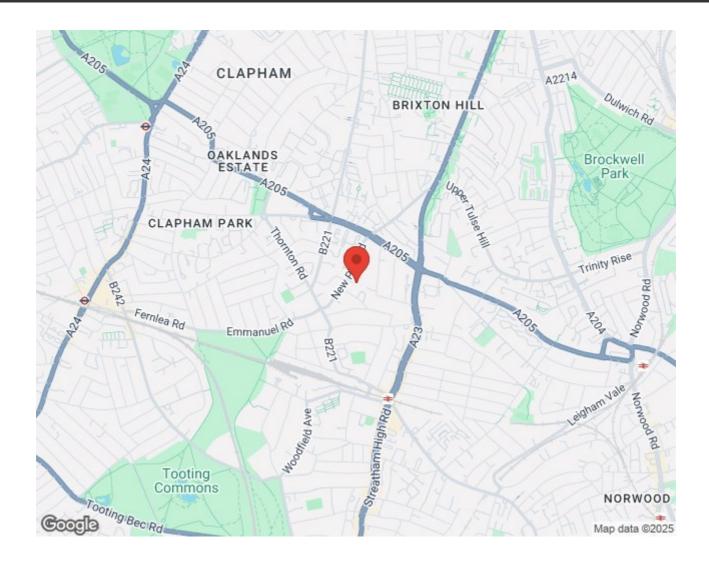

n with plenty of work top space, family bathroom and four bedrooms. The property is a 12 minute walk to Streatham Hill, 10 minute bus trip to Clapham South or 10 minute bus trip to Brixton. Clapham and Brixton have a wide range of different bars, pubs, restaurants and transport links so you'll never go short of choice.

Council tax band C EPC rating D (56)

#### **Features**

# Keating Estates



















#### Fortrose Gardens, Brixton, SW2

## Fortose Gardens, SW2

#### 4 Bedroom Flat

APPROXIMATE GROSS INTERNAL AREA:

960 SQ FT / 89.18 SQ M



**FIRST FLOOR** 

**SECOND FLOOR** 



While we try our very best, floor plans are produced as a guide only and we take no responsibility for the precise accuracy with which any property is represented.



## Fortrose Gardens, Brixton, SW2