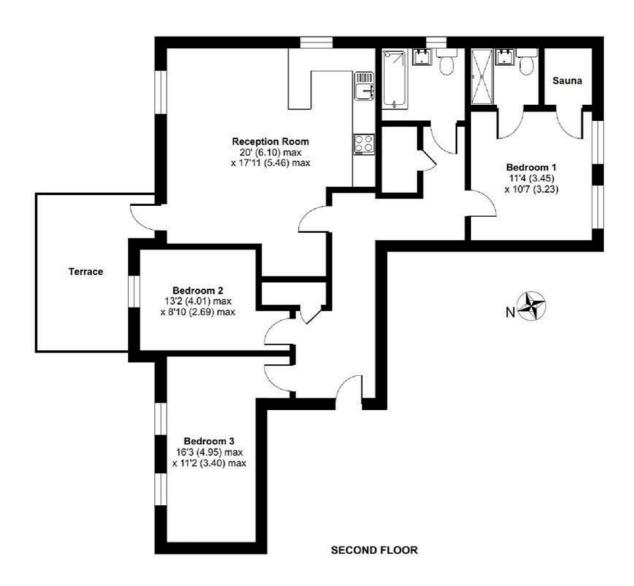

## Palace Road, SW2 3 Bedroom Flat

APPROXIMATE GROSS INTERNAL AREA: 987 SQ FT / 91.7 SQ M

While we try our very best, floor plans are produced as a guide only and we take no responsibility for the precise accuracy with which any property is represented.