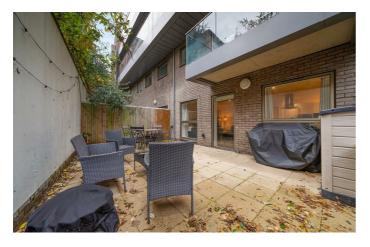

# **Property Details**

A fantastic two double bedroom, two bathroom, two garden apartment with a private entrance in a luxury development. An appealing home with energy efficiency, good proportions and finished with exceptional attention to detail. An impressive open-plan reception has almost floor to ceiling windows for a light ambience, a spectacular space with an abundance of room to dine, relax and entertain. The gloss kitchen has integrated appliances, a sociable island, and all you need in worktop and storage. The reception opens out to the rear garden, spanning the width of the property and providing plentiful space to host BBQs and soak up the sun this windsheltered spot. There is bike storage in the development, yet a side gate provides another option for those with bikes. Glass and good lighting are a running theme and the double bedrooms are no exception. Both bedrooms are of similar generous proportions, separated by the hall for privacy. One benefits from the luxury of an ensuite, whilst the other boasts direct access out to the front garden, ideal for lazy morning coffees. The main bathroom is set in the centre of the home, and there are built-in cupboards within the hall and an outdoor store in the front garden.

Council tax band E

EPC rating B (83)

Leasehold

- Two double bedrooms
- Two bathrooms

**Features** 

- Private front and rear gardens
- Own front door
- Secure modern development
- Over 830 square feet of internal living space
- Northern Line two-minutes away
- Amenities of Clapham High Street a two minute walk
- Brixton and the Victoria Line a short stroll
- Chain-free