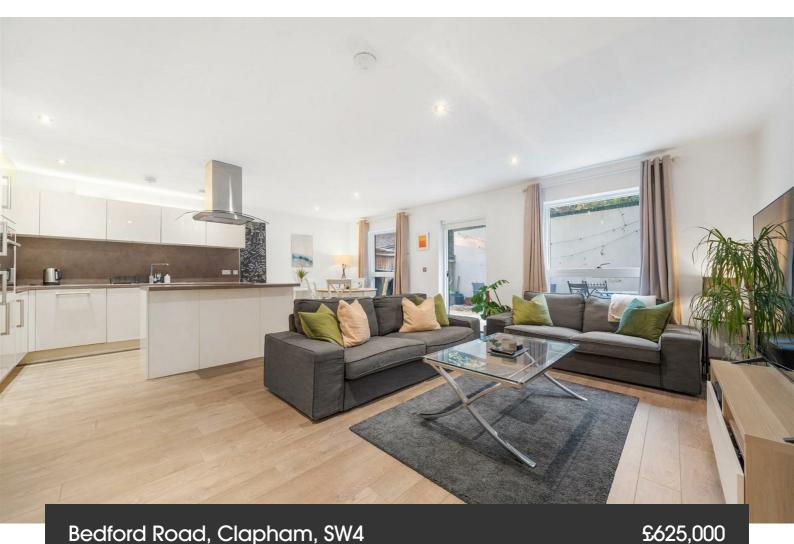

## Bedford Road, Clapham, SW4

2 bedroom flat - purpose built for sale

# **Property Details**

A fantastic two double bedroom, two bathroom, two garden apartment with a private entrance in a luxury development. An appealing home with energy efficiency, good proportions and finished with exceptional attention to detail. An impressive open-plan reception has almost floor to ceiling windows for a light ambience, a spectacular space with an abundance of room to dine, relax and entertain. The gloss kitchen has integrated appliances, a sociable island, and all you need in worktop and storage. The reception opens out to the rear garden, spanning the width of the property and providing plentiful space to host BBQs and soak up the sun this windsheltered spot. There is bike storage in the development, yet a side gate provides another option for those with bikes. Glass and good lighting are a running theme and the double bedrooms are no exception. Both bedrooms are of similar generous proportions, separated by the hall for privacy. One benefits from the luxury of an ensuite, whilst the other boasts direct access out to the front garden, ideal for lazy morning coffees. The main bathroom is set in the centre of the home, and there are built-in cupboards within the hall and an outdoor store in the front garden.

Council tax band E

EPC rating B (83)

Leasehold

- Two double bedrooms
- Two bathrooms

**Features** 

- Private front and rear gardens
- Own front door
- Secure modern development
- Over 830 square feet of internal living space
- Northern Line two-minutes away
- Amenities of Clapham High Street a two minute walk
- Brixton and the Victoria Line a short stroll
- Chain-free