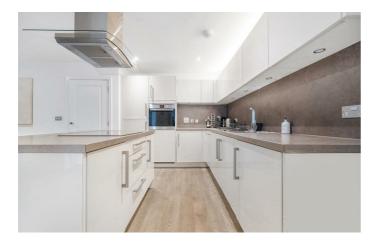

# **Property Details**

A fantastic two double bedroom, two bathroom, two garden apartment with a private entrance in a luxury development. An appealing home with energy efficiency, good proportions and finished with exceptional attention to detail. An impressive open-plan reception has almost floor to ceiling windows for a light ambience, a spectacular space with an abundance of room to dine, relax and entertain. The gloss kitchen has integrated appliances, a sociable island, and all you need in worktop and storage. The reception opens out to the rear garden, spanning the width of the property and providing plentiful space to host BBQs and soak up the sun this windsheltered spot. There is bike storage in the development, yet a side gate provides another option for those with bikes. Glass and good lighting are a running theme and the double bedrooms are no exception. Both bedrooms are of similar generous proportions, separated by the hall for privacy. One benefits from the luxury of an ensuite, whilst the other boasts direct access out to the front garden, ideal for lazy morning coffees. The main bathroom is set in the centre of the home, and there are built-in cupboards within the hall and an outdoor store in the front garden.