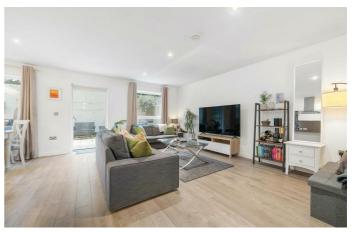

# **Property Details**

A fantastic two double bedroom, two bathroom, two garden apartment with a private entrance in a luxury development. An appealing home with energy efficiency, good proportions and finished with exceptional attention to detail. An impressive open-plan reception has almost floor to ceiling windows for a light ambience, a spectacular space with an abundance of room to dine, relax and entertain. The gloss kitchen has integrated appliances, a sociable island, and all you need in worktop and storage. The reception opens out to the rear garden, spanning the width of the property and providing plentiful space to host BBQs and soak up the sun this windsheltered spot. There is bike storage in the development, yet a side gate provides another option for those with bikes. Glass and good lighting are a running theme and the double bedrooms are no exception. Both bedrooms are of similar generous proportions, separated by the hall for privacy. One benefits from the luxury of an ensuite, whilst the other boasts direct access out to the front garden, ideal for lazy morning coffees. The main bathroom is set in the centre of the home, and there are built-in cupboards within the hall and an outdoor store in the front garden.