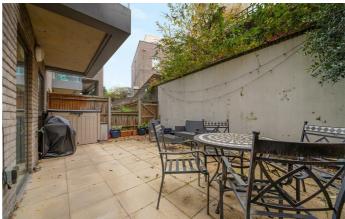

# **Property Details**

A fantastic two double bedroom, two bathroom, two garden apartment with a private entrance in a luxury development. An appealing home with energy efficiency, good proportions and finished with exceptional attention to detail. An impressive open-plan reception has almost floor to ceiling windows for a light ambience, a spectacular space with an abundance of room to dine, relax and entertain. The gloss kitchen has integrated appliances, a sociable island, and all you need in worktop and storage. The reception opens out to the rear garden, spanning the width of the property and providing plentiful space to host BBQs and soak up the sun this windsheltered spot. There is bike storage in the development, yet a side gate provides another option for those with bikes. Glass and good lighting are a running theme and the double bedrooms are no exception. Both bedrooms are of similar generous proportions, separated by the hall for privacy. One benefits from the luxury of an ensuite, whilst the other boasts direct access out to the front garden, ideal for lazy morning coffees. The main bathroom is set in the centre of the home, and there are built-in cupboards within the hall and an outdoor store in the front garden.