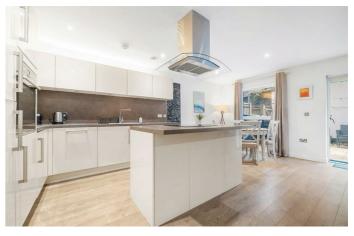

# **Property Details**

A fantastic two double bedroom, two bathroom, two garden apartment with a private entrance in a luxury development. An appealing home with energy efficiency, good proportions and finished with exceptional attention to detail. An impressive open-plan reception has almost floor to ceiling windows for a light ambience, a spectacular space with an abundance of room to dine, relax and entertain. The gloss kitchen has integrated appliances, a sociable island, and all you need in worktop and storage. The reception opens out to the rear garden, spanning the width of the property and providing plentiful space to host BBQs and soak up the sun this windsheltered spot. There is bike storage in the development, yet a side gate provides another option for those with bikes. Glass and good lighting are a running theme and the double bedrooms are no exception. Both bedrooms are of similar generous proportions, separated by the hall for privacy. One benefits from the luxury of an ensuite, whilst the other boasts direct access out to the front garden, ideal for lazy morning coffees. The main bathroom is set in the centre of the home, and there are built-in cupboards within the hall and an outdoor store in the front garden.