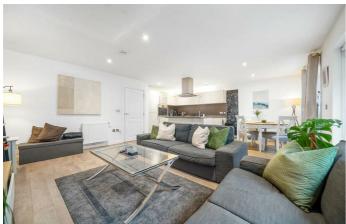

# **Property Details**

A fantastic two double bedroom, two bathroom, two garden apartment with a private entrance in a luxury development. An appealing home with energy efficiency, good proportions and finished with exceptional attention to detail. An impressive open-plan reception has almost floor to ceiling windows for a light ambience, a spectacular space with an abundance of room to dine, relax and entertain. The gloss kitchen has integrated appliances, a sociable island, and all you need in worktop and storage. The reception opens out to the rear garden, spanning the width of the property and providing plentiful space to host BBQs and soak up the sun this windsheltered spot. There is bike storage in the development, yet a side gate provides another option for those with bikes. Glass and good lighting are a running theme and the double bedrooms are no exception. Both bedrooms are of similar generous proportions, separated by the hall for privacy. One benefits from the luxury of an ensuite, whilst the other boasts direct access out to the front garden, ideal for lazy morning coffees. The main bathroom is set in the centre of the home, and there are built-in cupboards within the hall and an outdoor store in the front garden.