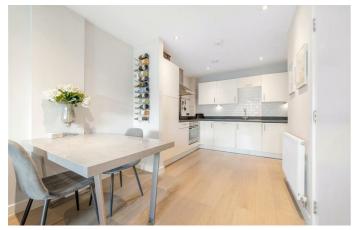

## **Property Details**

An appealing one bedroom apartment with a South-facing terrace with an excellent energy rating reducing bills and promoting a quiet ambience. Due to the elevated third floor position and a Southerly aspect the apartment has exceptional natural light and privacy. An impressive open-plan reception is sociably sized with almost floor-to-ceiling windows with leafy views over the Clapham rooftops. The integrated kitchen is sleek and modern with cabinets wrapping around three walls to offer plentiful storage and worktops. A large pane glass door leads to the terrace, a suntrap is sheltered by glass balustrades with outdoor electrics extending the usage into the evening. The bedroom is a generous double, beautifully presented with new flooring and an exotic feature wall. Mirrored fitted wardrobes bounce light around the room from the landscape picture window, with plenty of space for additional storage. The modern bathroom has a shower over the bath, ideal for a soak in the tub after a stroll around the Common. There is abundant storage with two large cupboards in the hallway. A convenient location with multiple amenities, hotspots and transport links, topped off by a secure gated setting, shared courtyard with bike storage and respectful neighbours.