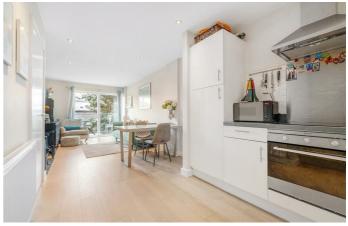

## **Property Details**

An appealing one bedroom apartment with a South-facing terrace with an excellent energy rating reducing bills and promoting a quiet ambience. Due to the elevated third floor position and a Southerly aspect the apartment has exceptional natural light and privacy. An impressive open-plan reception is sociably sized with almost floor-to-ceiling windows with leafy views over the Clapham rooftops. The integrated kitchen is sleek and modern with cabinets wrapping around three walls to offer plentiful storage and worktops. A large pane glass door leads to the terrace, a suntrap is sheltered by glass balustrades with outdoor electrics extending the usage into the evening. The bedroom is a generous double, beautifully presented with new flooring and an exotic feature wall. Mirrored fitted wardrobes bounce light around the room from the landscape picture window, with plenty of space for additional storage. The modern bathroom has a shower over the bath, ideal for a soak in the tub after a stroll around the Common. There is abundant storage with two large cupboards in the hallway. A convenient location with multiple amenities, hotspots and transport links, topped off by a secure gated setting, shared courtyard with bike storage and respectful neighbours.