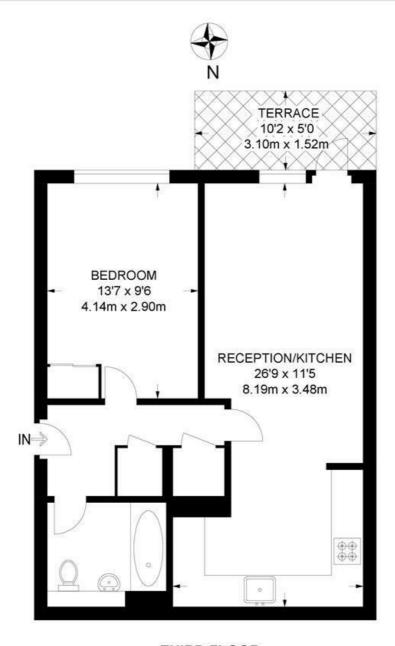

## Union Road, SW4 1 Bedroom Flat

APPROXIMATE GROSS INTERNAL AREA: 533 SQ FT / 49.5 SQ M

THIRD FLOOR

While we try our very best, floor plans are produced as a guide only and we take no responsibility for the precise accuracy with which any property is represented.