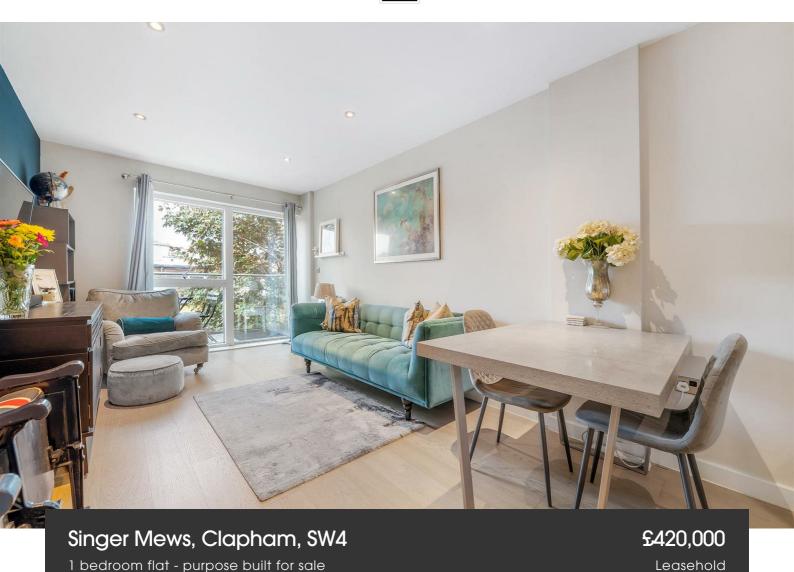

## **Property Details**

An appealing one bedroom apartment with a South-facing terrace with an excellent energy rating reducing bills and promoting a quiet ambience. Due to the elevated third floor position and a Southerly aspect the apartment has exceptional natural light and privacy. An impressive open-plan reception is sociably sized with almost floor-to-ceiling windows with leafy views over the Clapham rooftops. The integrated kitchen is sleek and modern with cabinets wrapping around three walls to offer plentiful storage and worktops. A large pane glass door leads to the terrace, a suntrap is sheltered by glass balustrades with outdoor electrics extending the usage into the evening. The bedroom is a generous double, beautifully presented with new flooring and an exotic feature wall. Mirrored fitted wardrobes bounce light around the room from the landscape picture window, with plenty of space for additional storage. The modern bathroom has a shower over the bath, ideal for a soak in the tub after a stroll around the Common. There is abundant storage with two large cupboards in the hallway. A convenient location with multiple amenities, hotspots and transport links, topped off by a secure gated setting, shared courtyard with bike storage and respectful neighbours.

Singer Mews, Clapham, SW4

## Singer Mews, Clapham, SW4