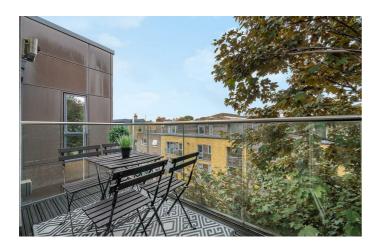

## **Property Details**

An appealing one bedroom apartment with a South-facing terrace with an excellent energy rating reducing bills and promoting a quiet ambience. Due to the elevated third floor position and a Southerly aspect the apartment has exceptional natural light and privacy. An impressive open-plan reception is sociably sized with almost floor-to-ceiling windows with leafy views over the Clapham rooftops. The integrated kitchen is sleek and modern with cabinets wrapping around three walls to offer plentiful storage and worktops. A large pane glass door leads to the terrace, a suntrap is sheltered by glass balustrades with outdoor electrics extending the usage into the evening. The bedroom is a generous double, beautifully presented with new flooring and an exotic feature wall. Mirrored fitted wardrobes bounce light around the room from the landscape picture window, with plenty of space for additional storage. The modern bathroom has a shower over the bath, ideal for a soak in the tub after a stroll around the Common. There is abundant storage with two large cupboards in the hallway. A convenient location with multiple amenities, hotspots and transport links, topped off by a secure gated setting, shared courtyard with bike storage and respectful neighbours.