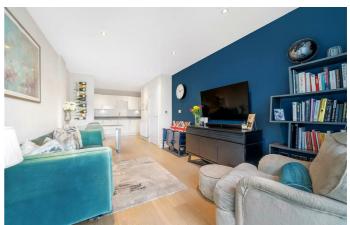

## **Property Details**

An appealing one bedroom apartment with a South-facing terrace with an excellent energy rating reducing bills and promoting a quiet ambience. Due to the elevated third floor position and a Southerly aspect the apartment has exceptional natural light and privacy. An impressive open-plan reception is sociably sized with almost floor-to-ceiling windows with leafy views over the Clapham rooftops. The integrated kitchen is sleek and modern with cabinets wrapping around three walls to offer plentiful storage and worktops. A large pane glass door leads to the terrace, a suntrap is sheltered by glass balustrades with outdoor electrics extending the usage into the evening. The bedroom is a generous double, beautifully presented with new flooring and an exotic feature wall. Mirrored fitted wardrobes bounce light around the room from the landscape picture window, with plenty of space for additional storage. The modern bathroom has a shower over the bath, ideal for a soak in the tub after a stroll around the Common. There is abundant storage with two large cupboards in the hallway. A convenient location with multiple amenities, hotspots and transport links, topped off by a secure gated setting, shared courtyard with bike storage and respectful neighbours.