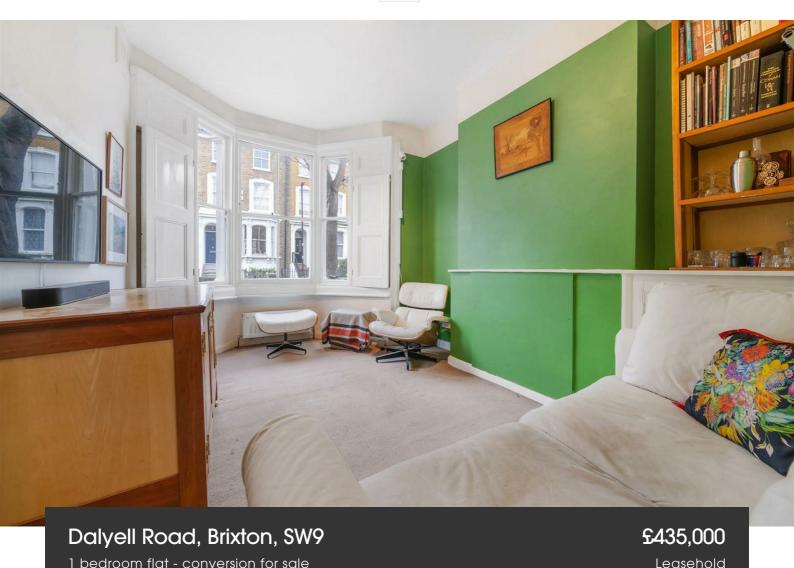

## **Property Details**

This charming one-bedroom Victorian apartment with a private garden is nestled on a desirable tree-lined street within the sought-after Brixton, Stockwell, and Clapham triangle. The spacious reception room at the front features a bay window framed by original Victorian pocket shutters, flooding the space with natural light. High ceilings and a vibrant green feature wall add to the airy and inviting atmosphere, ideal for relaxing or entertaining. The separate kitchen offers ample storage and preparation space and connects seamlessly to the private garden, perfect for al-fresco dining. The garden is large and low-maintenance, with scope for landscaping or extending into the side return (STPP), creating potential to convert the property into a two-bedroom home. The well-proportioned bedroom features deep fitted wardrobes around the chimney breast, offering excellent storage. A large sash window and tasteful décor create a serene retreat. The contemporary bathroom includes a walk-in shower and sleek fixtures, while a spacious cellar provides additional storage. This delightful property suits first-time buyers or those eager to make it their own.

#### Dalyell Road, Brixton, SW9

### Dalyell Road, Brixton, SW9