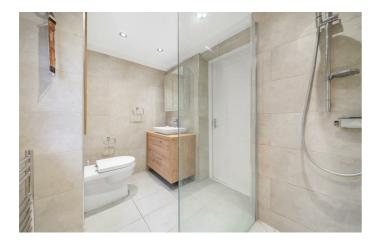

## **Property Details**

This charming one-bedroom Victorian apartment with a private garden is nestled on a desirable tree-lined street within the sought-after Brixton, Stockwell, and Clapham triangle. The spacious reception room at the front features a bay window framed by original Victorian pocket shutters, flooding the space with natural light. High ceilings and a vibrant green feature wall add to the airy and inviting atmosphere, ideal for relaxing or entertaining. The separate kitchen offers ample storage and preparation space and connects seamlessly to the private garden, perfect for al-fresco dining. The garden is large and low-maintenance, with scope for landscaping or extending into the side return (STPP), creating potential to convert the property into a two-bedroom home. The well-proportioned bedroom features deep fitted wardrobes around the chimney breast, offering excellent storage. A large sash window and tasteful décor create a serene retreat. The contemporary bathroom includes a walk-in shower and sleek fixtures, while a spacious cellar provides additional storage. This delightful property suits first-time buyers or those eager to make it their own.