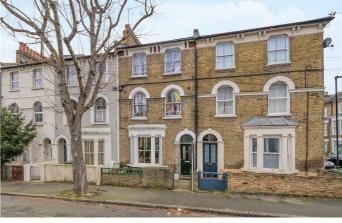

potential to convert the property into a two-bedroom home. The well-proportioned bedroom features deep fitted wardrobes around the chimney breast, offering excellent storage. A large sash window and tasteful décor create a serene retreat. The contemporary bathroom includes a walk-in shower and sleek fixtures, while a spacious cellar provides additional storage. This delightful property suits first-time buyers or those eager to make it their own.

Council tax band C EPC rating (0)

#### **Features**

- One double bedroom
- Private garden
- Victorian conversion
- Potential to extend STNP
- Characterful features
- · Cellar and generous storage
- Brixton a three-minute stroll
- Clapham High Street a tenminute walk
- Victoria and Northern lines plus the Overground

# Keating Estates















#### Dalyell Road, Brixton, SW9

#### Dalyell Road, SW9 1 Bedroom Flat

APPROXIMATE GROSS INTERNAL AREA WITH CELLAR: APPROXIMATE GROSS INTERNAL AREA WITHOUT CELLAR:

689 SQ FT / 64 SQ M 475 SQ FT / 44 SQ M



K

While we try our very best, floor plans are produced as a guide only and we take no responsibility for the precise accuracy with which any property is represented.



### Dalyell Road, Brixton, SW9