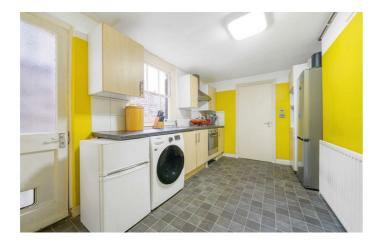

## **Property Details**

This charming one-bedroom Victorian apartment with a private garden is nestled on a desirable tree-lined street within the sought-after Brixton, Stockwell, and Clapham triangle. The spacious reception room at the front features a bay window framed by original Victorian pocket shutters, flooding the space with natural light. High ceilings and a vibrant green feature wall add to the airy and inviting atmosphere, ideal for relaxing or entertaining. The separate kitchen offers ample storage and preparation space and connects seamlessly to the private garden, perfect for al-fresco dining. The garden is large and low-maintenance, with scope for landscaping or extending into the side return (STPP), creating potential to convert the property into a two-bedroom home. The well-proportioned bedroom features deep fitted wardrobes around the chimney breast, offering excellent storage. A large sash window and tasteful décor create a serene retreat. The contemporary bathroom includes a walk-in shower and sleek fixtures, while a spacious cellar provides additional storage. This delightful property suits first-time buyers or those eager to make it their own.