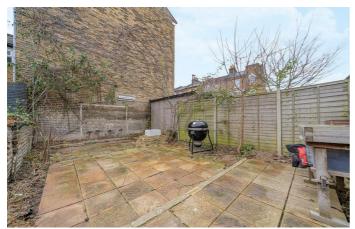

## **Property Details**

This charming one-bedroom Victorian apartment with a private garden is nestled on a desirable tree-lined street within the sought-after Brixton, Stockwell, and Clapham triangle. The spacious reception room at the front features a bay window framed by original Victorian pocket shutters, flooding the space with natural light. High ceilings and a vibrant green feature wall add to the airy and inviting atmosphere, ideal for relaxing or entertaining. The separate kitchen offers ample storage and preparation space and connects seamlessly to the private garden, perfect for al-fresco dining. The garden is large and low-maintenance, with scope for landscaping or extending into the side return (STPP), creating potential to convert the property into a two-bedroom home. The well-proportioned bedroom features deep fitted wardrobes around the chimney breast, offering excellent storage. A large sash window and tasteful décor create a serene retreat. The contemporary bathroom includes a walk-in shower and sleek fixtures, while a spacious cellar provides additional storage. This delightful property suits first-time buyers or those eager to make it their own.