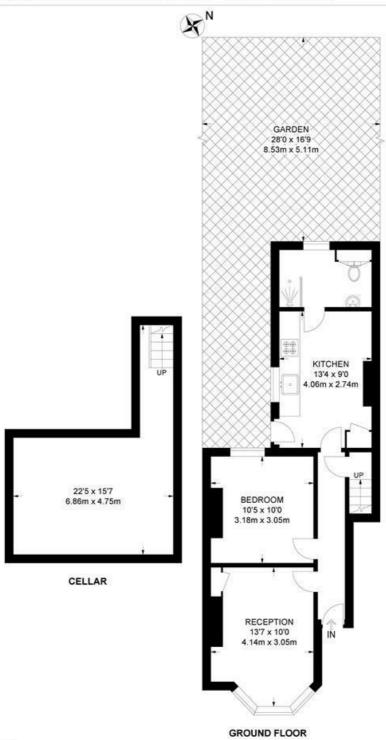

#### Dalyell Road, SW9 1 Bedroom Flat

APPROXIMATE GROSS INTERNAL AREA WITH CELLAR: APPROXIMATE GROSS INTERNAL AREA WITHOUT CELLAR:

689 SQ FT / 64 SQ M 475 SQ FT / 44 SQ M

K

While we try our very best, floor plans are produced as a guide only and we take no responsibility for the precise accuracy with which any property is represented.