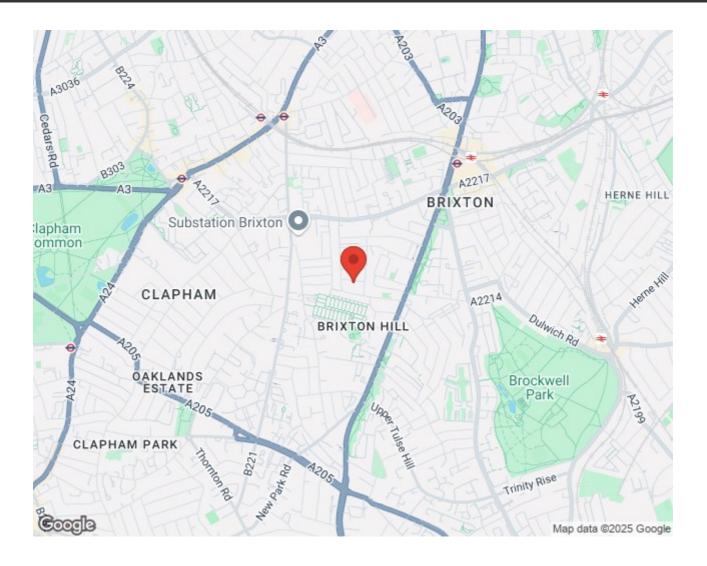

## Features

- Two double bedrooms
- Victorian conversion
- Beautifully presented
- Bright and airy
- Local amenities of Brixton Hill
- Central Brixton a twelve-minute
  stroll
- Clapham High Street a fifteenminute walk
- Northern and Victoria lines
- Walking distance to Brockwell Park
- Share of freehold

### Haycroft Road, Brixton, SW2