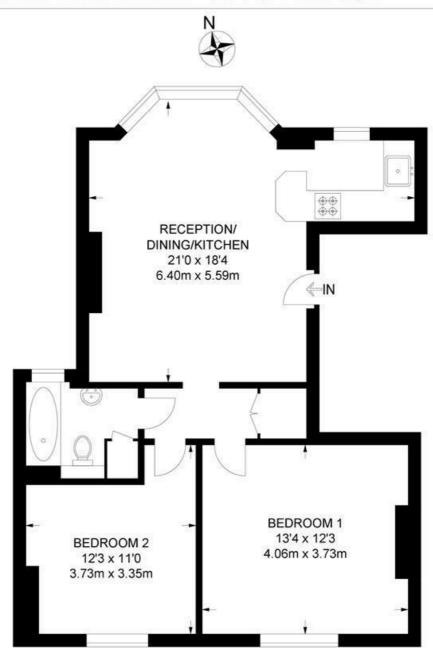

### Haycroft Road, SW2 2 Bedroom Flat

APPROXIMATE GROSS INTERNAL AREA: 654 SQ FT / 60.7 SQ M

### FIRST FLOOR

While we try our very best, floor plans are produced as a guide only and we take no responsibility for the precise accuracy with which any property is represented.