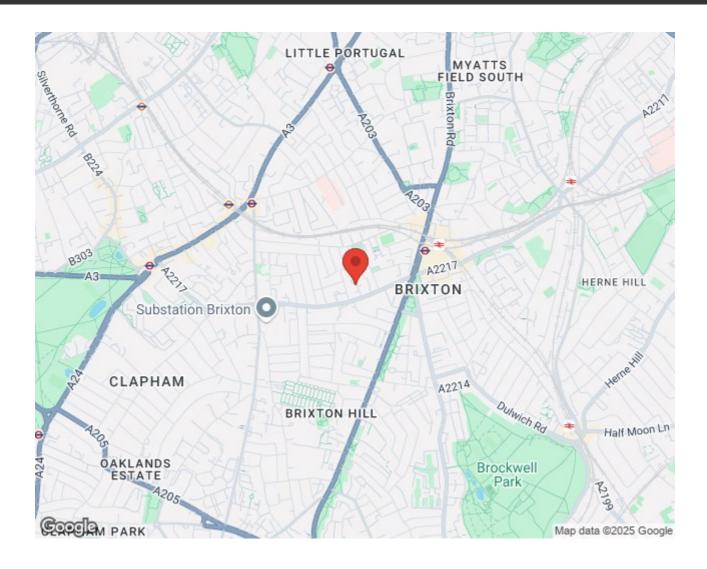

# **Property Details**

Nestled within a secure, gated mews this delightful one-bedroom apartment offers tranquil living just minutes from Brixton's Victoria line and vibrant town centre.

Positioned on the third floor, the home enjoys elevated privacy, abundant natural light, and charming skyline views over the rooftops. The open-plan reception forms the heart of the apartment, providing a spacious living area with ample room for a dining table, perfect for hosting. Adjacent through an archway, the kitchen boasts an ergonomic layout with plenty of storage and a sociable design. The peaceful bedroom is well-proportioned, offering generous wardrobe space and a cosy carpeted finish. A modern bathroom, with a double-ended bathtub and overhead shower, adds a fresh, stylish touch. Additional storage is available via a convenient entrance hallway cupboard. Residents benefit from two lush communal gardens, including one with a built-in BBQ and picnic benches, perfect for summer gatherings. With visitor parking, secure bike storage by arrangement, and an unbeatable location, this charming apartment is an excellent opportunity for city living.

### Belvedere Place, Brixton, SW2