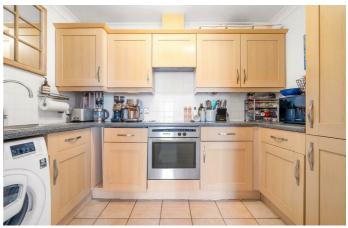

# **Property Details**

Nestled within a secure, gated mews this delightful one-bedroom apartment offers tranquil living just minutes from Brixton's Victoria line and vibrant town centre.

Positioned on the third floor, the home enjoys elevated privacy, abundant natural light, and charming skyline views over the rooftops. The open-plan reception forms the heart of the apartment, providing a spacious living area with ample room for a dining table, perfect for hosting. Adjacent through an archway, the kitchen boasts an ergonomic layout with plenty of storage and a sociable design. The peaceful bedroom is well-proportioned, offering generous wardrobe space and a cosy carpeted finish. A modern bathroom, with a double-ended bathtub and overhead shower, adds a fresh, stylish touch. Additional storage is available via a convenient entrance hallway cupboard. Residents benefit from two lush communal gardens, including one with a built-in BBQ and picnic benches, perfect for summer gatherings. With visitor parking, secure bike storage by arrangement, and an unbeatable location, this charming apartment is an excellent opportunity for city living.