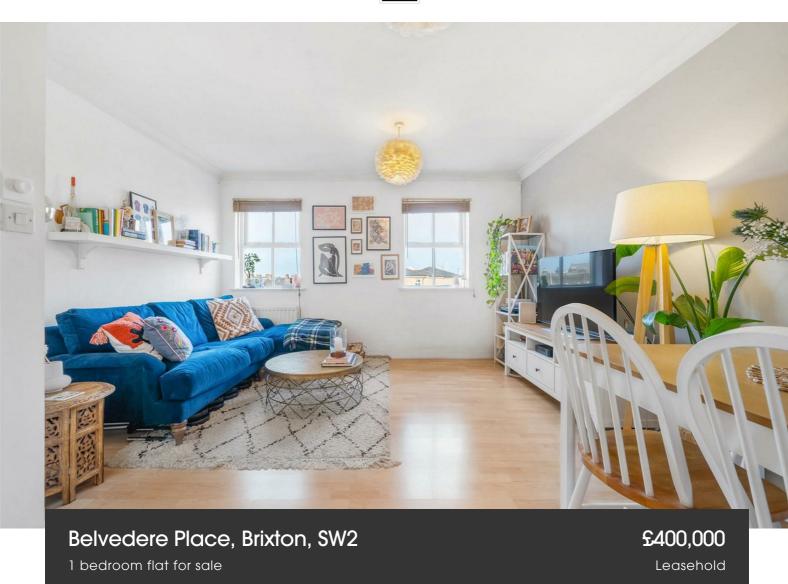

# **Property Details**

Nestled within a secure, gated mews this delightful one-bedroom apartment offers tranquil living just minutes from Brixton's Victoria line and vibrant town centre.

Positioned on the third floor, the home enjoys elevated privacy, abundant natural light, and charming skyline views over the rooftops. The open-plan reception forms the heart of the apartment, providing a spacious living area with ample room for a dining table, perfect for hosting. Adjacent through an archway, the kitchen boasts an ergonomic layout with plenty of storage and a sociable design. The peaceful bedroom is well-proportioned, offering generous wardrobe space and a cosy carpeted finish. A modern bathroom, with a double-ended bathtub and overhead shower, adds a fresh, stylish touch. Additional storage is available via a convenient entrance hallway cupboard. Residents benefit from two lush communal gardens, including one with a built-in BBQ and picnic benches, perfect for summer gatherings. With visitor parking, secure bike storage by arrangement, and an unbeatable location, this charming apartment is an excellent opportunity for city living.

### Belvedere Place, Brixton, SW2