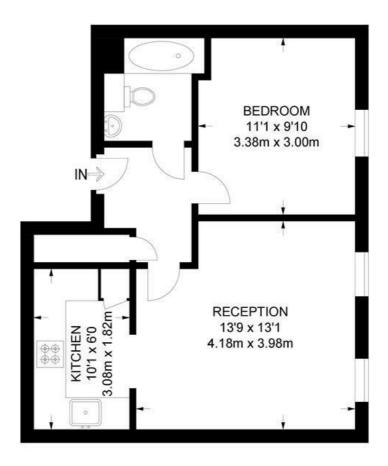

## 1 Bedroom Flat

APPROXIMATE GROSS INTERNAL AREA: 440 SQ FT / 41 SQ M

#### THIRD FLOOR

While we try our very best, floor plans are produced as a guide only and we take no responsibility for the precise accuracy with which any property is represented.