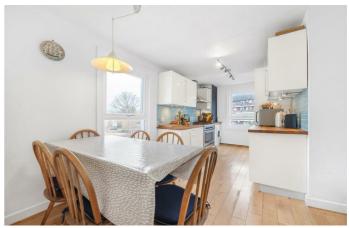

## **Property Details**

Set over the upper floors of a Victorian terraced house, this spacious two-bedroom flat on a peaceful and friendly street offers privacy, natural light, and over 800 square feet of living space. The substantial reception room spans the building's width, featuring high ceilings, multiple sash windows, and an elegant bay. With an original fireplace adding grandeur, this versatile space is ideal for relaxing, hosting, or working from home. At the rear, the contemporary dine-in kitchen boasts sleek cabinetry, wooden worktops, and fresh blue tiles, offering ample storage and a sociable space for cooking and dining. Both double bedrooms enjoy leafy rear views and are thoughtfully separated, making the property ideal for sharers or renting out a room. The principal bedroom includes a charming fireplace and space for a desk or dressing table. A bright bathroom, conveniently positioned between the bedrooms, features a double-ended bath with an overhead shower and practical shelving. Additional storage, including a loft, completes this charming home, situated on a quiet and neighbourly residential road.