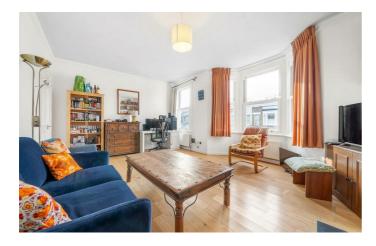

## **Property Details**

Set over the upper floors of a Victorian terraced house, this spacious two-bedroom flat on a peaceful and friendly street offers privacy, natural light, and over 800 square feet of living space. The substantial reception room spans the building's width, featuring high ceilings, multiple sash windows, and an elegant bay. With an original fireplace adding grandeur, this versatile space is ideal for relaxing, hosting, or working from home. At the rear, the contemporary dine-in kitchen boasts sleek cabinetry, wooden worktops, and fresh blue tiles, offering ample storage and a sociable space for cooking and dining. Both double bedrooms enjoy leafy rear views and are thoughtfully separated, making the property ideal for sharers or renting out a room. The principal bedroom includes a charming fireplace and space for a desk or dressing table. A bright bathroom, conveniently positioned between the bedrooms, features a double-ended bath with an overhead shower and practical shelving. Additional storage, including a loft, completes this charming home, situated on a quiet and neighbourly residential road.