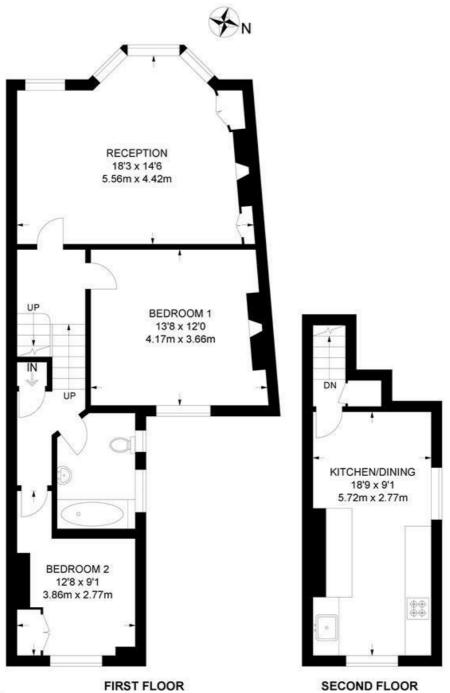

#### Medora Road, SW2 2 Bedroom Flat

APPROXIMATE GROSS INTERNAL AREA: 832 SQ FT / 77 SQ M

While we try our very best, floor plans are produced as a guide only and we take no responsibility for the precise accuracy with which any property is represented.