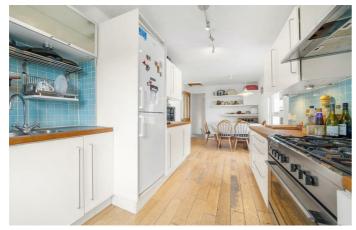

## **Property Details**

Set over the upper floors of a Victorian terraced house, this spacious two-bedroom flat on a peaceful and friendly street offers privacy, natural light, and over 800 square feet of living space. The substantial reception room spans the building's width, featuring high ceilings, multiple sash windows, and an elegant bay. With an original fireplace adding grandeur, this versatile space is ideal for relaxing, hosting, or working from home. At the rear, the contemporary dine-in kitchen boasts sleek cabinetry, wooden worktops, and fresh blue tiles, offering ample storage and a sociable space for cooking and dining. Both double bedrooms enjoy leafy rear views and are thoughtfully separated, making the property ideal for sharers or renting out a room. The principal bedroom includes a charming fireplace and space for a desk or dressing table. A bright bathroom, conveniently positioned between the bedrooms, features a double-ended bath with an overhead shower and practical shelving. Additional storage, including a loft, completes this charming home, situated on a quiet and neighbourly residential road.