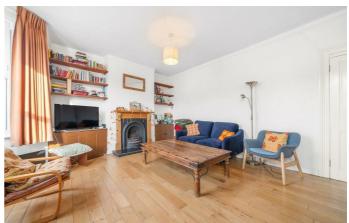

## **Property Details**

Set over the upper floors of a Victorian terraced house, this spacious two-bedroom flat on a peaceful and friendly street offers privacy, natural light, and over 800 square feet of living space. The substantial reception room spans the building's width, featuring high ceilings, multiple sash windows, and an elegant bay. With an original fireplace adding grandeur, this versatile space is ideal for relaxing, hosting, or working from home. At the rear, the contemporary dine-in kitchen boasts sleek cabinetry, wooden worktops, and fresh blue tiles, offering ample storage and a sociable space for cooking and dining. Both double bedrooms enjoy leafy rear views and are thoughtfully separated, making the property ideal for sharers or renting out a room. The principal bedroom includes a charming fireplace and space for a desk or dressing table. A bright bathroom, conveniently positioned between the bedrooms, features a double-ended bath with an overhead shower and practical shelving. Additional storage, including a loft, completes this charming home, situated on a quiet and neighbourly residential road.