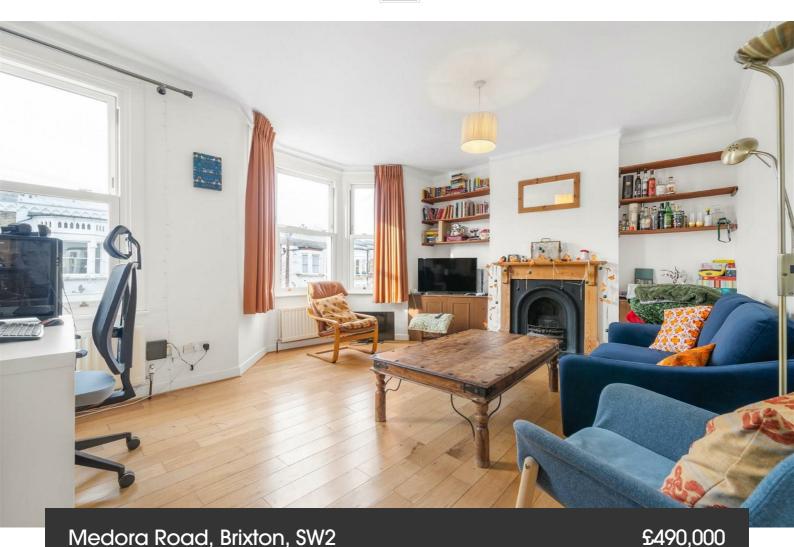

## **Property Details**

Set over the upper floors of a Victorian terraced house, this spacious two-bedroom flat on a peaceful and friendly street offers privacy, natural light, and over 800 square feet of living space. The substantial reception room spans the building's width, featuring high ceilings, multiple sash windows, and an elegant bay. With an original fireplace adding grandeur, this versatile space is ideal for relaxing, hosting, or working from home. At the rear, the contemporary dine-in kitchen boasts sleek cabinetry, wooden worktops, and fresh blue tiles, offering ample storage and a sociable space for cooking and dining. Both double bedrooms enjoy leafy rear views and are thoughtfully separated, making the property ideal for sharers or renting out a room. The principal bedroom includes a charming fireplace and space for a desk or dressing table. A bright bathroom, conveniently positioned between the bedrooms, features a double-ended bath with an overhead shower and practical shelving. Additional storage, including a loft, completes this charming home, situated on a quiet and neighbourly residential road.

#### **Features**

- Two double bedrooms
- Victorian conversion
- Over 800 square feet
- Split over two floors
- Fifteen-minute walk to Brixton tube station
- Close to Brockwell Park
- Local parade of shops and cafes moments away
- Share of freehold
- Chain-free