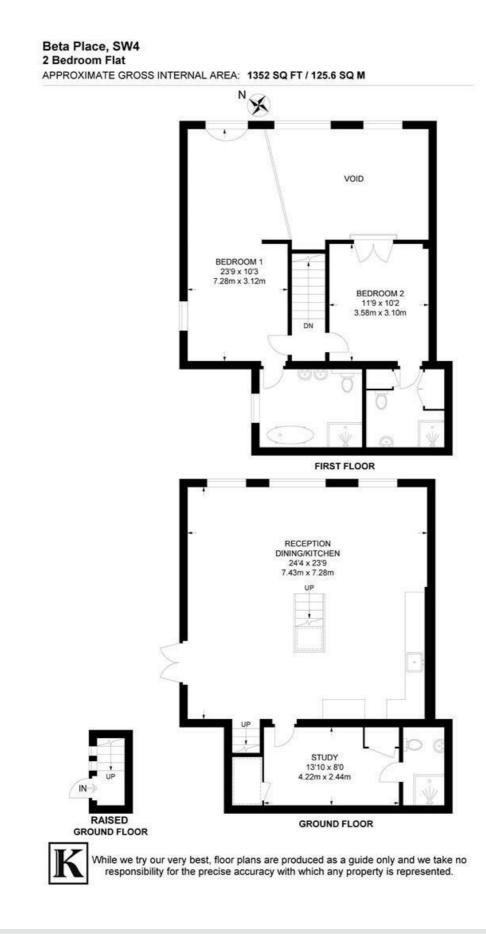

Beta Place, Clapham, SW4 2 bedroom flat - conversion for sale

## **Property Details**

Residing within a secure, gated Grade II-listed Victorian school conversion, this exceptional apartment boasts over 1,350 square feet and includes two private entrances, allocated off-street parking, bike racks, and an on-site gym and sauna. Set within a peaceful residential community, the property is ideally located near both Clapham and Brixton, offering extensive communal gardens and a neighbourly atmosphere. The home features two double bedrooms and a versatile third room, currently a study, with the flexibility to adapt to your needs. The open-plan reception is grand yet welcoming, with double-height ceilings, a mezzanine, and large sash windows. The kitchen combines traditional cabinetry with stylish green worktops and a range cooker, creating a rustic yet contemporary space. Upstairs, the principal bedroom offers a tranquil retreat with a mezzanine study area and a luxurious en-suite featuring a bathtub, shower, and double sinks. A second bedroom includes a Juliet balcony and its own en-suite. Perfect for modern living, this pet-friendly property combines character, convenience, and style in a highly sought-after location.

## **Features**

- Two double bedroom plus additional room/study
- Three bathrooms
- Grade II-listed Victorian school conversion
- Two private entrances
- Gym and sauna on-site
- Allocated off-street parking
- Over 1,350 square feet
- Expansive communal grounds
- A ten minute stroll to both Clapham and Brixton centres
- Northern and Victoria Lines