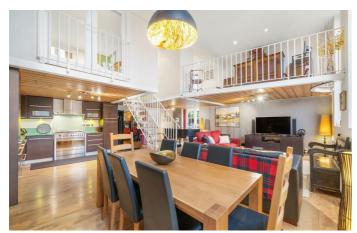

## **Property Details**

Residing within a secure, gated Grade II-listed Victorian school conversion, this exceptional apartment boasts over 1,350 square feet and includes two private entrances, allocated off-street parking, bike racks, and an on-site gym and sauna. Set within a peaceful residential community, the property is ideally located near both Clapham and Brixton, offering extensive communal gardens and a neighbourly atmosphere. The home features two double bedrooms and a versatile third room, currently a study, with the flexibility to adapt to your needs. The open-plan reception is grand yet welcoming, with double-height ceilings, a mezzanine, and large sash windows. The kitchen combines traditional cabinetry with stylish green worktops and a range cooker, creating a rustic yet contemporary space. Upstairs, the principal bedroom offers a tranquil retreat with a mezzanine study area and a luxurious en-suite featuring a bathtub, shower, and double sinks. A second bedroom includes a Juliet balcony and its own en-suite. Perfect for modern living, this pet-friendly property combines character, convenience, and style in a highly sought-after location.