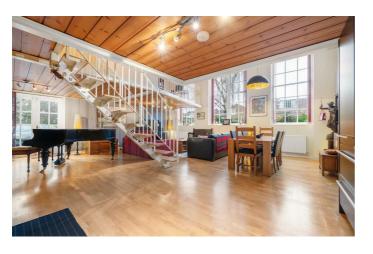

## **Property Details**

Residing within a secure, gated Grade II-listed Victorian school conversion, this exceptional apartment boasts over 1,350 square feet and includes two private entrances, allocated off-street parking, bike racks, and an on-site gym and sauna. Set within a peaceful residential community, the property is ideally located near both Clapham and Brixton, offering extensive communal gardens and a neighbourly atmosphere. The home features two double bedrooms and a versatile third room, currently a study, with the flexibility to adapt to your needs. The open-plan reception is grand yet welcoming, with double-height ceilings, a mezzanine, and large sash windows. The kitchen combines traditional cabinetry with stylish green worktops and a range cooker, creating a rustic yet contemporary space. Upstairs, the principal bedroom offers a tranquil retreat with a mezzanine study area and a luxurious en-suite featuring a bathtub, shower, and double sinks. A second bedroom includes a Juliet balcony and its own en-suite. Perfect for modern living, this pet-friendly property combines character, convenience, and style in a highly sought-after location.