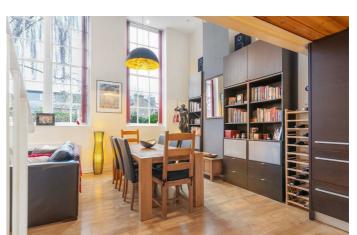

## **Property Details**

Residing within a secure, gated Grade II-listed Victorian school conversion, this exceptional apartment boasts over 1,350 square feet and includes two private entrances, allocated off-street parking, bike racks, and an on-site gym and sauna. Set within a peaceful residential community, the property is ideally located near both Clapham and Brixton, offering extensive communal gardens and a neighbourly atmosphere. The home features two double bedrooms and a versatile third room, currently a study, with the flexibility to adapt to your needs. The open-plan reception is grand yet welcoming, with double-height ceilings, a mezzanine, and large sash windows. The kitchen combines traditional cabinetry with stylish green worktops and a range cooker, creating a rustic yet contemporary space. Upstairs, the principal bedroom offers a tranquil retreat with a mezzanine study area and a luxurious en-suite featuring a bathtub, shower, and double sinks. A second bedroom includes a Juliet balcony and its own en-suite. Perfect for modern living, this pet-friendly property combines character, convenience, and style in a highly sought-after location.