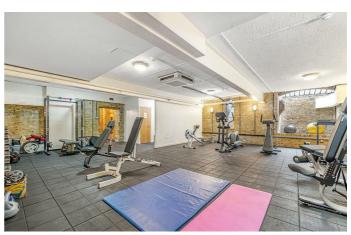

## **Property Details**

Residing within a secure, gated Grade II-listed Victorian school conversion, this exceptional apartment boasts over 1,350 square feet and includes two private entrances, allocated off-street parking, bike racks, and an on-site gym and sauna. Set within a peaceful residential community, the property is ideally located near both Clapham and Brixton, offering extensive communal gardens and a neighbourly atmosphere. The home features two double bedrooms and a versatile third room, currently a study, with the flexibility to adapt to your needs. The open-plan reception is grand yet welcoming, with double-height ceilings, a mezzanine, and large sash windows. The kitchen combines traditional cabinetry with stylish green worktops and a range cooker, creating a rustic yet contemporary space. Upstairs, the principal bedroom offers a tranquil retreat with a mezzanine study area and a luxurious en-suite featuring a bathtub, shower, and double sinks. A second bedroom includes a Juliet balcony and its own en-suite. Perfect for modern living, this pet-friendly property combines character, convenience, and style in a highly sought-after location.

## **Features**

- Two double bedroom plus additional room/study
- Three bathrooms
- Grade II-listed Victorian school conversion
- Two private entrances
- Gym and sauna on-site
- Allocated off-street parking
- Over 1,350 square feet
- Expansive communal grounds
- A ten minute stroll to both Clapham and Brixton centres
- Northern and Victoria Lines