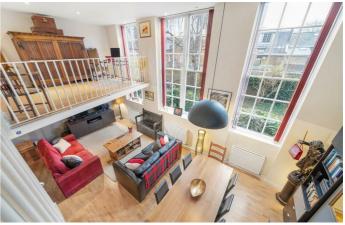

## **Property Details**

Residing within a secure, gated Grade II-listed Victorian school conversion, this exceptional apartment boasts over 1,350 square feet and includes two private entrances, allocated off-street parking, bike racks, and an on-site gym and sauna. Set within a peaceful residential community, the property is ideally located near both Clapham and Brixton, offering extensive communal gardens and a neighbourly atmosphere. The home features two double bedrooms and a versatile third room, currently a study, with the flexibility to adapt to your needs. The open-plan reception is grand yet welcoming, with double-height ceilings, a mezzanine, and large sash windows. The kitchen combines traditional cabinetry with stylish green worktops and a range cooker, creating a rustic yet contemporary space. Upstairs, the principal bedroom offers a tranquil retreat with a mezzanine study area and a luxurious en-suite featuring a bathtub, shower, and double sinks. A second bedroom includes a Juliet balcony and its own en-suite. Perfect for modern living, this pet-friendly property combines character, convenience, and style in a highly sought-after location.