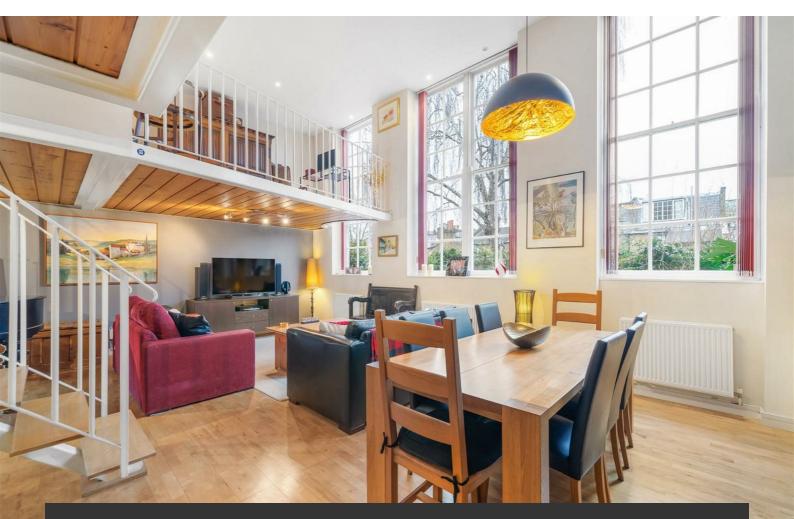

## **Property Details**

Residing within a secure, gated Grade II-listed Victorian school conversion, this exceptional apartment boasts over 1,350 square feet and includes two private entrances, allocated off-street parking, bike racks, and an on-site gym and sauna. Set within a peaceful residential community, the property is ideally located near both Clapham and Brixton, offering extensive communal gardens and a neighbourly atmosphere. The home features two double bedrooms and a versatile third room, currently a study, with the flexibility to adapt to your needs. The open-plan reception is grand yet welcoming, with double-height ceilings, a mezzanine, and large sash windows. The kitchen combines traditional cabinetry with stylish green worktops and a range cooker, creating a rustic yet contemporary space. Upstairs, the principal bedroom offers a tranquil retreat with a mezzanine study area and a luxurious en-suite featuring a bathtub, shower, and double sinks. A second bedroom includes a Juliet balcony and its own en-suite. Perfect for modern living, this pet-friendly property combines character, convenience, and style in a highly sought-after location.