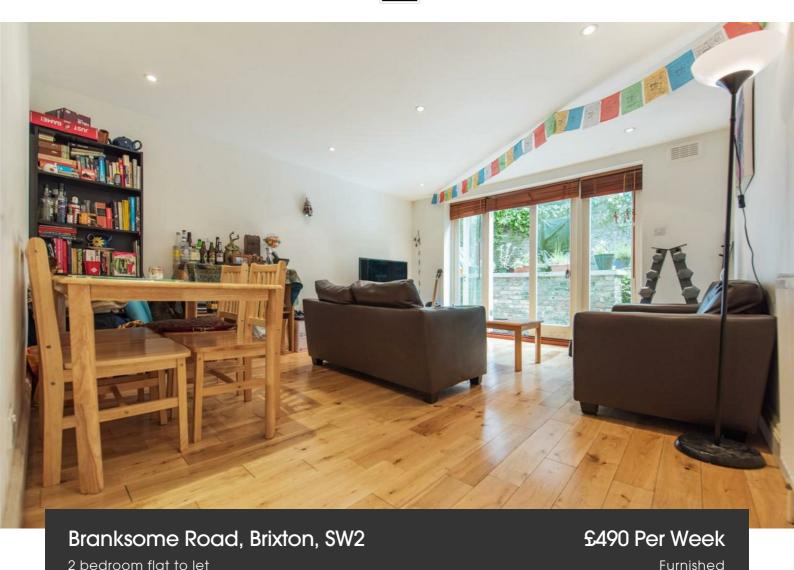

## **Property Details**

A wonderful two double bedroom garden flat located within a short walk of Clapham North or Brixton stations! With Both stations being so close-by you have a fantastic choice of both the Victoira and Northern lines which are two fast transport links into the city. The flat itself has a large reception room to the rear with doors leading straight out to the garden (perfect for that well deserved drink after your commute at the end of the day), a separate kitchen, two fairly equal sized double bedrooms and a family sized bathroom.

• Two bedroom

**Features** 

- One bathroom
- Separate kitchen and reception area
- Private garden
- Victorian conversion
- Close to transport links

Council tax band D EPC rating C (71)