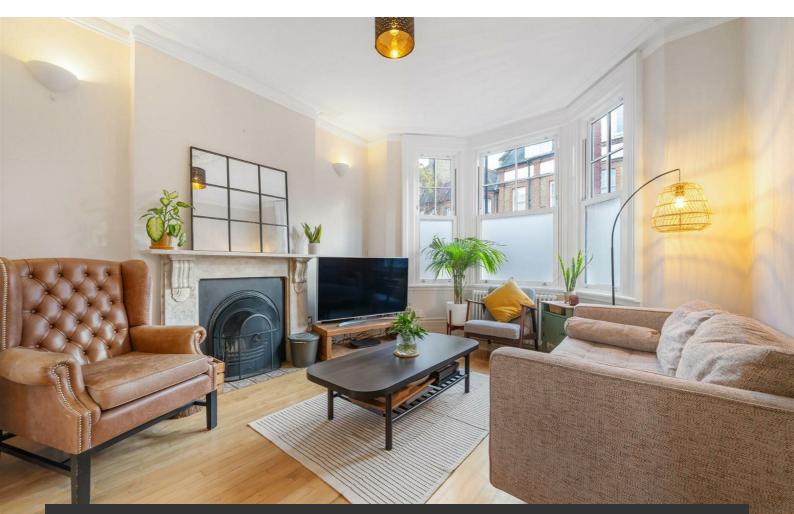

## **Property Details**

A beautiful two bedroom Victorian garden flat in a semi-detached house on a peaceful street with a parade of local shops and cafes moments away. A bright and airy reception has charming features including a working fireplace. The living space flows seamlessly through wooden double doors and into a spacious kitchen diner, allowing the two spaces to be separated when a cosier feel is desired, ideal for curling up in front of a winter fire. The kitchen is complete with sleek, modern cabinetry, topped with recently fitted new worktops. The generous proportions allow plenty of space for a dining table or an island, a lovely space in which to host with garden access via the un-extended side-return. Beautifully landscaped the private garden is low maintenance, has two tiers, outdoor lighting and planters including your own lime and palm trees! The two double bedrooms are quietly tucked at the rear. The principle has the luxury of an ensuite WC and double doors to the garden, creating a lovely setting for a morning coffee or nightcap under the stars. The second bedroom has a lovely bay window, set next to the main bathroom with a walk-in shower. There is a cellar, new front windows and Hive thermostat.

### Features

- Two double bedrooms
- Two bathrooms
- Private garden
- Semi-detached Victorian conversion
- Working fireplace
- Characterful features
- Local parade of shops and cafes moments away
- Sought after street in the LTN
- Short walk to Brockwell Park and central Brixton
- Share of freehold