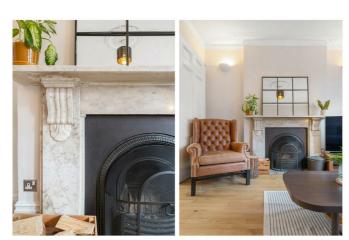

## **Property Details**

A beautiful two bedroom Victorian garden flat in a semi-detached house on a peaceful street with a parade of local shops and cafes moments away. A bright and airy reception has charming features including a working fireplace. The living space flows seamlessly through wooden double doors and into a spacious kitchen diner, allowing the two spaces to be separated when a cosier feel is desired, ideal for curling up in front of a winter fire. The kitchen is complete with sleek, modern cabinetry, topped with recently fitted new worktops. The generous proportions allow plenty of space for a dining table or an island, a lovely space in which to host with garden access via the un-extended side-return. Beautifully landscaped the private garden is low maintenance, has two tiers, outdoor lighting and planters including your own lime and palm trees! The two double bedrooms are quietly tucked at the rear. The principle has the luxury of an ensuite WC and double doors to the garden, creating a lovely setting for a morning coffee or nightcap under the stars. The second bedroom has a lovely bay window, set next to the main bathroom with a walk-in shower. There is a cellar, new front windows and Hive thermostat.