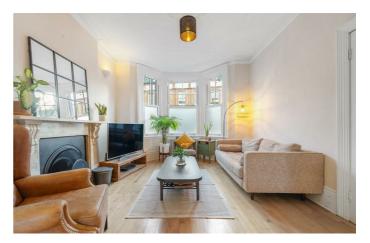

## **Property Details**

A beautiful two bedroom Victorian garden flat in a semi-detached house on a peaceful street with a parade of local shops and cafes moments away. A bright and airy reception has charming features including a working fireplace. The living space flows seamlessly through wooden double doors and into a spacious kitchen diner, allowing the two spaces to be separated when a cosier feel is desired, ideal for curling up in front of a winter fire. The kitchen is complete with sleek, modern cabinetry, topped with recently fitted new worktops. The generous proportions allow plenty of space for a dining table or an island, a lovely space in which to host with garden access via the un-extended side-return. Beautifully landscaped the private garden is low maintenance, has two tiers, outdoor lighting and planters including your own lime and palm trees! The two double bedrooms are quietly tucked at the rear. The principle has the luxury of an ensuite WC and double doors to the garden, creating a lovely setting for a morning coffee or nightcap under the stars. The second bedroom has a lovely bay window, set next to the main bathroom with a walk-in shower. There is a cellar, new front windows and Hive thermostat.