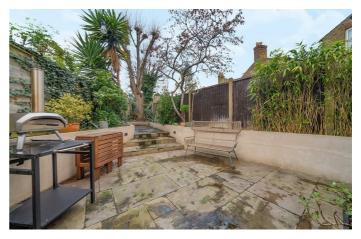

## **Property Details**

A beautiful two bedroom Victorian garden flat in a semi-detached house on a peaceful street with a parade of local shops and cafes moments away. A bright and airy reception has charming features including a working fireplace. The living space flows seamlessly through wooden double doors and into a spacious kitchen diner, allowing the two spaces to be separated when a cosier feel is desired, ideal for curling up in front of a winter fire. The kitchen is complete with sleek, modern cabinetry, topped with recently fitted new worktops. The generous proportions allow plenty of space for a dining table or an island, a lovely space in which to host with garden access via the un-extended side-return. Beautifully landscaped the private garden is low maintenance, has two tiers, outdoor lighting and planters including your own lime and palm trees! The two double bedrooms are quietly tucked at the rear. The principle has the luxury of an ensuite WC and double doors to the garden, creating a lovely setting for a morning coffee or nightcap under the stars. The second bedroom has a lovely bay window, set next to the main bathroom with a walk-in shower. There is a cellar, new front windows and Hive thermostat.

### Features

- Two double bedrooms
- Two bathrooms
- Private garden
- Semi-detached Victorian conversion
- Working fireplace
- Characterful features
- Local parade of shops and cafes moments away
- Sought after street in the LTN
- Short walk to Brockwell Park and central Brixton
- Share of freehold