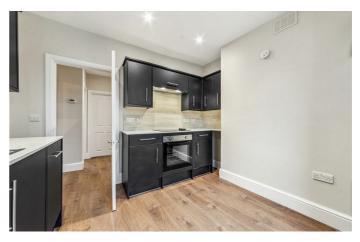

## **Property Details**

A fantastic newly refurbished and decorated one double bedroom flat located within walking distance of travel links straight into the city. The flat comes complete with a separate newly fitted kitchen with space for a dedicated dining area. A separate living room which has been neutrally decorated and has large windows which allow plenty of natural light to fill the room. There is also a spacious double bedroom and modern bathroom. The property has also benefited from having new double glazed windows installed as well as wall and loft installation. The flat is situated is a three minute walk to two supermarkets, and a five minute walk to all the nightlife on offer on Brixton Hill, a seven minute walk to the lovely Brockwell park and 10 minutes from all that Brixton offers and the tube station which gives you access to the Victoria line.