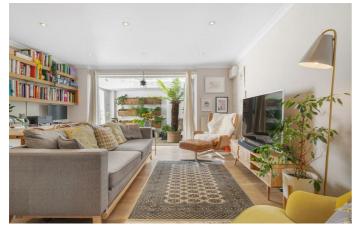

## **Property Details**

A fantastic one bedroom Victorian apartment with two private terraces. This beautiful apartment boasts tasteful decor and a high standard of fittings, including new wooden floors and Sisal stair carpet. The open-plan reception is a tranquil and versatile space configured with thoughtful attention to detail. A contemporary kitchen is neatly integrated within sleek cabinetry, with ample storage space, wrapping around into a breakfast bar. The comfortable lounge has generous proportions for a second, more formal dining space if desired and features bespoke shelving. Bifold doors fuse the outdoors with indoors creating one fluid space, perfect for hosting. The first of two outside spaces this pretty garden is an easy to maintain spot perfect for savouring the British summertime and dining al-fresco. A sizeable double, the bedroom features a full wall of wardrobes and French doors to the bedroom terrace, suited to cosying up under the stars. Separating the bedroom from the social space, a stylish bathroom is equipped with a bathtub and overhead shower, finished with luxurious marble tiling and a scalloped feature wall. Further benefits include a communal bike shed with space for two bikes, complete with CCTV.