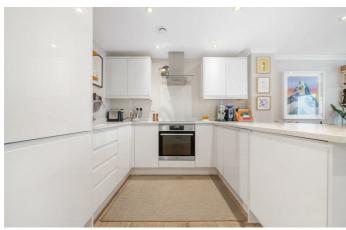

## **Property Details**

A fantastic one bedroom Victorian apartment with two private terraces. This beautiful apartment boasts tasteful decor and a high standard of fittings, including new wooden floors and Sisal stair carpet. The open-plan reception is a tranquil and versatile space configured with thoughtful attention to detail. A contemporary kitchen is neatly integrated within sleek cabinetry, with ample storage space, wrapping around into a breakfast bar. The comfortable lounge has generous proportions for a second, more formal dining space if desired and features bespoke shelving. Bifold doors fuse the outdoors with indoors creating one fluid space, perfect for hosting. The first of two outside spaces this pretty garden is an easy to maintain spot perfect for savouring the British summertime and dining al-fresco. A sizeable double, the bedroom features a full wall of wardrobes and French doors to the bedroom terrace, suited to cosying up under the stars. Separating the bedroom from the social space, a stylish bathroom is equipped with a bathtub and overhead shower, finished with luxurious marble tiling and a scalloped feature wall. Further benefits include a communal bike shed with space for two bikes, complete with CCTV.