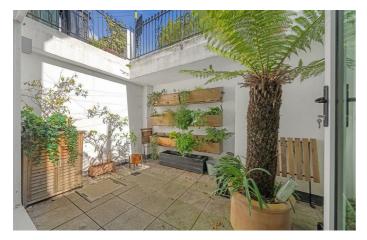

## **Property Details**

A fantastic one bedroom Victorian apartment with two private terraces. This beautiful apartment boasts tasteful decor and a high standard of fittings, including new wooden floors and Sisal stair carpet. The open-plan reception is a tranquil and versatile space configured with thoughtful attention to detail. A contemporary kitchen is neatly integrated within sleek cabinetry, with ample storage space, wrapping around into a breakfast bar. The comfortable lounge has generous proportions for a second, more formal dining space if desired and features bespoke shelving. Bifold doors fuse the outdoors with indoors creating one fluid space, perfect for hosting. The first of two outside spaces this pretty garden is an easy to maintain spot perfect for savouring the British summertime and dining al-fresco. A sizeable double, the bedroom features a full wall of wardrobes and French doors to the bedroom terrace, suited to cosying up under the stars. Separating the bedroom from the social space, a stylish bathroom is equipped with a bathtub and overhead shower, finished with luxurious marble tiling and a scalloped feature wall. Further benefits include a communal bike shed with space for two bikes, complete with CCTV.

#### **Features**

- One double bedroom
- Two private terraces
- End of terrace Victorian conversion
- Tastefully presented throughout
- Communal bike shed
- Brixton a five-minute stroll
- Clapham High Street a ten-minute walk
- Victoria and Northern lines plus the Overground
- Share of freehold
- Chain-free