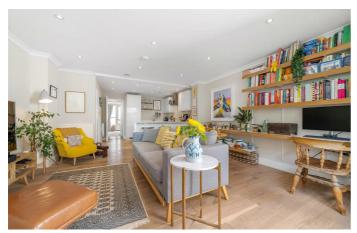

## **Property Details**

A fantastic one bedroom Victorian apartment with two private terraces. This beautiful apartment boasts tasteful decor and a high standard of fittings, including new wooden floors and Sisal stair carpet. The open-plan reception is a tranquil and versatile space configured with thoughtful attention to detail. A contemporary kitchen is neatly integrated within sleek cabinetry, with ample storage space, wrapping around into a breakfast bar. The comfortable lounge has generous proportions for a second, more formal dining space if desired and features bespoke shelving. Bifold doors fuse the outdoors with indoors creating one fluid space, perfect for hosting. The first of two outside spaces this pretty garden is an easy to maintain spot perfect for savouring the British summertime and dining al-fresco. A sizeable double, the bedroom features a full wall of wardrobes and French doors to the bedroom terrace, suited to cosying up under the stars. Separating the bedroom from the social space, a stylish bathroom is equipped with a bathtub and overhead shower, finished with luxurious marble tiling and a scalloped feature wall. Further benefits include a communal bike shed with space for two bikes, complete with CCTV.