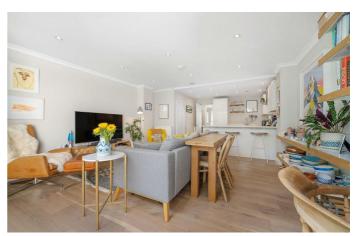

## **Property Details**

A fantastic one bedroom Victorian apartment with two private terraces. This beautiful apartment boasts tasteful decor and a high standard of fittings, including new wooden floors and Sisal stair carpet. The open-plan reception is a tranquil and versatile space configured with thoughtful attention to detail. A contemporary kitchen is neatly integrated within sleek cabinetry, with ample storage space, wrapping around into a breakfast bar. The comfortable lounge has generous proportions for a second, more formal dining space if desired and features bespoke shelving. Bifold doors fuse the outdoors with indoors creating one fluid space, perfect for hosting. The first of two outside spaces this pretty garden is an easy to maintain spot perfect for savouring the British summertime and dining al-fresco. A sizeable double, the bedroom features a full wall of wardrobes and French doors to the bedroom terrace, suited to cosying up under the stars. Separating the bedroom from the social space, a stylish bathroom is equipped with a bathtub and overhead shower, finished with luxurious marble tiling and a scalloped feature wall. Further benefits include a communal bike shed with space for two bikes, complete with CCTV.