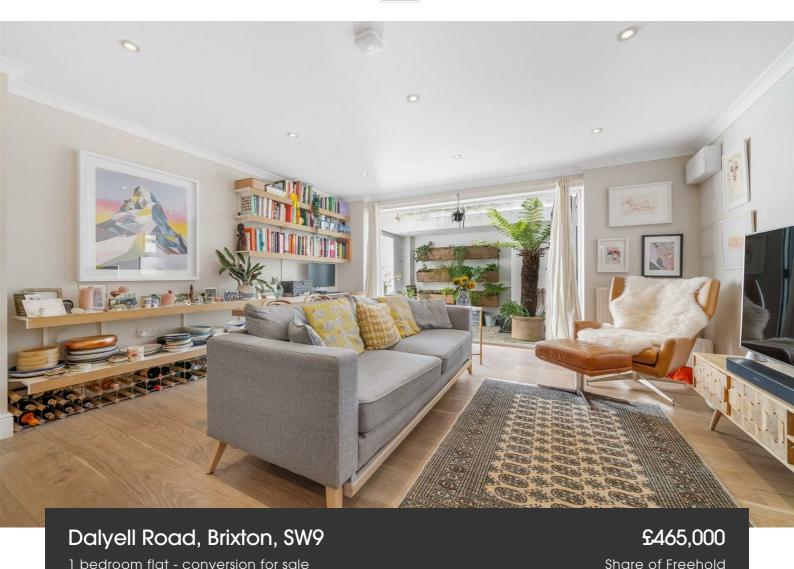

## **Property Details**

A fantastic one bedroom Victorian apartment with two private terraces. This beautiful apartment boasts tasteful decor and a high standard of fittings, including new wooden floors and Sisal stair carpet. The open-plan reception is a tranquil and versatile space configured with thoughtful attention to detail. A contemporary kitchen is neatly integrated within sleek cabinetry, with ample storage space, wrapping around into a breakfast bar. The comfortable lounge has generous proportions for a second, more formal dining space if desired and features bespoke shelving. Bifold doors fuse the outdoors with indoors creating one fluid space, perfect for hosting. The first of two outside spaces this pretty garden is an easy to maintain spot perfect for savouring the British summertime and dining al-fresco. A sizeable double, the bedroom features a full wall of wardrobes and French doors to the bedroom terrace, suited to cosying up under the stars. Separating the bedroom from the social space, a stylish bathroom is equipped with a bathtub and overhead shower, finished with luxurious marble tiling and a scalloped feature wall. Further benefits include a communal bike shed with space for two bikes, complete with CCTV.

#### Dalyell Road, Brixton, SW9