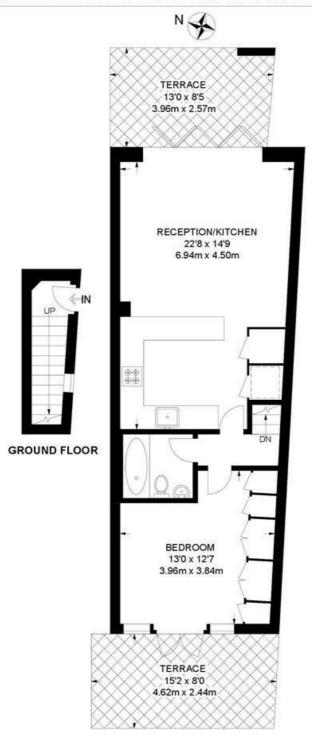

#### Dalyell Road, SW9 1 Bedroom Flat

APPROXIMATE GROSS INTERNAL AREA: 572 SQ FT / 53.1 SQ M

#### LOWER GROUND FLOOR

K

While we try our very best, floor plans are produced as a guide only and we take no responsibility for the precise accuracy with which any property is represented.