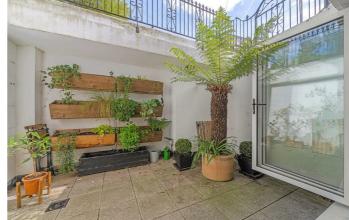

## **Property Details**

A fantastic one bedroom Victorian apartment with two private terraces. This beautiful apartment boasts tasteful decor and a high standard of fittings, including new wooden floors and Sisal stair carpet. The open-plan reception is a tranquil and versatile space configured with thoughtful attention to detail. A contemporary kitchen is neatly integrated within sleek cabinetry, with ample storage space, wrapping around into a breakfast bar. The comfortable lounge has generous proportions for a second, more formal dining space if desired and features bespoke shelving. Bifold doors fuse the outdoors with indoors creating one fluid space, perfect for hosting. The first of two outside spaces this pretty garden is an easy to maintain spot perfect for savouring the British summertime and dining al-fresco. A sizeable double, the bedroom features a full wall of wardrobes and French doors to the bedroom terrace, suited to cosying up under the stars. Separating the bedroom from the social space, a stylish bathroom is equipped with a bathtub and overhead shower, finished with luxurious marble tiling and a scalloped feature wall. Further benefits include a communal bike shed with space for two bikes, complete with CCTV.

#### **Features**

- One double bedroom
- Two private terraces
- End of terrace Victorian conversion
- Tastefully presented throughout
- Communal bike shed
- Brixton a five-minute stroll
- Clapham High Street a ten-minute walk
- Victoria and Northern lines plus the Overground
- Share of freehold
- Chain-free