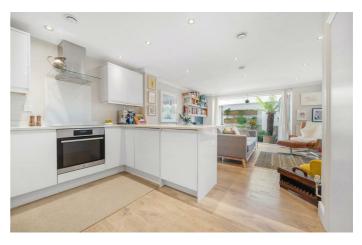

## **Property Details**

A fantastic one bedroom Victorian apartment with two private terraces. This beautiful apartment boasts tasteful decor and a high standard of fittings, including new wooden floors and Sisal stair carpet. The open-plan reception is a tranquil and versatile space configured with thoughtful attention to detail. A contemporary kitchen is neatly integrated within sleek cabinetry, with ample storage space, wrapping around into a breakfast bar. The comfortable lounge has generous proportions for a second, more formal dining space if desired and features bespoke shelving. Bifold doors fuse the outdoors with indoors creating one fluid space, perfect for hosting. The first of two outside spaces this pretty garden is an easy to maintain spot perfect for savouring the British summertime and dining al-fresco. A sizeable double, the bedroom features a full wall of wardrobes and French doors to the bedroom terrace, suited to cosying up under the stars. Separating the bedroom from the social space, a stylish bathroom is equipped with a bathtub and overhead shower, finished with luxurious marble tiling and a scalloped feature wall. Further benefits include a communal bike shed with space for two bikes, complete with CCTV.