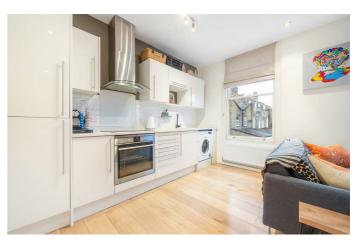

# **Property Details**

A beautiful two bedroom apartment moments from the tube and many amenities. Enjoying a bright and private ambience the home is the ideal first-time purchase, ready to move into. An inviting reception has plenty of space to unwind or dine in comfort, boasting original sash windows with views over to rooftops and an attractive palm tree. Modern lighting and engineered wooden flooring sweep through the room, adding to the ambience, with storage flanking the chimney breast. The kitchen is contemporary with sleek gloss cabinetry and a neat finish creating a pleasant yet practical space. Both bedrooms have the benefit of being tucked away at the rear with cosy carpets, each has fitted storage and the principal is particularly generous with a lovely little windowed nook - ideal for reading, meditation or an easel. The bathroom has a bathtub plus overhead shower, stylised in clean, neutral tones. There is yet more storage within a landing cupboard and there is a solid local community with a street WhatsApp group.