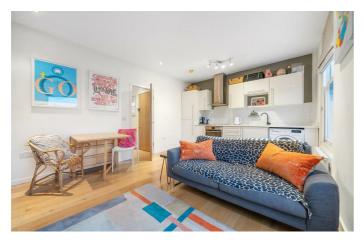

# **Property Details**

A beautiful two bedroom apartment moments from the tube and many amenities. Enjoying a bright and private ambience the home is the ideal first-time purchase, ready to move into. An inviting reception has plenty of space to unwind or dine in comfort, boasting original sash windows with views over to rooftops and an attractive palm tree. Modern lighting and engineered wooden flooring sweep through the room, adding to the ambience, with storage flanking the chimney breast. The kitchen is contemporary with sleek gloss cabinetry and a neat finish creating a pleasant yet practical space. Both bedrooms have the benefit of being tucked away at the rear with cosy carpets, each has fitted storage and the principal is particularly generous with a lovely little windowed nook - ideal for reading, meditation or an easel. The bathroom has a bathtub plus overhead shower, stylised in clean, neutral tones. There is yet more storage within a landing cupboard and there is a solid local community with a street WhatsApp group.