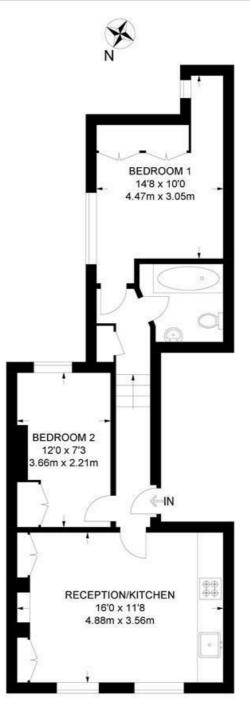

## Tunstall Road, SW9

2 Bedroom Flat

APPROXIMATE GROSS INTERNAL AREA: 513 SQ FT / 47.6 SQ M

FIRST FLOOR

While we try our very best, floor plans are produced as a guide only and we take no responsibility for the precise accuracy with which any property is represented.