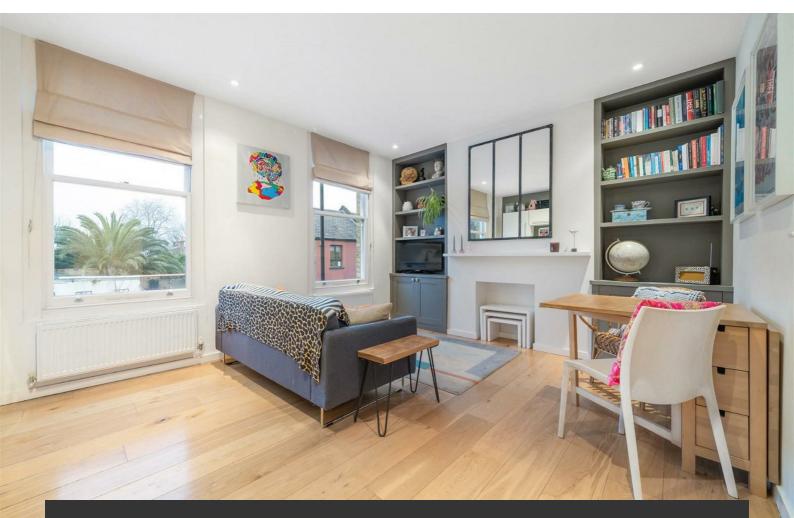

# **Property Details**

A beautiful two bedroom apartment moments from the tube and many amenities. Enjoying a bright and private ambience the home is the ideal first-time purchase, ready to move into. An inviting reception has plenty of space to unwind or dine in comfort, boasting original sash windows with views over to rooftops and an attractive palm tree. Modern lighting and engineered wooden flooring sweep through the room, adding to the ambience, with storage flanking the chimney breast. The kitchen is contemporary with sleek gloss cabinetry and a neat finish creating a pleasant yet practical space. Both bedrooms have the benefit of being tucked away at the rear with cosy carpets, each has fitted storage and the principal is particularly generous with a lovely little windowed nook - ideal for reading, meditation or an easel. The bathroom has a bathtub plus overhead shower, stylised in clean, neutral tones. There is yet more storage within a landing cupboard and there is a solid local community with a street WhatsApp group.

### Features

- Two bedrooms
- Victorian conversion
- Beautifully presented
- Bespoke cabinetry offering plenty of storage
- Bright and airy
- Sought-after location in the heart of Brixton
- Friendly residential street
- Victoria Line a three minute walk
- Brockwell Park a fifteen minute stroll