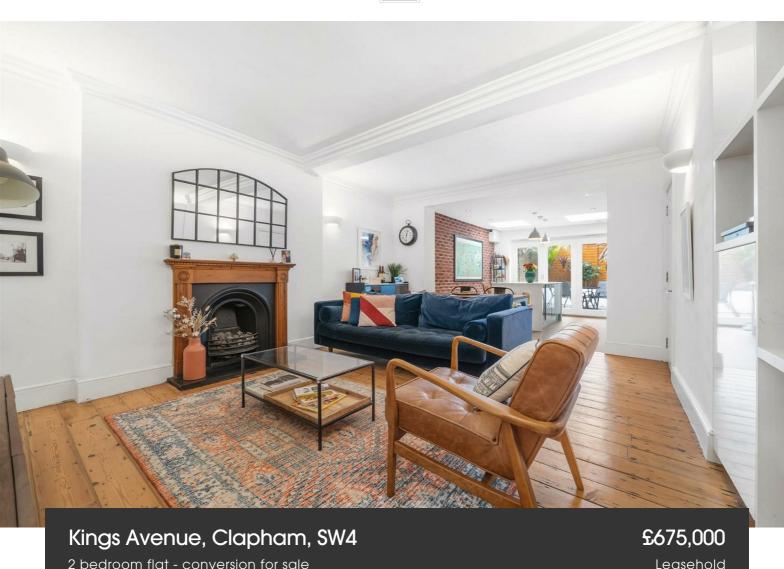

## **Property Details**

A charming two double bedroom, two bathroom garden flat set within a handsome Georgian townhouse. Nestled to the rear of the property, this surprisingly quiet home boasts a thoughtful layout combining contemporary design with original features. The heart of the property is the stunning open-plan living space, featuring high ceilings, lightwells, and glass bi-folding doors. The airy lounge flows seamlessly into a stylish kitchen, complete with a breakfast bar, chic blue cabinetry, and ample storage. The room opens onto a beautifully landscaped private garden, offering a low-maintenance oasis with palm trees, planters, and outdoor lighting—ideal for al-fresco dining and entertaining. Both double bedrooms are spacious and thoughtfully separated for privacy. The principal bedroom overlooks the garden, with French doors and an en-suite shower room. The second bedroom, equally well-appointed, sits near the sleek main bathroom with a double-ended bath and rain shower. This delightful property balances style, comfort, and practicality, perfect for families or sharers seeking a beautiful retreat in a prime location.

#### Kings Avenue, Clapham, SW4

### Kings Avenue, Clapham, SW4