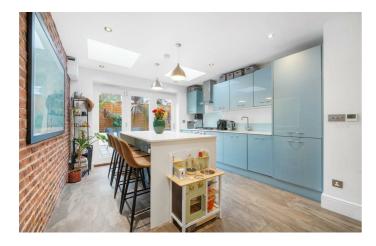

## **Property Details**

A charming two double bedroom, two bathroom garden flat set within a handsome Georgian townhouse. Nestled to the rear of the property, this surprisingly quiet home boasts a thoughtful layout combining contemporary design with original features. The heart of the property is the stunning open-plan living space, featuring high ceilings, lightwells, and glass bi-folding doors. The airy lounge flows seamlessly into a stylish kitchen, complete with a breakfast bar, chic blue cabinetry, and ample storage. The room opens onto a beautifully landscaped private garden, offering a low-maintenance oasis with palm trees, planters, and outdoor lighting—ideal for al-fresco dining and entertaining. Both double bedrooms are spacious and thoughtfully separated for privacy. The principal bedroom overlooks the garden, with French doors and an en-suite shower room. The second bedroom, equally well-appointed, sits near the sleek main bathroom with a double-ended bath and rain shower. This delightful property balances style, comfort, and practicality, perfect for families or sharers seeking a beautiful retreat in a prime location.