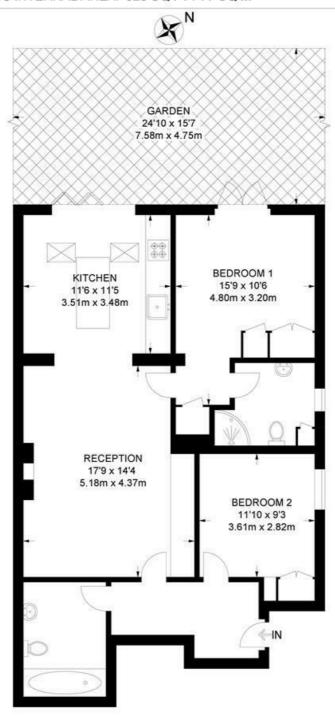

### Kings Avenue, SW4 2 Bedroom Flat

APPROXIMATE GROSS INTERNAL AREA: 828 SQ FT / 77 SQ M

**GROUND FLOOR** 

K

While we try our very best, floor plans are produced as a guide only and we take no responsibility for the precise accuracy with which any property is represented.