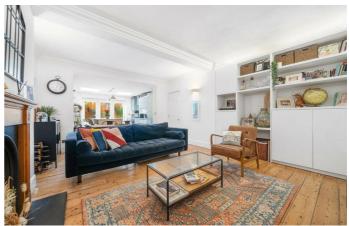

## **Property Details**

A charming two double bedroom, two bathroom garden flat set within a handsome Georgian townhouse. Nestled to the rear of the property, this surprisingly quiet home boasts a thoughtful layout combining contemporary design with original features. The heart of the property is the stunning open-plan living space, featuring high ceilings, lightwells, and glass bi-folding doors. The airy lounge flows seamlessly into a stylish kitchen, complete with a breakfast bar, chic blue cabinetry, and ample storage. The room opens onto a beautifully landscaped private garden, offering a low-maintenance oasis with palm trees, planters, and outdoor lighting—ideal for al-fresco dining and entertaining. Both double bedrooms are spacious and thoughtfully separated for privacy. The principal bedroom overlooks the garden, with French doors and an en-suite shower room. The second bedroom, equally well-appointed, sits near the sleek main bathroom with a double-ended bath and rain shower. This delightful property balances style, comfort, and practicality, perfect for families or sharers seeking a beautiful retreat in a prime location.

#### **Features**

- Two double bedrooms
- Two bathrooms
- Private landscaped garden off kitchen and bedroom
- Georgian conversion
- Beautifully presented throughout
- Quiet position at the rear of the building, away from the exciting buzz of the area
- Nestled between Clapham and Brixton
- Abbeville Village a ten-minute stroll
- Northern and Victoria Lines