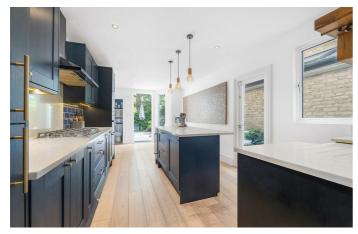

**Property Details** 

5 bedroom house for sale

A spectacular five bedroom Victorian house with three bathrooms and landscaped garden. Nestled on a sought-after street overlooking a garden square. This beautiful home strikes the balance of period features with modern high quality finishes to create an appealing ambience throughout. The ground floor comprises a dual-aspect reception packed full of charm, a WC and a stunning dine-in kitchen. The beautifully landscaped garden is surrounded by greenery, feeling worlds away from city life. Multiple seating areas are perfect for hosting, whiling away the summer with BBQs or simply unwinding in this easy to maintain garden. Arranged over the first floor is the stylish house bathroom with a soothingly neutral double bedroom adjacent, plus a grand principal suite. The impressive suite spans the width of the home, with walk through wardrobes leading into a luxurious en-suite. The second floor boasts another spacious double bedroom with garden views, and the fifth bedroom, currently a study which can be repurposed to suit needs. Peacefully atop the house bathed in sunlight is a further suite, a spacious bedroom with a modern en-suite in rosy tones.