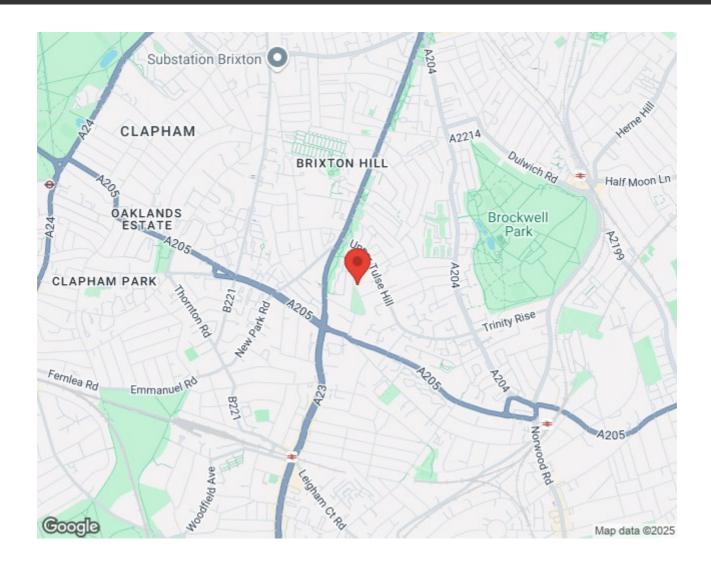

**Features** 

- Five bedrooms
- Three bathrooms plus WC
- Victorian freehold house
- Over 2,000 square feet
- Beautifully presented throughout

Freehold

- Ofsted outstanding school
- Local shops, cafes and pubs on the doorstep
- Fifteen-minute walk to Brixton
- Nine-minute walk to Streatham Hill
- Excellent variety of transport links