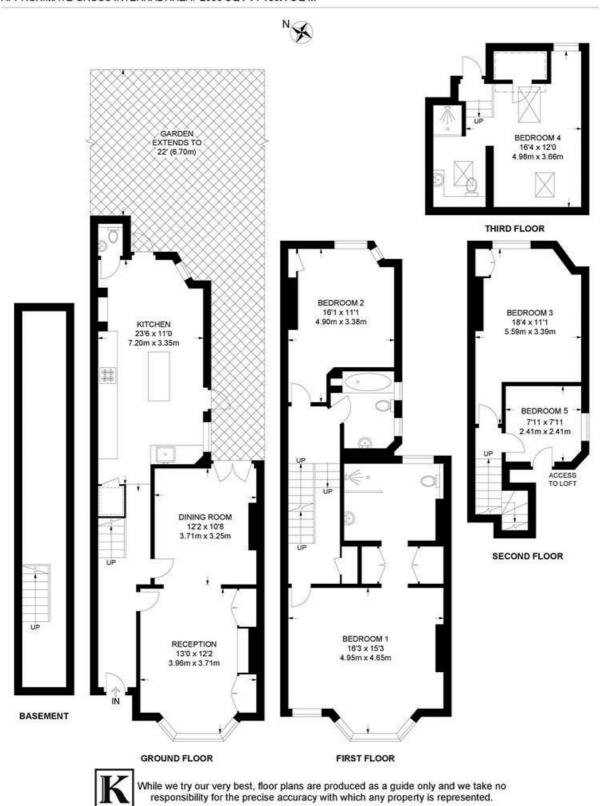

## Holmewood Gardens, Brixton, SW2

Holmewood Gardens, SW2 5 Bedroom House

APPROXIMATE GROSS INTERNAL AREA: 2006 SQ FT / 186.4 SQ M