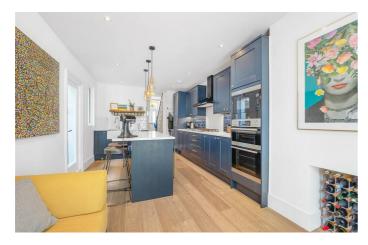

**Property Details** 

5 bedroom house for sale

A spectacular five bedroom Victorian house with three bathrooms and landscaped garden. Nestled on a sought-after street overlooking a garden square. This beautiful home strikes the balance of period features with modern high quality finishes to create an appealing ambience throughout. The ground floor comprises a dual-aspect reception packed full of charm, a WC and a stunning dine-in kitchen. The beautifully landscaped garden is surrounded by greenery, feeling worlds away from city life. Multiple seating areas are perfect for hosting, whiling away the summer with BBQs or simply unwinding in this easy to maintain garden. Arranged over the first floor is the stylish house bathroom with a soothingly neutral double bedroom adjacent, plus a grand principal suite. The impressive suite spans the width of the home, with walk through wardrobes leading into a luxurious en-suite. The second floor boasts another spacious double bedroom with garden views, and the fifth bedroom, currently a study which can be repurposed to suit needs. Peacefully atop the house bathed in sunlight is a further suite, a spacious bedroom with a modern en-suite in rosy tones.