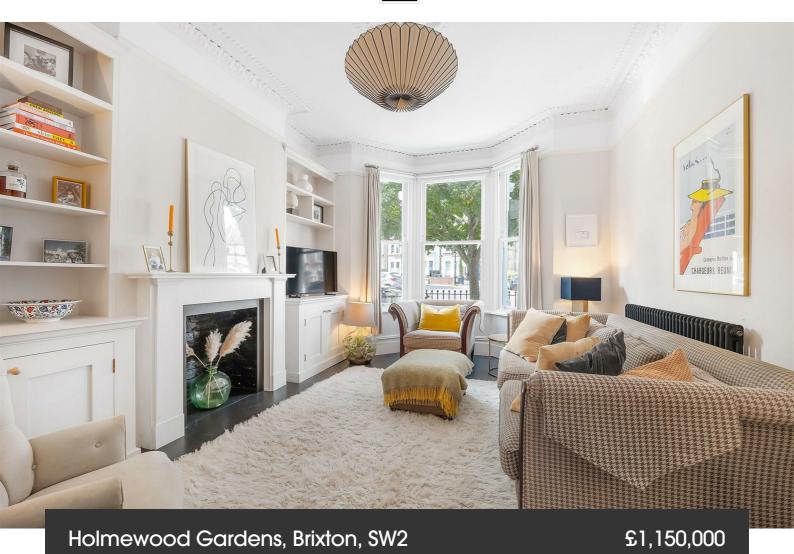

**Property Details** 

5 bedroom house for sale

A spectacular five bedroom Victorian house with three bathrooms and landscaped garden. Nestled on a sought-after street overlooking a garden square. This beautiful home strikes the balance of period features with modern high quality finishes to create an appealing ambience throughout. The ground floor comprises a dual-aspect reception packed full of charm, a WC and a stunning dine-in kitchen. The beautifully landscaped garden is surrounded by greenery, feeling worlds away from city life. Multiple seating areas are perfect for hosting, whiling away the summer with BBQs or simply unwinding in this easy to maintain garden. Arranged over the first floor is the stylish house bathroom with a soothingly neutral double bedroom adjacent, plus a grand principal suite. The impressive suite spans the width of the home, with walk through wardrobes leading into a luxurious en-suite. The second floor boasts another spacious double bedroom with garden views, and the fifth bedroom, currently a study which can be repurposed to suit needs. Peacefully atop the house bathed in sunlight is a further suite, a spacious bedroom with a modern en-suite in rosy tones.

**Features** 

- Five bedrooms
- Three bathrooms plus WC
- Victorian freehold house
- Over 2,000 square feet
- Beautifully presented throughout

Freehold

- Ofsted outstanding school
- Local shops, cafes and pubs on the doorstep
- Fifteen-minute walk to Brixton
- Nine-minute walk to Streatham Hill
- Excellent variety of transport links

## Holmewood Gardens, Brixton, SW2

Holmewood Gardens, SW2 5 Bedroom House

APPROXIMATE GROSS INTERNAL AREA: 2006 SQ FT / 186.4 SQ M