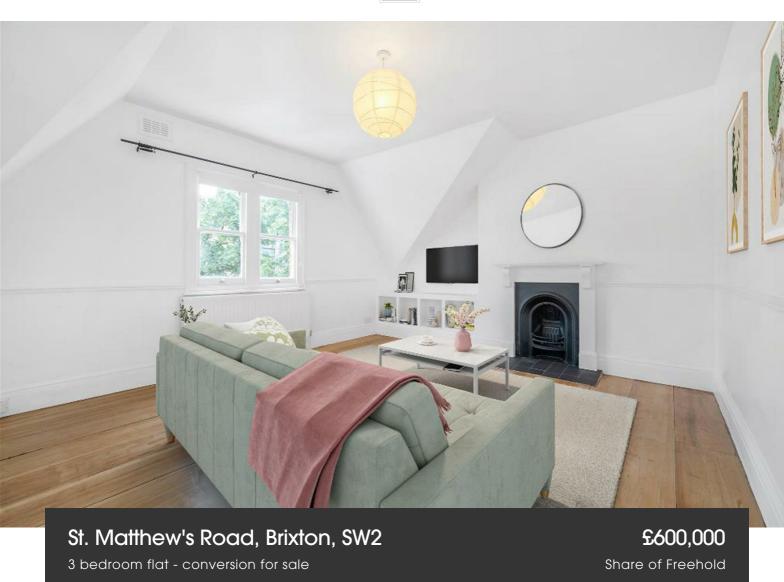

## **Property Details**

A bright three bedroom apartment with off-street parking, in an attractive Victorian conversion centrally located in Brixton, just off the beaten path. Set to the top floor the property is wonderfully private. Natural light is a re-occurring theme, the entrance is no exception with a charming stairwell bathed in light from a Velux window. An expansive reception is characterful, neutral and spacious with the dimensions for a dining table if desired. The space flows effortlessly through to the separate kitchen which is well-equipped with generous storage within sleek cabinetry, topped with ample worktops. All three bedrooms are away from the social spaces, with leafy views and soothingly neutral presentation including carpets. Two of the bedrooms are particularly generous with fitted wardrobes and sash windows, framed within attractive recesses. Still a genuine double, the third bedroom sits in the centre, a versatile space which can be repurposed to suit needs if required. Conveniently located for all, the bathroom is equipped with a bathtub plus overhead shower. There is also a shared storeroom in the communal entrance. A true rarity, there is the huge benefit of an allocated off-street parking space with a lockable parking post. \*Property has been virtually staged\*