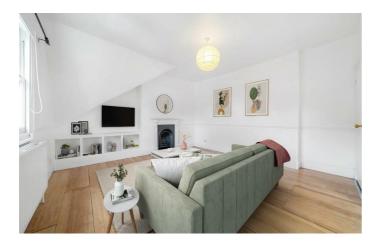

## **Property Details**

A bright three bedroom apartment with off-street parking, in an attractive Victorian conversion centrally located in Brixton, just off the beaten path. Set to the top floor the property is wonderfully private. Natural light is a re-occurring theme, the entrance is no exception with a charming stairwell bathed in light from a Velux window. An expansive reception is characterful, neutral and spacious with the dimensions for a dining table if desired. The space flows effortlessly through to the separate kitchen which is well-equipped with generous storage within sleek cabinetry, topped with ample worktops. All three bedrooms are away from the social spaces, with leafy views and soothingly neutral presentation including carpets. Two of the bedrooms are particularly generous with fitted wardrobes and sash windows, framed within attractive recesses. Still a genuine double, the third bedroom sits in the centre, a versatile space which can be repurposed to suit needs if required. Conveniently located for all, the bathroom is equipped with a bathtub plus overhead shower. There is also a shared storeroom in the communal entrance. A true rarity, there is the huge benefit of an allocated off-street parking space with a lockable parking post. \*Property has been virtually staged\*