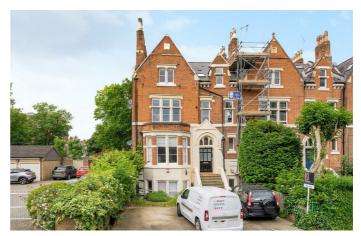

## **Property Details**

A bright three bedroom apartment with off-street parking, in an attractive Victorian conversion centrally located in Brixton, just off the beaten path. Set to the top floor the property is wonderfully private. Natural light is a re-occurring theme, the entrance is no exception with a charming stairwell bathed in light from a Velux window. An expansive reception is characterful, neutral and spacious with the dimensions for a dining table if desired. The space flows effortlessly through to the separate kitchen which is well-equipped with generous storage within sleek cabinetry, topped with ample worktops. All three bedrooms are away from the social spaces, with leafy views and soothingly neutral presentation including carpets. Two of the bedrooms are particularly generous with fitted wardrobes and sash windows, framed within attractive recesses. Still a genuine double, the third bedroom sits in the centre, a versatile space which can be repurposed to suit needs if required. Conveniently located for all, the bathroom is equipped with a bathtub plus overhead shower. There is also a shared storeroom in the communal entrance. A true rarity, there is the huge benefit of an allocated off-street parking space with a lockable parking post. \*Property has been virtually staged\*

#### St. Matthew's Road, Brixton, SW2

### St. Matthew's Road, Brixton, SW2