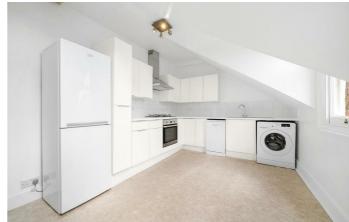

## **Property Details**

A bright three bedroom apartment with off-street parking, in an attractive Victorian conversion centrally located in Brixton, just off the beaten path. Set to the top floor the property is wonderfully private. Natural light is a re-occurring theme, the entrance is no exception with a charming stairwell bathed in light from a Velux window. An expansive reception is characterful, neutral and spacious with the dimensions for a dining table if desired. The space flows effortlessly through to the separate kitchen which is well-equipped with generous storage within sleek cabinetry, topped with ample worktops. All three bedrooms are away from the social spaces, with leafy views and soothingly neutral presentation including carpets. Two of the bedrooms are particularly generous with fitted wardrobes and sash windows, framed within attractive recesses. Still a genuine double, the third bedroom sits in the centre, a versatile space which can be repurposed to suit needs if required. Conveniently located for all, the bathroom is equipped with a bathtub plus overhead shower. There is also a shared storeroom in the communal entrance. A true rarity, there is the huge benefit of an allocated off-street parking space with a lockable parking post. \*Property has been virtually staged\*