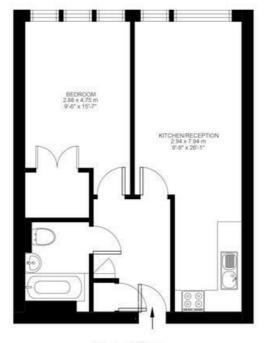

## New Park Road, SW2

New Park Road, Brixton, SW2 1 Bedroom Flat Approximate internal area: 514 sqft 48 sqm

Ground Floor

While we do try our very best, floor plans are produced as a guide only and we take no responsibility for the precise accuracy with which any property is represented.