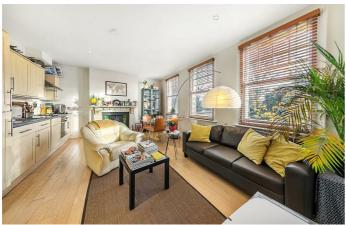

## **Property Details**

A gorgeous and bright two double bedroom apartmentsituated less than a 10 minute walk to Herne Hill station. This beautiful apartment comprises two rather spacious bedrooms, a bright and airy open plan reception room, a modern kitchen and a family bathroom. Living here, you are located equidistant to both Herne Hill and North Dulwich overground stations. The location is fantastic with Dulwich Village, Brockwell Park, Herne Hill and East Dulwich all on your doorstep. Slightly further afield you can venture into Brixton or Peckham Rye for the eclectic and trend-setting night life on offer, not to mention Brockwell Park which is nearby.

## Features

- Two double bedrooms
- Family bathroom
- Open plan reception and kitchen
- Bright and airy throughout
- Less than a 10 minute walk to Herne Hill station
- Around a 12 minute walk to Brockwell park