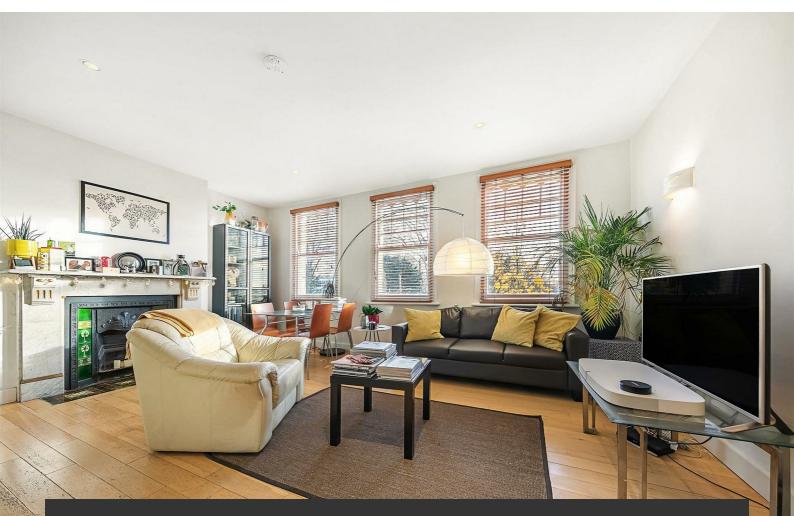

## **Property Details**

A gorgeous and bright two double bedroom apartmentsituated less than a 10 minute walk to Herne Hill station. This beautiful apartment comprises two rather spacious bedrooms, a bright and airy open plan reception room, a modern kitchen and a family bathroom. Living here, you are located equidistant to both Herne Hill and North Dulwich overground stations. The location is fantastic with Dulwich Village, Brockwell Park, Herne Hill and East Dulwich all on your doorstep. Slightly further afield you can venture into Brixton or Peckham Rye for the eclectic and trend-setting night life on offer, not to mention Brockwell Park which is nearby.

## Features

- Two double bedrooms
- Family bathroom
- Open plan reception and kitchen
- Bright and airy throughout
- Less than a 10 minute walk to Herne Hill station
- Around a 12 minute walk to Brockwell park