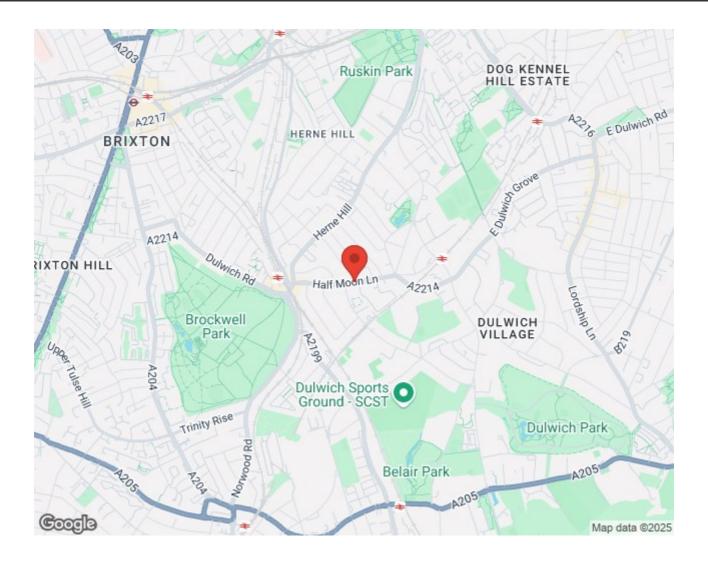

## **Property Details**

A gorgeous and bright two double bedroom apartmentsituated less than a 10 minute walk to Herne Hill station. This beautiful apartment comprises two rather spacious bedrooms, a bright and airy open plan reception room, a modern kitchen and a family bathroom. Living here, you are located equidistant to both Herne Hill and North Dulwich overground stations. The location is fantastic with Dulwich Village, Brockwell Park, Herne Hill and East Dulwich all on your doorstep. Slightly further afield you can venture into Brixton or Peckham Rye for the eclectic and trend-setting night life on offer, not to mention Brockwell Park which is nearby.