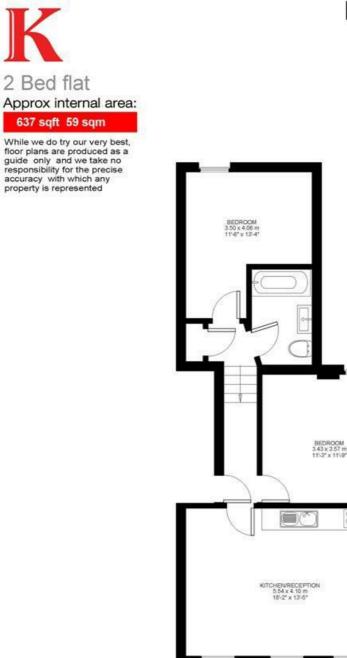

airy open plan reception room, a modern kitchen and a family bathroom. Living here, you are located equidistant to both Herne Hill and North Dulwich overground stations. The location is fantastic with Dulwich Village, Brockwell Park, Herne Hill and East Dulwich all on your doorstep. Slightly further afield you can venture into Brixton or Peckham Rye for the eclectic and trend-setting night life on offer, not to mention Brockwell Park which is nearby.

## Features

- Two double bedrooms
- Family bathroom
- Open plan reception and kitchen
- Bright and airy throughout
- Less than a 10 minute walk to Herne Hill station
- Around a 12 minute walk to Brockwell park

#### Council tax band C EPC rating C (71)





















#### Half Moon Lane, Herne Hill, SE24

2 Bed flat

637 sqft 59 sqm



First Floor

# Half Moon Lane





#### Half Moon Lane, Herne Hill, SE24