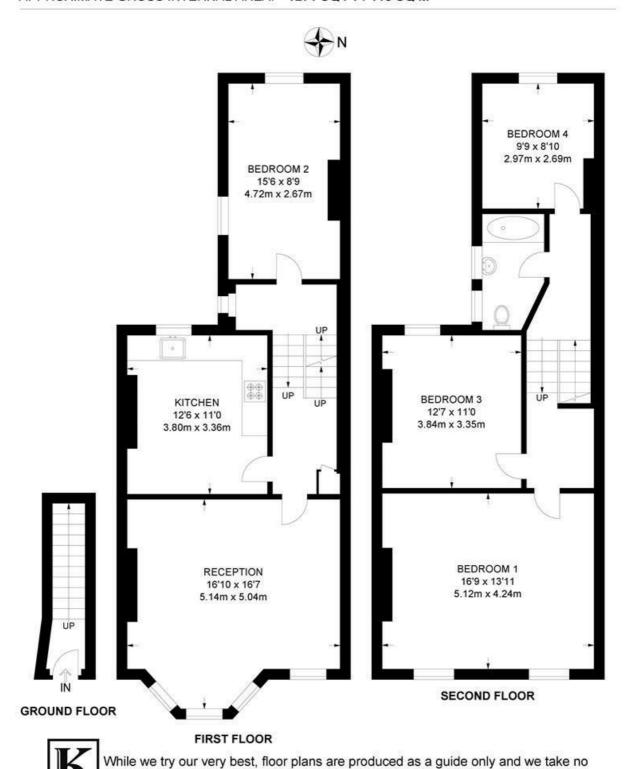

### Taybridge Road, SW11 4 Bedroom Flat

APPROXIMATE GROSS INTERNAL AREA: 1271 SQ FT / 118 SQ M

responsibility for the precise accuracy with which any property is represented.