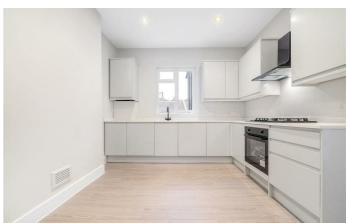

## **Property Details**

A superb four-bedroom split-level refurbished apartment within a handsome Victorian property, located moments from Clapham Old Town with Clapham Common at the top of the street, combining exceptional internal space with a prime location. Spanning over 1,250 square feet across the upper floors, the property benefits from an abundance of natural light throughout. The heart of the home is the expansive reception room, with large arched sash windows, elegant décor, and features including picture rails and tall skirting boards. This invitting space comfortably accommodates both relaxation and dining. Adjacent, the brand-new kitchen offers a stylish, wrap-around design with contemporary cabinetry and ample worktop space. The property boasts four versatile bedrooms, three with leafy views and the fourth spanning over five meters wide. A newly fitted bathroom in neutral tones features a bathtub with an overhead shower, perfect for unwinding after enjoying nearby Clapham Common. This spacious home is ready to move into, offering comfort and scope for personal touches.