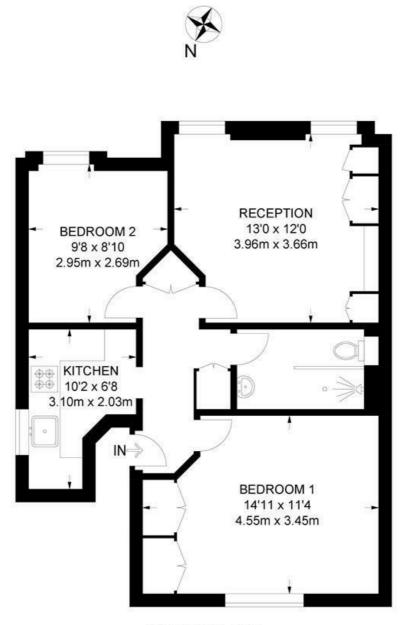

## Acre Lane, SW2 2 Bedroom Flat APPROXIMATE GROSS INTERNAL AREA: 564 SQ FT / 52.4 SQ M

SECOND FLOOR

While we try our very best, floor plans are produced as a guide only and we take no responsibility for the precise accuracy with which any property is represented.