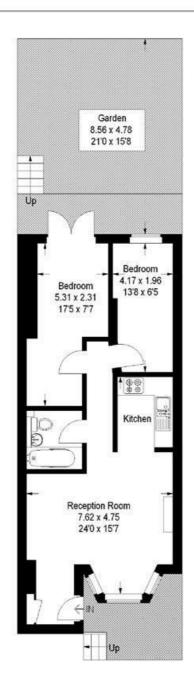

## Medwin Street, SW4 2 Bedroom Flat

APPROXIMATE GROSS INTERNAL AREA: 590 SQ FT / 54.8 SQ M

While we try our very best, floor plans are produced as a guide only and we take no responsibility for the precise accuracy with which any property is represented.