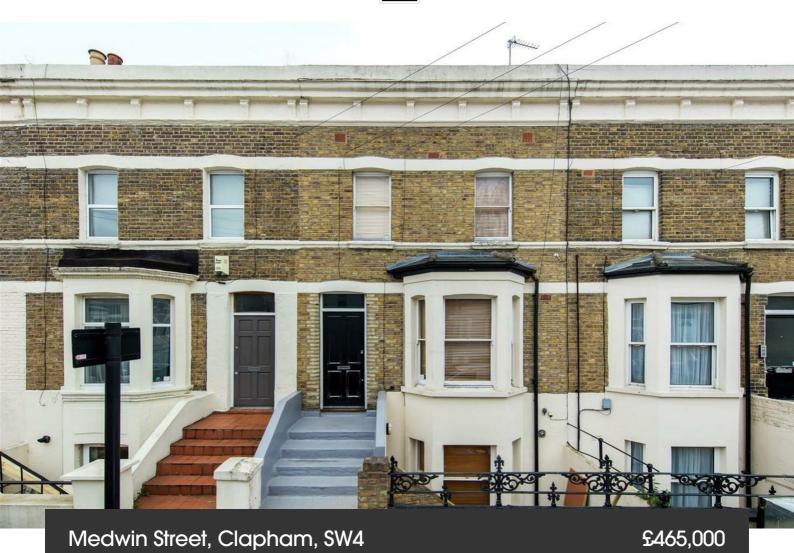

### Medwin Street, Clapham, SW4

# **Property Details**

2 bedroom flat for sale

An enticing two bedroom apartment with a private garden and bedroom terrace, plus it's own private entrance, in a charming Victorian property. This delightful period home offers an exciting opportunity to add your own decorative stamp. Spanning almost 600 square feet, the property features an open plan reception bathed in natural light, thanks to its beautiful bay window. This sociable space seamlessly connects to a wrap-around kitchen, making it ideal for entertaining or enjoying quiet evenings. Both bedrooms are nestled to the rear, with the versatility to repurpose one to suit other needs if desired, such as a home office. The principal bedroom is particularly noteworthy, as it boasts direct access to a private terrace, a wonderful spot for morning coffee or evening relaxation. From the terrace, steps lead up to a lovely raised garden, low-maintenance and ready to be used the moment the weather permits with the potential to landscape into a serene escape from the hustle and bustle of city life. Conveniently set in the centre of the home the bathroom is tastefully neutral, with a bathtub plus overhead shower. Share of freehold will be granted upon the sale of final flat in the building.