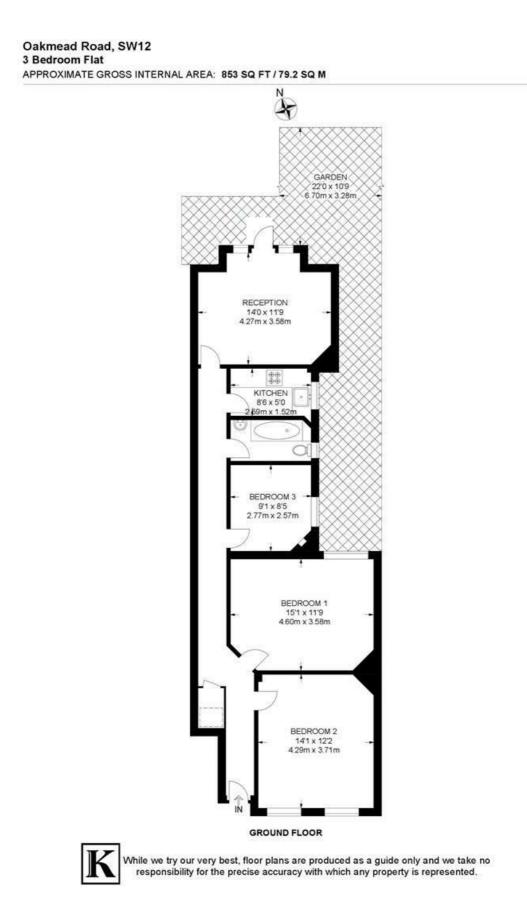

# **Property Details**

Keating Estates are proud to present to market a three double-bedroom garden flat with fantastic potential, nestled on the ground floor of a converted townhouse on Oakmead Road. This blank canvas is conveniently located in the heart of vibrant Balham, moments from the amenities of the High Street, just a two-minute stroll to the tube and train stations. A separate reception room nestled at the back of the building forms the heart of the home, a sociable space with direct access into the private garden. Sitting adjacent to the living room is a galley kitchen with a window overlooking the un-extended side-return. The property is an exciting opportunity for the new purchaser to stamp their own mark and modernise to their tastes over time. The two bedrooms at the front of the property are particularly spacious, perfect for those looking to rent out a room or have space to grow into. The third smaller bedroom works perfectly as a guest room, home office or nursery. There is an additional storage cupboard in the central hallway, ideal for hiding away those essential items not needed on a daily basis. Completing the interior of this versatile apartment, a bathroom with a shower above the bath.

### Features

- Three bedrooms
- Converted townhouse
- Private garden
- Over 850 square feet of internal living space
- Blank canvas with the opportunity to add value
- A short stroll to Balham High Street and train station
- Chain-free
- Opportunity to purchase a share of the freehold