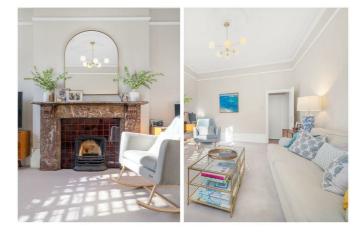

# **Property Details**

An exceptional two bedroom, two bathroom Victorian garden flat, in a handsome detached property on the desirable Lambert Road. Boasting over 1,150 square feet, this beautifully presented home offers a unique and versatile layout. The spacious reception is set beneath ornately corniced ceilings, with a charming fireplace and large bay window creating a bright and airy retreat. Overlooking the garden, the dining room is ideal for entertaining, with French doors seamlessly connecting the indoor and outdoor spaces. The separate kitchen is tastefully finished with contemporary cabinetry, stylish tiling, and bi-folding doors to the garden. Freeing up space in the kitchen, a practical utility room in the cellar adds further convenience. The tranquil garden is larger than average and a true escape, offering ample space for dining al-fresco, gardening or relaxation. Both bedrooms are generous doubles, separated from one another for privacy, one with a lovely bay window and fireplace, the other with a flury of fitted wardrobes and French doors to the garden, suited to relaxing mornings. Two well-appointed bathrooms complete this impressive home.