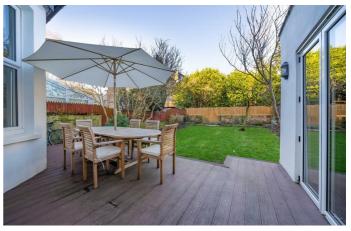

# **Property Details**

An exceptional two bedroom, two bathroom Victorian garden flat, in a handsome detached property on the desirable Lambert Road. Boasting over 1,150 square feet, this beautifully presented home offers a unique and versatile layout. The spacious reception is set beneath ornately corniced ceilings, with a charming fireplace and large bay window creating a bright and airy retreat. Overlooking the garden, the dining room is ideal for entertaining, with French doors seamlessly connecting the indoor and outdoor spaces. The separate kitchen is tastefully finished with contemporary cabinetry, stylish tiling, and bi-folding doors to the garden. Freeing up space in the kitchen, a practical utility room in the cellar adds further convenience. The tranquil garden is larger than average and a true escape, offering ample space for dining al-fresco, gardening or relaxation. Both bedrooms are generous doubles, separated from one another for privacy, one with a lovely bay window and fireplace, the other with a flury of fitted wardrobes and French doors to the garden, suited to relaxing mornings. Two well-appointed bathrooms complete this impressive home.

# Features

- Two double bedrooms
- Two bathrooms
- Expansive private garden
- Detached Victorian conversion
- Over 1,150 square feet
- Utility cellar
- Beautifully presented throughout
- Local amenities and eateries on the doorstep, including schools
- Victoria and Northern Lines
- Chain-free