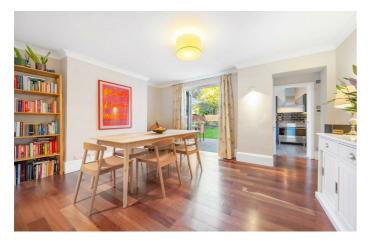

# **Property Details**

An exceptional two bedroom, two bathroom Victorian garden flat, in a handsome detached property on the desirable Lambert Road. Boasting over 1,150 square feet, this beautifully presented home offers a unique and versatile layout. The spacious reception is set beneath ornately corniced ceilings, with a charming fireplace and large bay window creating a bright and airy retreat. Overlooking the garden, the dining room is ideal for entertaining, with French doors seamlessly connecting the indoor and outdoor spaces. The separate kitchen is tastefully finished with contemporary cabinetry, stylish tiling, and bi-folding doors to the garden. Freeing up space in the kitchen, a practical utility room in the cellar adds further convenience. The tranquil garden is larger than average and a true escape, offering ample space for dining al-fresco, gardening or relaxation. Both bedrooms are generous doubles, separated from one another for privacy, one with a lovely bay window and fireplace, the other with a flury of fitted wardrobes and French doors to the garden, suited to relaxing mornings. Two well-appointed bathrooms complete this impressive home.