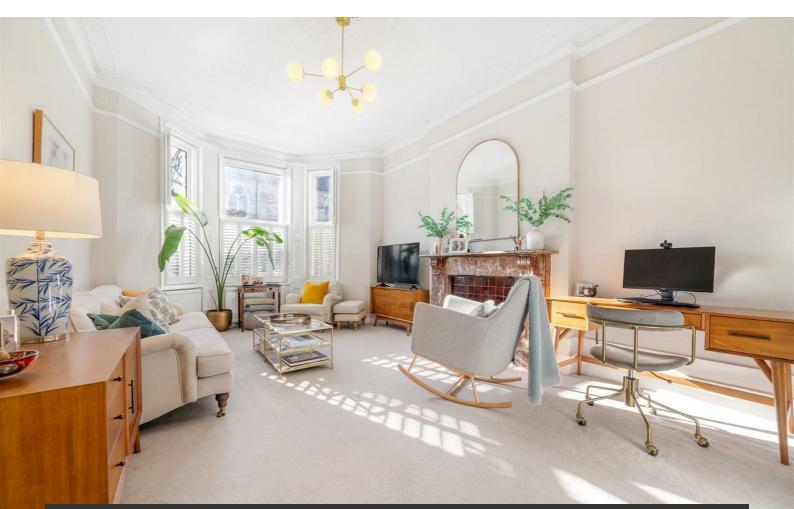

# **Property Details**

An exceptional two bedroom, two bathroom Victorian garden flat, in a handsome detached property on the desirable Lambert Road. Boasting over 1,150 square feet, this beautifully presented home offers a unique and versatile layout. The spacious reception is set beneath ornately corniced ceilings, with a charming fireplace and large bay window creating a bright and airy retreat. Overlooking the garden, the dining room is ideal for entertaining, with French doors seamlessly connecting the indoor and outdoor spaces. The separate kitchen is tastefully finished with contemporary cabinetry, stylish tiling, and bi-folding doors to the garden. Freeing up space in the kitchen, a practical utility room in the cellar adds further convenience. The tranquil garden is larger than average and a true escape, offering ample space for dining al-fresco, gardening or relaxation. Both bedrooms are generous doubles, separated from one another for privacy, one with a lovely bay window and fireplace, the other with a flury of fitted wardrobes and French doors to the garden, suited to relaxing mornings. Two well-appointed bathrooms complete this impressive home.

# Features

- Two double bedrooms
- Two bathrooms
- Expansive private garden
- Detached Victorian conversion
- Over 1,150 square feet
- Utility cellar
- Beautifully presented throughout
- Local amenities and eateries on the doorstep, including schools
- Victoria and Northern Lines
- Chain-free