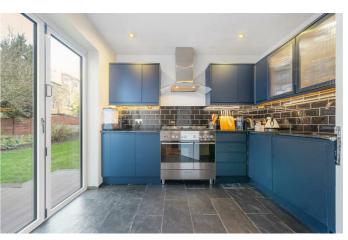

# **Property Details**

An exceptional two bedroom, two bathroom Victorian garden flat, in a handsome detached property on the desirable Lambert Road. Boasting over 1,150 square feet, this beautifully presented home offers a unique and versatile layout. The spacious reception is set beneath ornately corniced ceilings, with a charming fireplace and large bay window creating a bright and airy retreat. Overlooking the garden, the dining room is ideal for entertaining, with French doors seamlessly connecting the indoor and outdoor spaces. The separate kitchen is tastefully finished with contemporary cabinetry, stylish tiling, and bi-folding doors to the garden. Freeing up space in the kitchen, a practical utility room in the cellar adds further convenience. The tranquil garden is larger than average and a true escape, offering ample space for dining al-fresco, gardening or relaxation. Both bedrooms are generous doubles, separated from one another for privacy, one with a lovely bay window and fireplace, the other with a flury of fitted wardrobes and French doors to the garden, suited to relaxing mornings. Two well-appointed bathrooms complete this impressive home.