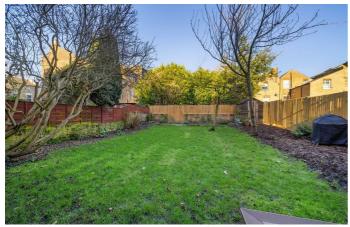

# **Property Details**

An exceptional two bedroom, two bathroom Victorian garden flat, in a handsome detached property on the desirable Lambert Road. Boasting over 1,150 square feet, this beautifully presented home offers a unique and versatile layout. The spacious reception is set beneath ornately corniced ceilings, with a charming fireplace and large bay window creating a bright and airy retreat. Overlooking the garden, the dining room is ideal for entertaining, with French doors seamlessly connecting the indoor and outdoor spaces. The separate kitchen is tastefully finished with contemporary cabinetry, stylish tiling, and bi-folding doors to the garden. Freeing up space in the kitchen, a practical utility room in the cellar adds further convenience. The tranquil garden is larger than average and a true escape, offering ample space for dining al-fresco, gardening or relaxation. Both bedrooms are generous doubles, separated from one another for privacy, one with a lovely bay window and fireplace, the other with a flury of fitted wardrobes and French doors to the garden, suited to relaxing mornings. Two well-appointed bathrooms complete this impressive home.

# Features

- Two double bedrooms
- Two bathrooms
- Expansive private garden
- Detached Victorian conversion
- Over 1,150 square feet
- Utility cellar
- Beautifully presented throughout
- Local amenities and eateries on the doorstep, including schools
- Victoria and Northern Lines
- Chain-free