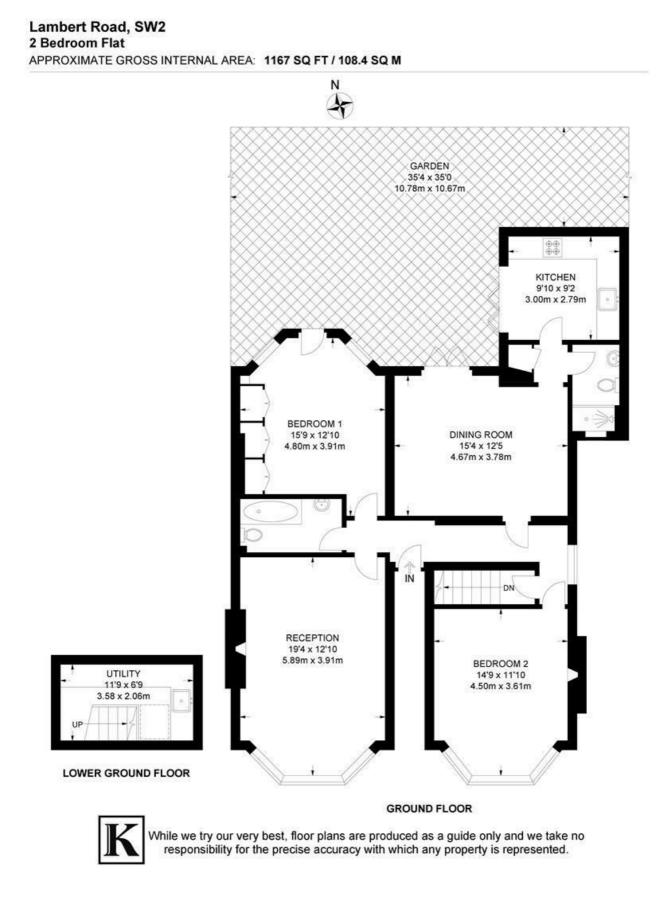

# **Property Details**

An exceptional two bedroom, two bathroom Victorian garden flat, in a handsome detached property on the desirable Lambert Road. Boasting over 1,150 square feet, this beautifully presented home offers a unique and versatile layout. The spacious reception is set beneath ornately corniced ceilings, with a charming fireplace and large bay window creating a bright and airy retreat. Overlooking the garden, the dining room is ideal for entertaining, with French doors seamlessly connecting the indoor and outdoor spaces. The separate kitchen is tastefully finished with contemporary cabinetry, stylish tiling, and bi-folding doors to the garden. Freeing up space in the kitchen, a practical utility room in the cellar adds further convenience. The tranquil garden is larger than average and a true escape, offering ample space for dining al-fresco, gardening or relaxation. Both bedrooms are generous doubles, separated from one another for privacy, one with a lovely bay window and fireplace, the other with a flury of fitted wardrobes and French doors to the garden, suited to relaxing mornings. Two well-appointed bathrooms complete this impressive home.

# Features

- Two double bedrooms
- Two bathrooms
- Expansive private garden
- Detached Victorian conversion
- Over 1,150 square feet
- Utility cellar
- Beautifully presented throughout
- Local amenities and eateries on the doorstep, including schools
- Victoria and Northern Lines
- Chain-free