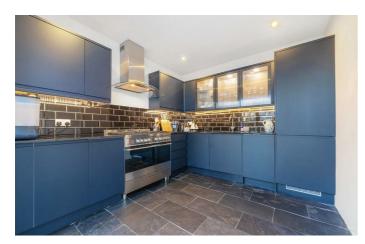

# **Property Details**

An exceptional two bedroom, two bathroom Victorian garden flat, in a handsome detached property on the desirable Lambert Road. Boasting over 1,150 square feet, this beautifully presented home offers a unique and versatile layout. The spacious reception is set beneath ornately corniced ceilings, with a charming fireplace and large bay window creating a bright and airy retreat. Overlooking the garden, the dining room is ideal for entertaining, with French doors seamlessly connecting the indoor and outdoor spaces. The separate kitchen is tastefully finished with contemporary cabinetry, stylish tiling, and bi-folding doors to the garden. Freeing up space in the kitchen, a practical utility room in the cellar adds further convenience. The tranquil garden is larger than average and a true escape, offering ample space for dining al-fresco, gardening or relaxation. Both bedrooms are generous doubles, separated from one another for privacy, one with a lovely bay window and fireplace, the other with a flury of fitted wardrobes and French doors to the garden, suited to relaxing mornings. Two well-appointed bathrooms complete this impressive home.