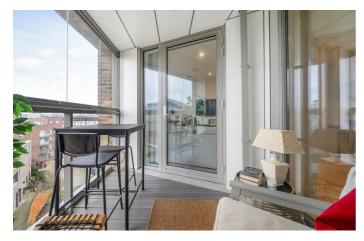

## **Property Details**

1 bedroom flat - purpose built for sale

A stylish one-bedroom apartment with a private South-facing terrace, accessible from both the lounge and bedroom, set within a prestigious modern development in the sought-after Brixton-Stockwell-Clapham Triangle. The open-plan reception, flooded with natural light from large South-facing windows, forms the heart of the home. With built-in speakers, it offers an inviting space to relax or entertain. The sleek kitchen features grey gloss countertops, ample cabinetry, integrated appliances, and elegant worktop lighting, while the living area provides room for lounging and dining with views over Brixton's rooftops. A glass door opens onto the terrace, perfect for al fresco dining in the summer or close the bi-folding glass to create a cosy winter garden. The double bedroom, complete with plush carpets and built-in wardrobes, also enjoys direct terrace access. The stylish bathroom features high-quality fittings and a shower-over-bath. Positioned on the fifth floor, this bright and tranquil apartment offers underfloor heating, excellent energy efficiency, secure bike storage, a communal garden, and lift access. A superb first home in a vibrant location, blending modern living with convenience.

#### **Features**

- One double bedroom
- All-season private terrace with South-facing aspect

Leasehold

- Secure modern development
- Elevated position on the fifth floor
- · Bright and airy
- Lift access
- Residents garden and bike storage
- Brixton, Stockwell, Clapham triangle
- Moments to central Brixton
- Short walk to the Victoria and Northern Lines