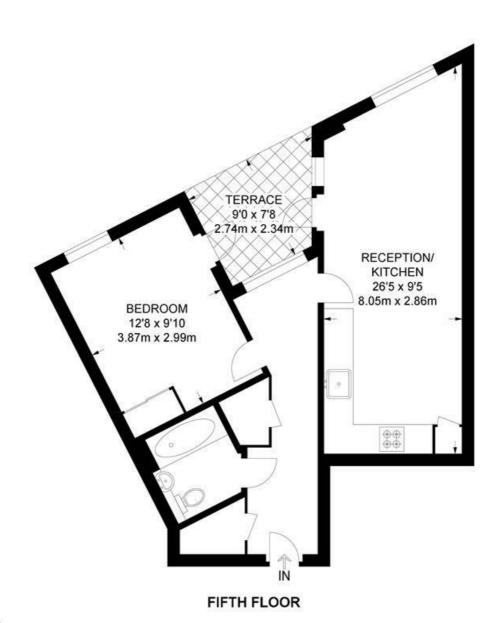

### Stockwell Park Walk, SW9 1 Bedroom Flat

APPROXIMATE GROSS INTERNAL AREA: 517 SQ FT / 48 SQ M

K

While we try our very best, floor plans are produced as a guide only and we take no responsibility for the precise accuracy with which any property is represented.