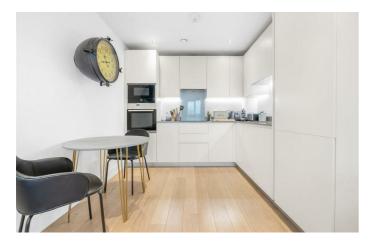

## **Property Details**

1 bedroom flat - purpose built for sale

A stylish one-bedroom apartment with a private South-facing terrace, accessible from both the lounge and bedroom, set within a prestigious modern development in the sought-after Brixton-Stockwell-Clapham Triangle. The open-plan reception, flooded with natural light from large South-facing windows, forms the heart of the home. With built-in speakers, it offers an inviting space to relax or entertain. The sleek kitchen features grey gloss countertops, ample cabinetry, integrated appliances, and elegant worktop lighting, while the living area provides room for lounging and dining with views over Brixton's rooftops. A glass door opens onto the terrace, perfect for al fresco dining in the summer or close the bi-folding glass to create a cosy winter garden. The double bedroom, complete with plush carpets and built-in wardrobes, also enjoys direct terrace access. The stylish bathroom features high-quality fittings and a shower-over-bath. Positioned on the fifth floor, this bright and tranquil apartment offers underfloor heating, excellent energy efficiency, secure bike storage, a communal garden, and lift access. A superb first home in a vibrant location, blending modern living with convenience.