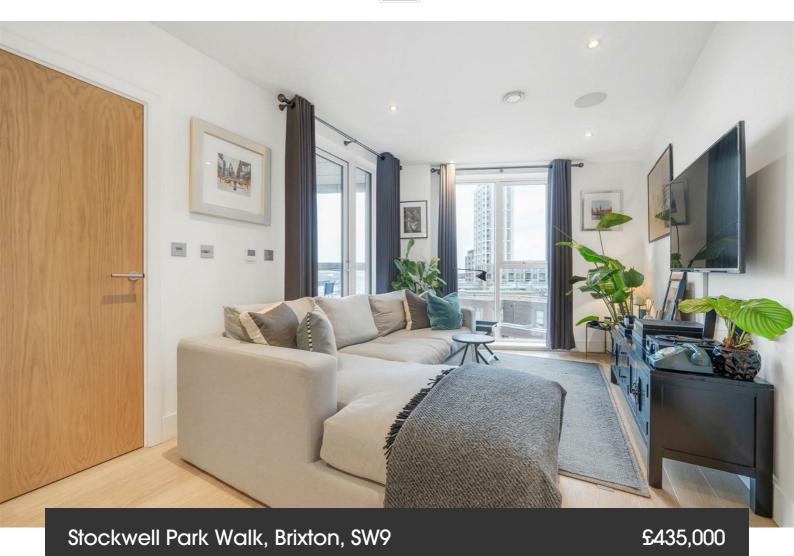

## **Property Details**

1 bedroom flat - purpose built for sale

A stylish one-bedroom apartment with a private South-facing terrace, accessible from both the lounge and bedroom, set within a prestigious modern development in the sought-after Brixton-Stockwell-Clapham Triangle. The open-plan reception, flooded with natural light from large South-facing windows, forms the heart of the home. With built-in speakers, it offers an inviting space to relax or entertain. The sleek kitchen features grey gloss countertops, ample cabinetry, integrated appliances, and elegant worktop lighting, while the living area provides room for lounging and dining with views over Brixton's rooftops. A glass door opens onto the terrace, perfect for al fresco dining in the summer or close the bi-folding glass to create a cosy winter garden. The double bedroom, complete with plush carpets and built-in wardrobes, also enjoys direct terrace access. The stylish bathroom features high-quality fittings and a shower-over-bath. Positioned on the fifth floor, this bright and tranquil apartment offers underfloor heating, excellent energy efficiency, secure bike storage, a communal garden, and lift access. A superb first home in a vibrant location, blending modern living with convenience.

#### **Features**

- One double bedroom
- All-season private terrace with South-facing aspect

Leasehold

- Secure modern development
- Elevated position on the fifth floor
- · Bright and airy
- Lift access
- Residents garden and bike storage
- Brixton, Stockwell, Clapham triangle
- Moments to central Brixton
- Short walk to the Victoria and Northern Lines

#### Stockwell Park Walk, Brixton, SW9