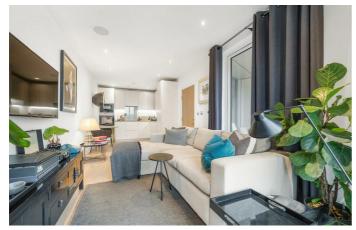

## **Property Details**

1 bedroom flat - purpose built for sale

A stylish one-bedroom apartment with a private South-facing terrace, accessible from both the lounge and bedroom, set within a prestigious modern development in the sought-after Brixton-Stockwell-Clapham Triangle. The open-plan reception, flooded with natural light from large South-facing windows, forms the heart of the home. With built-in speakers, it offers an inviting space to relax or entertain. The sleek kitchen features grey gloss countertops, ample cabinetry, integrated appliances, and elegant worktop lighting, while the living area provides room for lounging and dining with views over Brixton's rooftops. A glass door opens onto the terrace, perfect for al fresco dining in the summer or close the bi-folding glass to create a cosy winter garden. The double bedroom, complete with plush carpets and built-in wardrobes, also enjoys direct terrace access. The stylish bathroom features high-quality fittings and a shower-over-bath. Positioned on the fifth floor, this bright and tranquil apartment offers underfloor heating, excellent energy efficiency, secure bike storage, a communal garden, and lift access. A superb first home in a vibrant location, blending modern living with convenience.