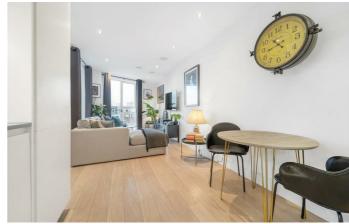

## **Property Details**

1 bedroom flat - purpose built for sale

A stylish one-bedroom apartment with a private South-facing terrace, accessible from both the lounge and bedroom, set within a prestigious modern development in the sought-after Brixton-Stockwell-Clapham Triangle. The open-plan reception, flooded with natural light from large South-facing windows, forms the heart of the home. With built-in speakers, it offers an inviting space to relax or entertain. The sleek kitchen features grey gloss countertops, ample cabinetry, integrated appliances, and elegant worktop lighting, while the living area provides room for lounging and dining with views over Brixton's rooftops. A glass door opens onto the terrace, perfect for al fresco dining in the summer or close the bi-folding glass to create a cosy winter garden. The double bedroom, complete with plush carpets and built-in wardrobes, also enjoys direct terrace access. The stylish bathroom features high-quality fittings and a shower-over-bath. Positioned on the fifth floor, this bright and tranquil apartment offers underfloor heating, excellent energy efficiency, secure bike storage, a communal garden, and lift access. A superb first home in a vibrant location, blending modern living with convenience.