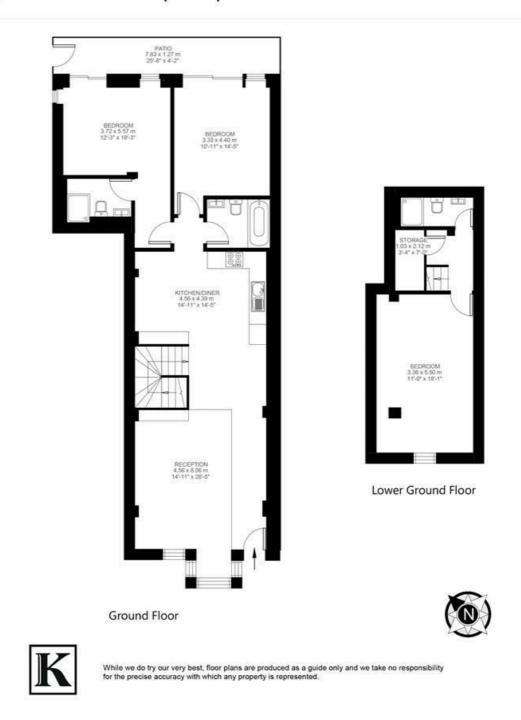

#### St. Alphonsus Road, Clapham, SW4 3 Bedroom Flat Approximate internal area: 1234 sqft 115 sqm

keatingestates.com | 020 7720 2113 | rent@keatingestates.com