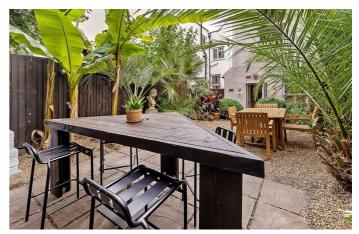

The heart of the home is a smart open-plan reception room, this appealing room is stylishly finished with wooden floors, integrated shelving and a large bay sash window, ideal for hosting or unwinding in front of the ornate original fireplace. The kitchen is fully equipped and integrated offering an abundance of storage options and surface space. Nestled cosily to the rear of the home, tucked away from the already peaceful street, the bedroom is a comfortable double, benefitting from direct access to a private is low-maintenance garden, ready to be enjoyed the moment the weather permits. Adjacent, the bathroom is tastefully finished which completes this wonderful and charming flat.

#### **Features**

- Private garden
- Conservation area
- One bedroom
- Victorian
- Bright and airy
- Furnished
- Close to transport links
- Close to Brockwell Park

Council tax band C EPC rating D (57)