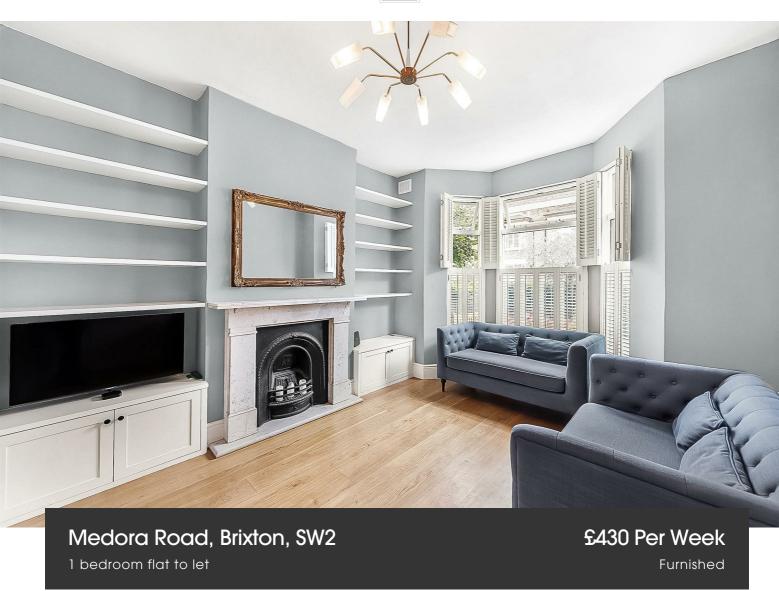

The heart of the home is a smart open-plan reception room, this appealing room is stylishly finished with wooden floors, integrated shelving and a large bay sash window, ideal for hosting or unwinding in front of the ornate original fireplace. The kitchen is fully equipped and integrated offering an abundance of storage options and surface space. Nestled cosily to the rear of the home, tucked away from the already peaceful street, the bedroom is a comfortable double, benefitting from direct access to a private is low-maintenance garden, ready to be enjoyed the moment the weather permits. Adjacent, the bathroom is tastefully finished which completes this wonderful and charming flat.

#### **Features**

- Private garden
- Conservation area
- One bedroom
- Victorian
- Bright and airy
- Furnished
- Close to transport links
- Close to Brockwell Park

Council tax band C EPC rating D (57)