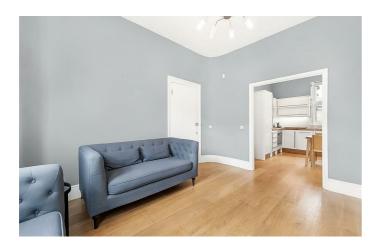

The heart of the home is a smart open-plan reception room, this appealing room is stylishly finished with wooden floors, integrated shelving and a large bay sash window, ideal for hosting or unwinding in front of the ornate original fireplace. The kitchen is fully equipped and integrated offering an abundance of storage options and surface space. Nestled cosily to the rear of the home, tucked away from the already peaceful street, the bedroom is a comfortable double, benefitting from direct access to a private is low-maintenance garden, ready to be enjoyed the moment the weather permits. Adjacent, the bathroom is tastefully finished which completes this wonderful and charming flat.