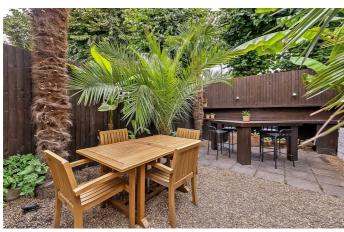

The heart of the home is a smart open-plan reception room, this appealing room is stylishly finished with wooden floors, integrated shelving and a large bay sash window, ideal for hosting or unwinding in front of the ornate original fireplace. The kitchen is fully equipped and integrated offering an abundance of storage options and surface space. Nestled cosily to the rear of the home, tucked away from the already peaceful street, the bedroom is a comfortable double, benefitting from direct access to a private is low-maintenance garden, ready to be enjoyed the moment the weather permits. Adjacent, the bathroom is tastefully finished which completes this wonderful and charming flat.

#### **Features**

- Private garden
- Conservation area
- One bedroom
- Victorian
- Bright and airy
- Furnished
- Close to transport links
- Close to Brockwell Park

Council tax band C EPC rating D (57)