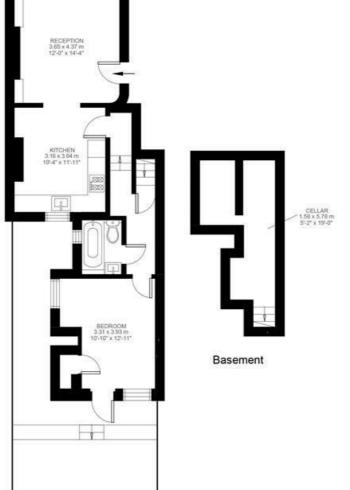

The heart of the home is a smart open-plan reception room, this appealing room is stylishly finished with wooden floors, integrated shelving and a large bay sash window, ideal for hosting or unwinding in front of the ornate original fireplace. The kitchen is fully equipped and integrated offering an abundance of storage options and surface space. Nestled cosily to the rear of the home, tucked away from the already peaceful street, the bedroom is a comfortable double, benefitting from direct access to a private is low-maintenance garden, ready to be enjoyed the moment the weather permits. Adjacent, the bathroom is tastefully finished which completes this wonderful and charming flat.

# Medora Road

Ground Floor