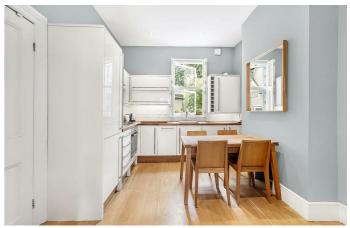

The heart of the home is a smart open-plan reception room, this appealing room is stylishly finished with wooden floors, integrated shelving and a large bay sash window, ideal for hosting or unwinding in front of the ornate original fireplace. The kitchen is fully equipped and integrated offering an abundance of storage options and surface space. Nestled cosily to the rear of the home, tucked away from the already peaceful street, the bedroom is a comfortable double, benefitting from direct access to a private is low-maintenance garden, ready to be enjoyed the moment the weather permits. Adjacent, the bathroom is tastefully finished which completes this wonderful and charming flat.