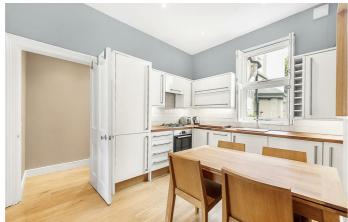

The heart of the home is a smart open-plan reception room, this appealing room is stylishly finished with wooden floors, integrated shelving and a large bay sash window, ideal for hosting or unwinding in front of the ornate original fireplace. The kitchen is fully equipped and integrated offering an abundance of storage options and surface space. Nestled cosily to the rear of the home, tucked away from the already peaceful street, the bedroom is a comfortable double, benefitting from direct access to a private is low-maintenance garden, ready to be enjoyed the moment the weather permits. Adjacent, the bathroom is tastefully finished which completes this wonderful and charming flat.