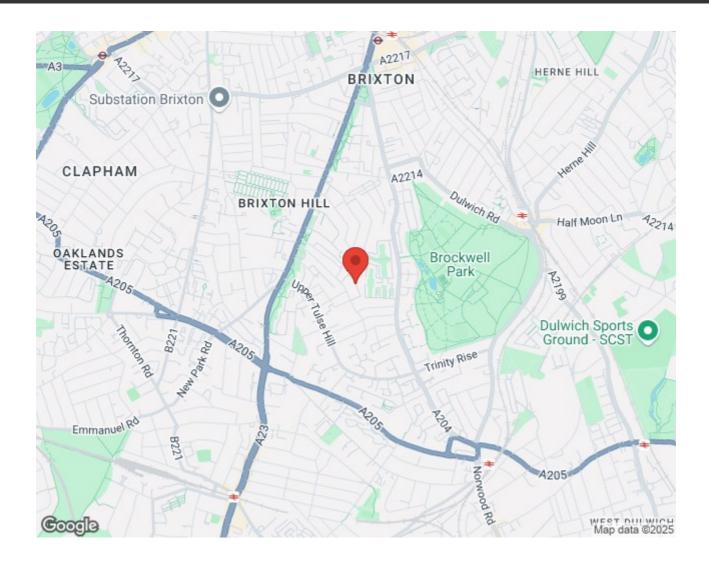

## **Property Details**

Keating Estates are proud to present to market a delightful one double bedroom flat with a private garden on a sleepy road in one of Brixton's most popular residential pockets. Medora Road is a quiet and peaceful street, perfectly positioned within close proximity to the rolling greenery of Brockwell Park and the amenities of central Brixton, with a local pub around the corner.

Medora Road is situated a fifteen-minute stroll to the culinary and nightlife mecca of Brixton, and five minutes to the green open spaces of Brockwell Park with its iconic 1930's Lido and unrivalled sports facilities. A fifteen-minute walk across the park brings you to Herne Hill station and the many pubs, cafes and restaurants of Herne Hill. Living here you'll have the popular establishments on Brixton