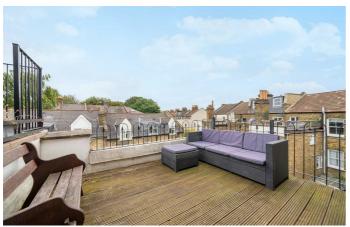

## **Property Details**

5 bedroom house for sale

A fantastic five bedroom, three bathroom semi-detached Victorian house striking the balance between contemporary living and preservation of features. The dual aspect reception and dining rooms create a beautiful heart of the home with characterful features. Flooding the space with light, a large bay window stretches almost floor to ceiling and the removal of a wall within the dining area aids the wonderful flow of light. Boasting almost a full wall of garden views, the well-designed kitchen has an abundance of storage with cabinetry reaching to the ceiling. A central island offers a more casual dining experience. Appealingly low-maintenance the walled garden has a striking faux lawn and decked seating area plus a sheltered store which wraps around the rear of the home, complete with bike storage. Keeping the laundry neatly tucked away, a utility room is within the cellar, as well as a WC with storage beyond. The principal bedroom suite is particularly impressive with a walk-in wardrobe creating a private dressing area, complete with a luxurious en-suite for a true home-spa experience. There are four further bedrooms, one with an en-suite and the others serviced by a deluxe house bathroom with TV.