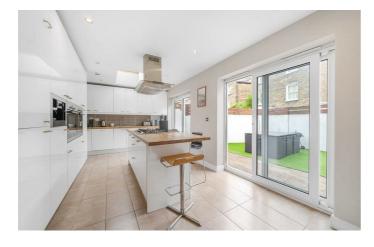

## **Property Details**

5 bedroom house for sale

A fantastic five bedroom, three bathroom semi-detached Victorian house striking the balance between contemporary living and preservation of features. The dual aspect reception and dining rooms create a beautiful heart of the home with characterful features. Flooding the space with light, a large bay window stretches almost floor to ceiling and the removal of a wall within the dining area aids the wonderful flow of light. Boasting almost a full wall of garden views, the well-designed kitchen has an abundance of storage with cabinetry reaching to the ceiling. A central island offers a more casual dining experience. Appealingly low-maintenance the walled garden has a striking faux lawn and decked seating area plus a sheltered store which wraps around the rear of the home, complete with bike storage. Keeping the laundry neatly tucked away, a utility room is within the cellar, as well as a WC with storage beyond. The principal bedroom suite is particularly impressive with a walk-in wardrobe creating a private dressing area, complete with a luxurious en-suite for a true home-spa experience. There are four further bedrooms, one with an en-suite and the others serviced by a deluxe house bathroom with TV.