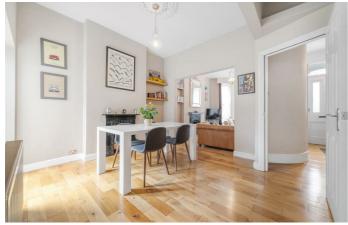

## **Property Details**

5 bedroom house for sale

A fantastic five bedroom, three bathroom semi-detached Victorian house striking the balance between contemporary living and preservation of features. The dual aspect reception and dining rooms create a beautiful heart of the home with characterful features. Flooding the space with light, a large bay window stretches almost floor to ceiling and the removal of a wall within the dining area aids the wonderful flow of light. Boasting almost a full wall of garden views, the well-designed kitchen has an abundance of storage with cabinetry reaching to the ceiling. A central island offers a more casual dining experience. Appealingly low-maintenance the walled garden has a striking faux lawn and decked seating area plus a sheltered store which wraps around the rear of the home, complete with bike storage. Keeping the laundry neatly tucked away, a utility room is within the cellar, as well as a WC with storage beyond. The principal bedroom suite is particularly impressive with a walk-in wardrobe creating a private dressing area, complete with a luxurious en-suite for a true home-spa experience. There are four further bedrooms, one with an en-suite and the others serviced by a deluxe house bathroom with TV.