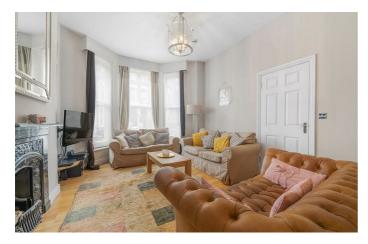

## **Property Details**

5 bedroom house for sale

A fantastic five bedroom, three bathroom semi-detached Victorian house striking the balance between contemporary living and preservation of features. The dual aspect reception and dining rooms create a beautiful heart of the home with characterful features. Flooding the space with light, a large bay window stretches almost floor to ceiling and the removal of a wall within the dining area aids the wonderful flow of light. Boasting almost a full wall of garden views, the well-designed kitchen has an abundance of storage with cabinetry reaching to the ceiling. A central island offers a more casual dining experience. Appealingly low-maintenance the walled garden has a striking faux lawn and decked seating area plus a sheltered store which wraps around the rear of the home, complete with bike storage. Keeping the laundry neatly tucked away, a utility room is within the cellar, as well as a WC with storage beyond. The principal bedroom suite is particularly impressive with a walk-in wardrobe creating a private dressing area, complete with a luxurious en-suite for a true home-spa experience. There are four further bedrooms, one with an en-suite and the others serviced by a deluxe house bathroom with TV.