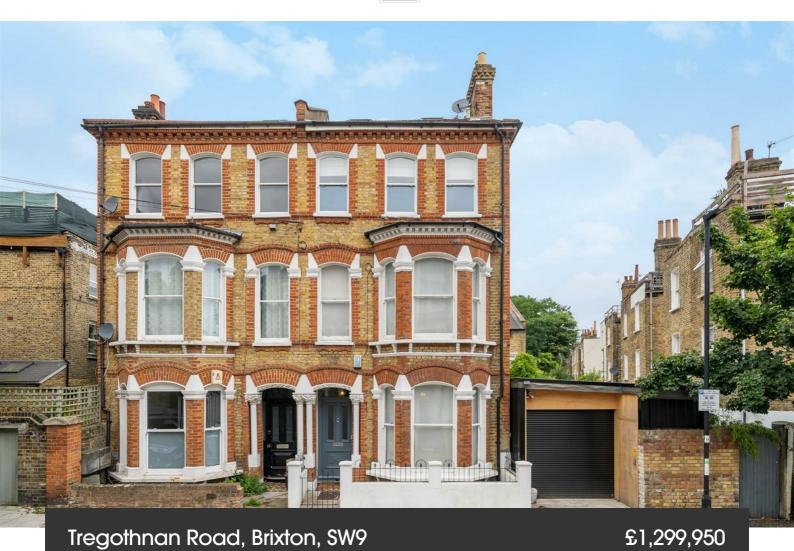

### Tregothnan Road, Brixton, SW9

Tregothnan Road, SW9 5 Bedroom House

APPROXIMATE GROSS INTERNAL AREA: 1978 SQ FT / 173.8 SQ M

## **Property Details**

5 bedroom house for sale

A fantastic five bedroom, three bathroom semi-detached Victorian house striking the balance between contemporary living and preservation of features. The dual aspect reception and dining rooms create a beautiful heart of the home with characterful features. Flooding the space with light, a large bay window stretches almost floor to ceiling and the removal of a wall within the dining area aids the wonderful flow of light. Boasting almost a full wall of garden views, the well-designed kitchen has an abundance of storage with cabinetry reaching to the ceiling. A central island offers a more casual dining experience. Appealingly low-maintenance the walled garden has a striking faux lawn and decked seating area plus a sheltered store which wraps around the rear of the home, complete with bike storage. Keeping the laundry neatly tucked away, a utility room is within the cellar, as well as a WC with storage beyond. The principal bedroom suite is particularly impressive with a walk-in wardrobe creating a private dressing area, complete with a luxurious en-suite for a true home-spa experience. There are four further bedrooms, one with an en-suite and the others serviced by a deluxe house bathroom with TV.