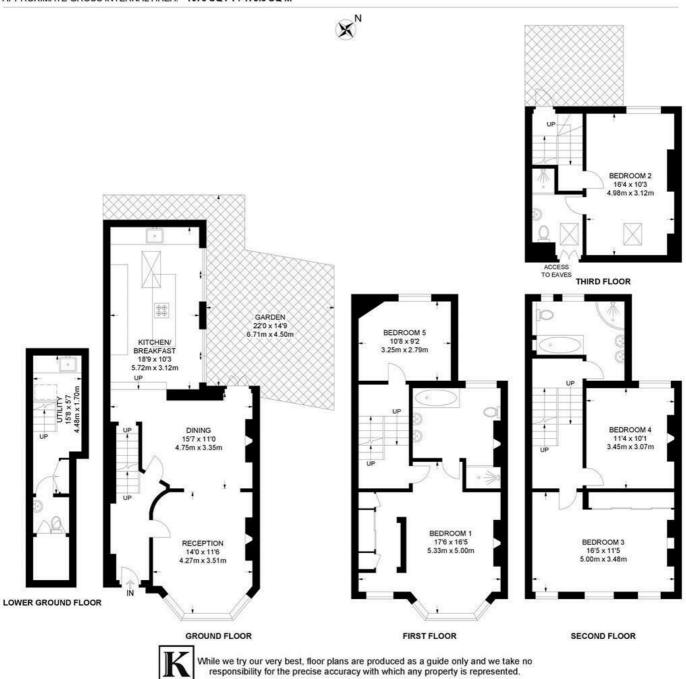

### Tregothnan Road, Brixton, SW9

Tregothnan Road, SW9 5 Bedroom House

APPROXIMATE GROSS INTERNAL AREA: 1978 SQ FT / 173.8 SQ M