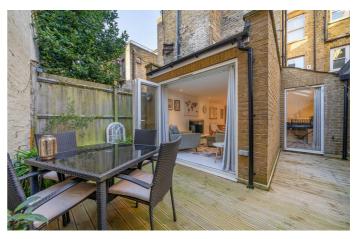

## **Property Details**

A fantastic two bedroom Victorian apartment with a private South-East facing garden in the heart of Brixton yet with a sense of calm. Lovingly maintained, this stylish home offers contemporary living just moments from vibrant amenities. The heart of the home is the bright open-plan reception flooded with natural light from sleek skylights and floor-to-ceiling bi-fold doors leading to the garden. The modern kitchen boasts highgloss cabinetry, integrated appliances including a dishwasher and wine fridge, plus a breakfast bar for a sociable setting. Underfloor heating enhances the comfort of this inviting space. The peaceful wrap-around garden is a low-maintenance retreat, perfect for BBQs or unwinding, with outdoor lighting and sockets for year-round use. Both double bedrooms are generously sized, one with access to a charming courtyard, ideal for relaxing weekends. A contemporary bathroom with a full-sized bath and underfloor heating completes this impressive home, just a short stroll from Brixton's excellent transport links.