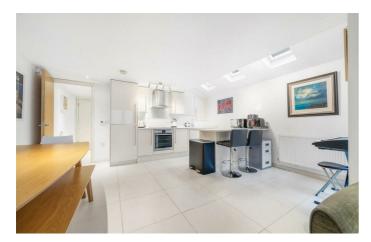

## **Property Details**

A fantastic two bedroom Victorian apartment with a private South-East facing garden in the heart of Brixton yet with a sense of calm. Lovingly maintained, this stylish home offers contemporary living just moments from vibrant amenities. The heart of the home is the bright open-plan reception flooded with natural light from sleek skylights and floor-to-ceiling bi-fold doors leading to the garden. The modern kitchen boasts highgloss cabinetry, integrated appliances including a dishwasher and wine fridge, plus a breakfast bar for a sociable setting. Underfloor heating enhances the comfort of this inviting space. The peaceful wrap-around garden is a low-maintenance retreat, perfect for BBQs or unwinding, with outdoor lighting and sockets for year-round use. Both double bedrooms are generously sized, one with access to a charming courtyard, ideal for relaxing weekends. A contemporary bathroom with a full-sized bath and underfloor heating completes this impressive home, just a short stroll from Brixton's excellent transport links.