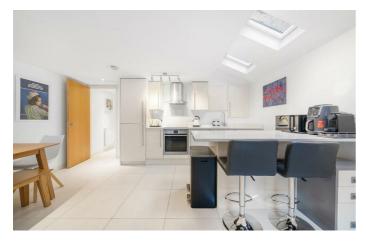

## **Property Details**

A fantastic two bedroom Victorian apartment with a private South-East facing garden in the heart of Brixton yet with a sense of calm. Lovingly maintained, this stylish home offers contemporary living just moments from vibrant amenities. The heart of the home is the bright open-plan reception flooded with natural light from sleek skylights and floor-to-ceiling bi-fold doors leading to the garden. The modern kitchen boasts highgloss cabinetry, integrated appliances including a dishwasher and wine fridge, plus a breakfast bar for a sociable setting. Underfloor heating enhances the comfort of this inviting space. The peaceful wrap-around garden is a low-maintenance retreat, perfect for BBQs or unwinding, with outdoor lighting and sockets for year-round use. Both double bedrooms are generously sized, one with access to a charming courtyard, ideal for relaxing weekends. A contemporary bathroom with a full-sized bath and underfloor heating completes this impressive home, just a short stroll from Brixton's excellent transport links.