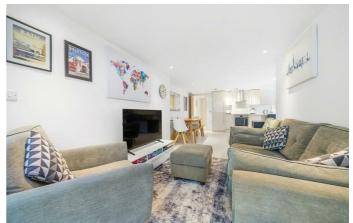

## **Property Details**

A fantastic two bedroom Victorian apartment with a private South-East facing garden in the heart of Brixton yet with a sense of calm. Lovingly maintained, this stylish home offers contemporary living just moments from vibrant amenities. The heart of the home is the bright open-plan reception flooded with natural light from sleek skylights and floor-to-ceiling bi-fold doors leading to the garden. The modern kitchen boasts highgloss cabinetry, integrated appliances including a dishwasher and wine fridge, plus a breakfast bar for a sociable setting. Underfloor heating enhances the comfort of this inviting space. The peaceful wrap-around garden is a low-maintenance retreat, perfect for BBQs or unwinding, with outdoor lighting and sockets for year-round use. Both double bedrooms are generously sized, one with access to a charming courtyard, ideal for relaxing weekends. A contemporary bathroom with a full-sized bath and underfloor heating completes this impressive home, just a short stroll from Brixton's excellent transport links.