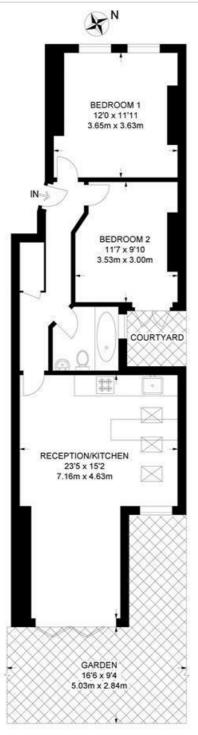

#### Tunstall Road, SW9 2 Bedroom Flat

APPROXIMATE GROSS INTERNAL AREA: 712 SQ FT / 66 SQ M

#### GROUND FLOOR

While we try our very best, floor plans are produced as a guide only and we take no responsibility for the precise accuracy with which any property is represented.