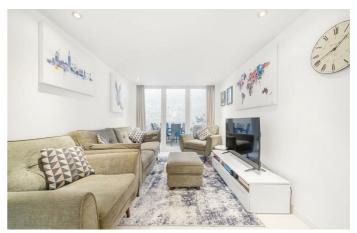

## **Property Details**

A fantastic two bedroom Victorian apartment with a private South-East facing garden in the heart of Brixton yet with a sense of calm. Lovingly maintained, this stylish home offers contemporary living just moments from vibrant amenities. The heart of the home is the bright open-plan reception flooded with natural light from sleek skylights and floor-to-ceiling bi-fold doors leading to the garden. The modern kitchen boasts highgloss cabinetry, integrated appliances including a dishwasher and wine fridge, plus a breakfast bar for a sociable setting. Underfloor heating enhances the comfort of this inviting space. The peaceful wrap-around garden is a low-maintenance retreat, perfect for BBQs or unwinding, with outdoor lighting and sockets for year-round use. Both double bedrooms are generously sized, one with access to a charming courtyard, ideal for relaxing weekends. A contemporary bathroom with a full-sized bath and underfloor heating completes this impressive home, just a short stroll from Brixton's excellent transport links.